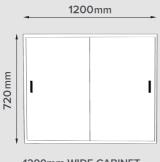

1200mm WIDE CABINET 1800mm WIDE CABINET

| STANDARD SIZES | DIMENSIONS (mm)                      |
|----------------|--------------------------------------|
| Width          | 1200mm, 1600mm, 1800mm, 2000mm       |
| Depth          | 500mm                                |
| Height         | 720mm 1015mm, 1200mm, 1675mm, 2000mm |