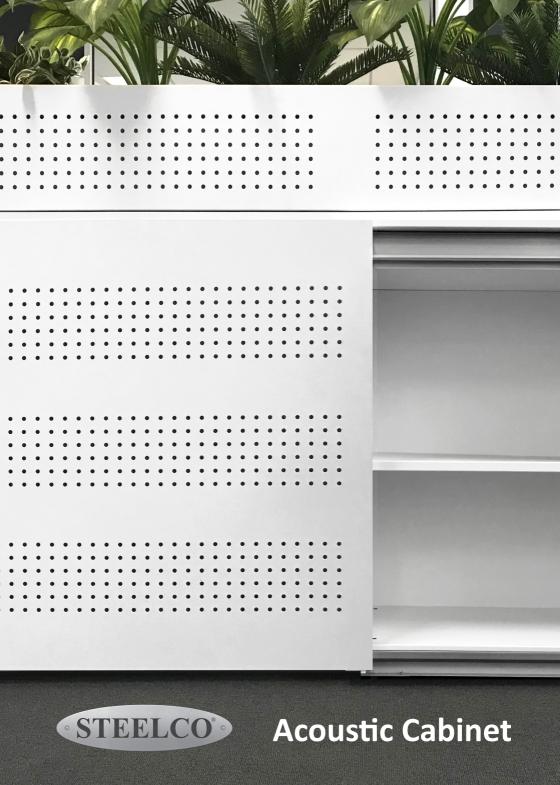

### **FEATURES**

- Sliding Door Cabinets can be used in a walkway or small aisle space without causing an interference or obstruction when in use
- Fitted with barrel exchange locks
- Soft close door mechanism is fitted to create a quiet environment
- Shelves are easily adjustable and can be positioned in 32mm increments
- Acoustic paneling reduces reverberation & echo by absorbing travelling sounds
- 40kg shelf capacity uniformly distributed load (UDL)
- Internal adjustable leveling feet
- Dual sided access also available to front and back of cabinets

# **ACCESSORIES**

**PULL-OUT REFERENCE SHELF** 

**PULL-OUT DRAWER** 

**PULL-OUT FILE FRAME** 

PLANTER BOX