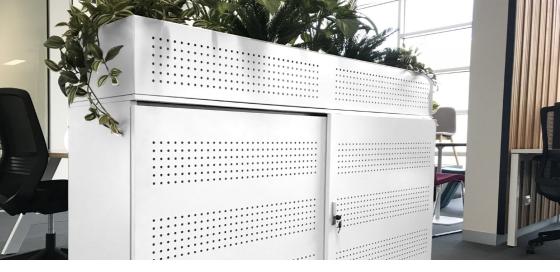

### **FEATURES**

- Sliding Door Cabinets can be used in a walkway or small aisle space without causing an interference or obstruction when in use
- Fitted with barrel exchange locks
- Soft close door mechanism is fitted to create a quiet environment
- Shelves are easily adjustable and can be positioned in 32mm increments
- Acoustic paneling reduces reverberation & echo by absorbing travelling sounds
- 40kg shelf capacity uniformly distributed load (UDL)
- Internal adjustable leveling feet
- Dual sided access also available to front and back of cabinets

# **ACCESSORIES**

**PULL-OUT REFERENCE SHELF** 

**PULL-OUT DRAWER** 

**PULL-OUT FILE FRAME** 

PLANTER BOX