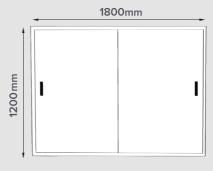

1200mm WIDE CABINET 1800mm WIDE CABINET

| STANDARD SIZES | DIMENSIONS (mm)                      |
|----------------|--------------------------------------|
| Width          | 1200mm, 1600mm, 1800mm, 2000mm       |
| Depth          | 500mm                                |
| Height         | 720mm 1015mm, 1200mm, 1675mm, 2000mm |