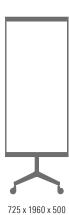

Design Christian Halleröd

Magnetic ceramic steel writing surface e3 certified 99% recyclable 30-year warranty on the writing surface

| Article number | Name                                                            | Size w x h mm | Weight kg |
|----------------|-----------------------------------------------------------------|---------------|-----------|
| 12495          | M3 Flip Chart Easel Mobile nature frame incl. flip chart holder | 725 x 1960    | 34        |
| 12455          | M3 Mobile nature frame                                          | 1505 x 1960   | 48        |
| 12429          | M3 flip chart holder nature                                     |               | 1         |