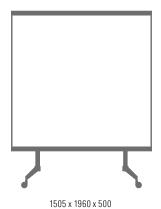

Design Christian Halleröd

Magnetic ceramic steel writing surface e3 certified 99% recyclable 30-year warranty on the writing surface

| Article number | Name                                                            | Size w x h mm | Weight kg |
|----------------|-----------------------------------------------------------------|---------------|-----------|
| 12495          | M3 Flip Chart Easel Mobile nature frame incl. flip chart holder | 725 x 1960    | 34        |
| 12455          | M3 Mobile nature frame                                          | 1505 x 1960   | 48        |
| 12429          | M3 flip chart holder nature                                     |               | 1         |