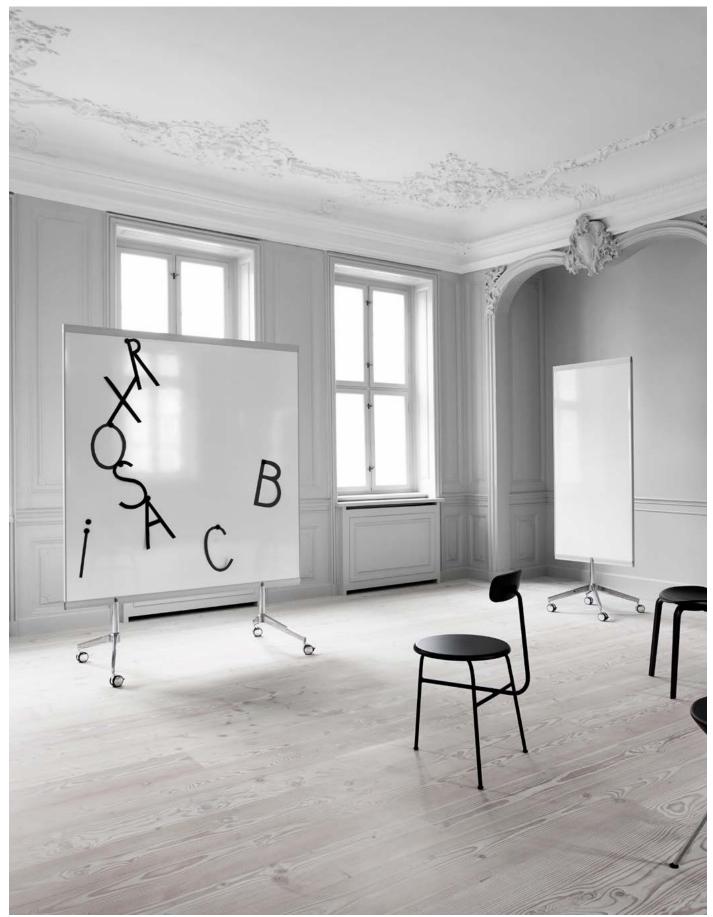

## M3 mobile double-sided whiteboard

The M3 Mobile is a double-sided mobile whiteboard with magnetic ceramic steel writing surfaces. Available in two sizes with natural anodised aluminium frame. Polished aluminium legs with 4 castors, two of which lock.

Design Christian Halleröd

Magnetic ceramic steel writing surface e3 certified 99% recyclable 30-year warranty on the writing surface

| Article number | Name                                                            | Size w x h mm | Weight kg |
|----------------|-----------------------------------------------------------------|---------------|-----------|
| 12495          | M3 Flip Chart Easel Mobile nature frame incl. flip chart holder | 725 x 1960    | 34        |
| 12455          | M3 Mobile nature frame                                          | 1505 x 1960   | 48        |
| 12429          | M3 flip chart holder nature                                     |               | 1         |