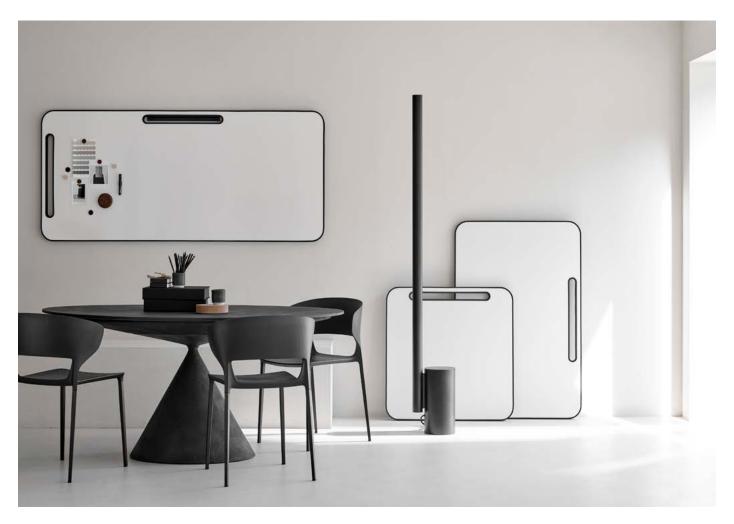

## Note whiteboard

A writing board that is both mobile and fixed. The board is double sided, with two magnetic ceramic steel surfaces. Note is manufactured with a honeycomb lightweight core that makes it light enough to carry around and can easily be hung using the wall brackets included, or just used leaning against a wall for spontaneous meetings.

Design Fredrik Mattson

Depth from wall 37 mm Magnetic writing surface e3 certified 99% recyclable 30-year warranty on writing surface

| Article number | Name                                    | Size w x h mm | Weight kg |   |
|----------------|-----------------------------------------|---------------|-----------|---|
| 92008          | Note Whiteboard, incl. wall bracket     | 805 x 805     | 5         | _ |
| 92012          | Note Whiteboard, incl. wall bracket     | 1205 x 805    | 7         |   |
| 92018          | Note Whiteboard, incl. wall bracket     | 805 x 1805    | 11        |   |
| 9204           | Note Wall Bracket Depository (3 Boards) |               |           |   |