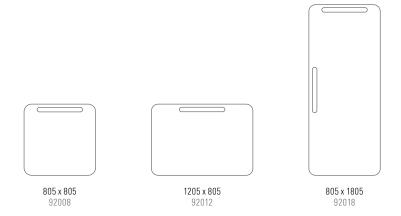

Design Fredrik Mattson

Depth from wall 37 mm Magnetic writing surface e3 certified 99% recyclable 30-year warranty on writing surface

| Article number | Name                                    | Size w x h mm | Weight kg |   |
|----------------|-----------------------------------------|---------------|-----------|---|
| 92008          | Note Whiteboard, incl. wall bracket     | 805 x 805     | 5         | _ |
| 92012          | Note Whiteboard, incl. wall bracket     | 1205 x 805    | 7         |   |
| 92018          | Note Whiteboard, incl. wall bracket     | 805 x 1805    | 11        |   |
| 9204           | Note Wall Bracket Depository (3 Boards) |               |           |   |