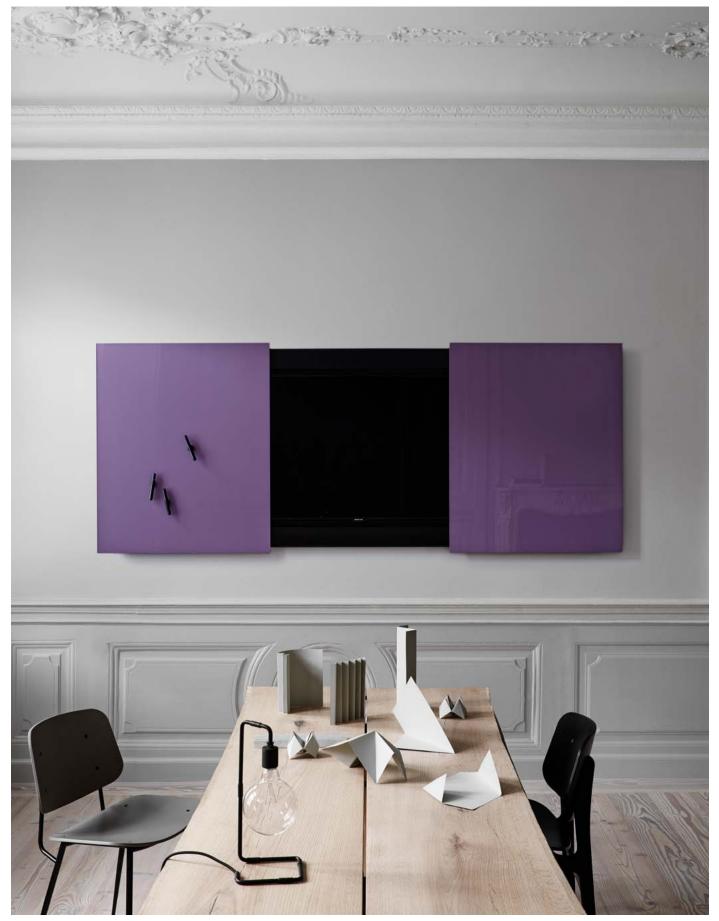

## Mood Conference TV

A modern conference cabinet for TV screens up to 65" (1530 x 880 x 75 mm). The sliding doors are in tempered glass provide a magnetic writing surface and are available in any of our standard 24 Mood colours. The TV screen is easy to mount with all fittings included.

Design Christian Halleröd

For TVs up to 65" TV fittings supplied Tempered, low iron glass Glass doors in 24 Mood colours Magnetic writing surface

Mood Conference TV

| Article number      | Name                                                          | Size w x h x d mm | Weight kg |
|---------------------|---------------------------------------------------------------|-------------------|-----------|
| 13500TV-130         | Mood Conference TV, black frame, opal white glass (Pure)      | 1685 x 1143 x 93  | 115       |
| 13500TV-colour code | Mood Conference TV, black frame, coloured glass, Mood colours | 1685 x 1143 x 93  | 115       |
| 12500-130           | Mood Conference, Whiteboard, opal white glass (Pure)          | 1685 x 1015 x 85  | 99        |
| 12500-colour code   | Mood Conference, Whiteboard, coloured glass, Mood colours     | 1685 x 1015 x 85  | 99        |
|                     | Accessories                                                   |                   |           |
| 11545-130           | Mood Box black, white glass, Pure                             | 410 x 220 x 66    | 5         |
| 11545-colour code   | Mood Box black, coloured glass, Mood colours                  | 410 x 220 x 66    | 5         |