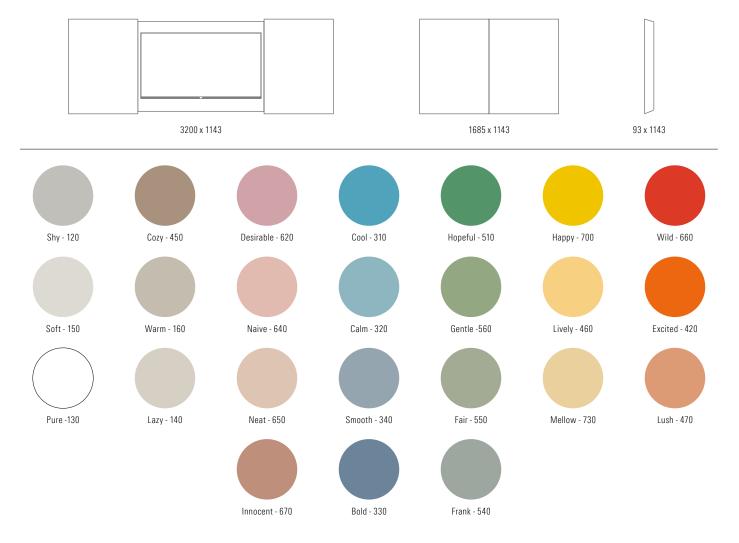

## Mood Conference TV

A modern conference cabinet for TV screens up to 65" (1530 x 880 x 75 mm). The sliding doors are in tempered glass provide a magnetic writing surface and are available in any of our standard 24 Mood colours. The TV screen is easy to mount with all fittings included.

Design Christian Halleröd

For TVs up to 65" TV fittings supplied Tempered, low iron glass Glass doors in 24 Mood colours Magnetic writing surface

Mood Conference TV

| Article number      | Name                                                          | Size w x h x d mm | Weight kg |
|---------------------|---------------------------------------------------------------|-------------------|-----------|
| 13500TV-130         | Mood Conference TV, black frame, opal white glass (Pure)      | 1685 x 1143 x 93  | 115       |
| 13500TV-colour code | Mood Conference TV, black frame, coloured glass, Mood colours | 1685 x 1143 x 93  | 115       |
| 12500-130           | Mood Conference, Whiteboard, opal white glass (Pure)          | 1685 x 1015 x 85  | 99        |
| 12500-colour code   | Mood Conference, Whiteboard, coloured glass, Mood colours     | 1685 x 1015 x 85  | 99        |
|                     | Accessories                                                   |                   |           |
| 11545-130           | Mood Box black, white glass, Pure                             | 410 x 220 x 66    | 5         |
| 11545-colour code   | Mood Box black, coloured glass, Mood colours                  | 410 x 220 x 66    | 5         |