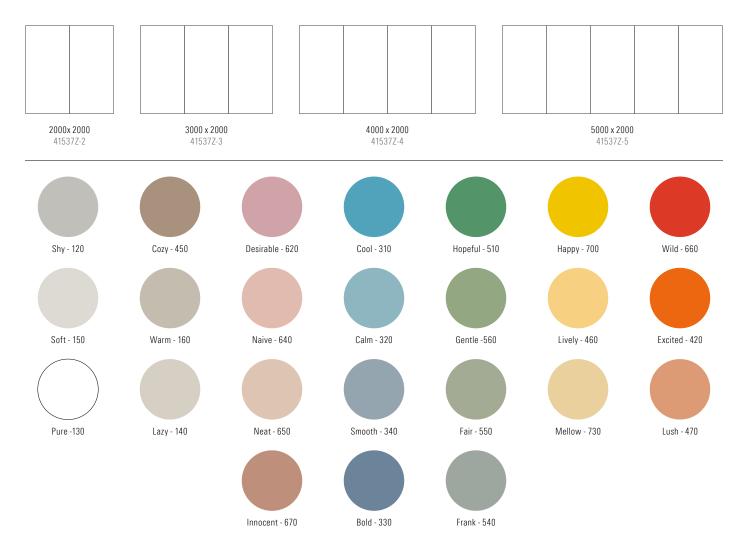

## **Mood Spaces**

By connecting many boards to each other you can now create large continuous writing surfaces with subtle joints. Every board is magnetic and available in our 24 carefully selected colours. We use tempered low iron glass without any shades of green, which gives the glass optimum finish and colour reproduction. Concealed fittings Depth from wall 12 mm Tempered, low iron glass 24 standard colours Magnetic

| Article number       | Name                  | Size w x h mm | Weight kg |  |
|----------------------|-----------------------|---------------|-----------|--|
| 41537Z-2-colour code | Mood Spaces, 2 boards | 2000 x 2000   | 56        |  |
| 41537Z-3-colour code | Mood Spaces, 3 boards | 3000 x 2000   | 84        |  |
| 41537Z-4-colour code | Mood Spaces, 4 boards | 4000 x 2000   | 112       |  |
| 41537Z-5-colour code | Mood Spaces, 5 boards | 5000 x 2000   | 140       |  |

Custom colours available on request