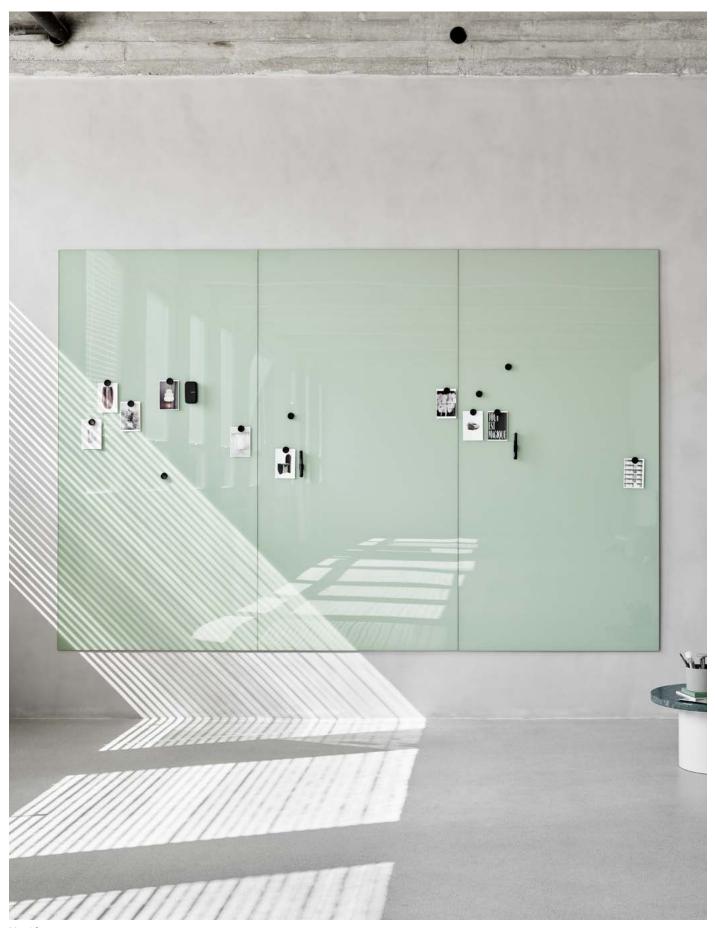

## **Mood Spaces**

By connecting many boards to each other you can now create large continuous writing surfaces with subtle joints. Every board is magnetic and available in our 24 carefully selected colours. We use tempered low iron glass without any shades of green, which gives the glass optimum finish and colour reproduction. Concealed fittings Depth from wall 12 mm Tempered, low iron glass 24 standard colours Magnetic