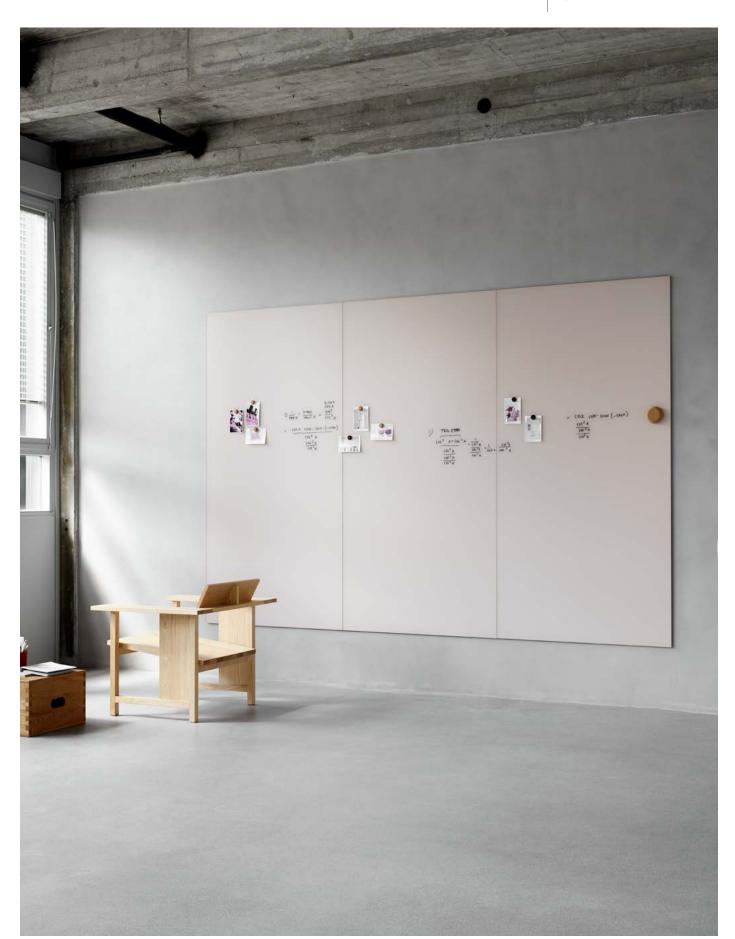

## Silk Spaces

By connecting many boards made of Silk-glass, you can create large continuous writing surfaces with almost no reflections. The unique surface gives our 24 selected colours a deep appearance and a rich, silky hue that responds to the changing light throughout the day. A revolutionary matte writing surface.

Matte Silk-glass surface 24 standard colours Magnetic Concealed fittings Depth from wall 12 mm

| Article number        | Name                  | Size w x h mm | Weight kg |  |
|-----------------------|-----------------------|---------------|-----------|--|
| 41537MZ-2-colour code | Silk Spaces, 2 boards | 2000 x 2000   | 56        |  |
| 41537MZ-3-colour code | Silk Spaces, 3 boards | 3000 x 2000   | 84        |  |
| 41537MZ-4-colour code | Silk Spaces, 4 boards | 4000 x 2000   | 112       |  |
| 41537MZ-5-colour code | Silk Spaces, 5 boards | 5000 x 2000   | 140       |  |