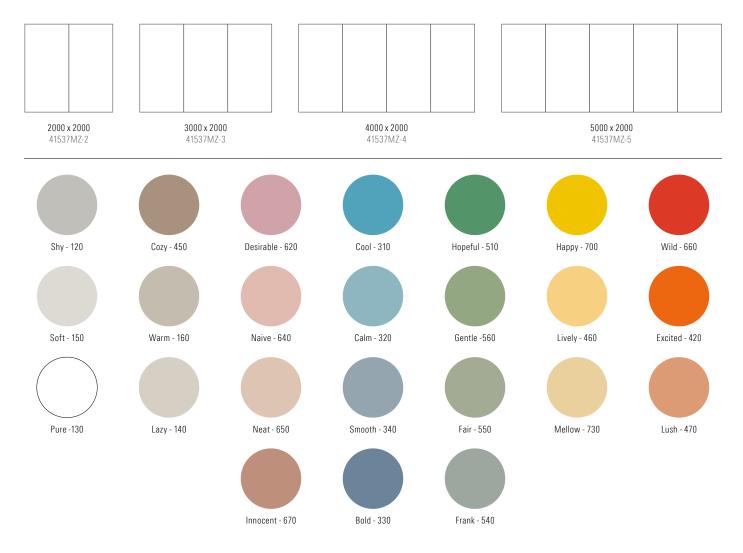

Matte Silk-glass surface 24 standard colours Magnetic Concealed fittings Depth from wall 12 mm

| Article number        | Name                  | Size w x h mm | Weight kg |  |
|-----------------------|-----------------------|---------------|-----------|--|
| 41537MZ-2-colour code | Silk Spaces, 2 boards | 2000 x 2000   | 56        |  |
| 41537MZ-3-colour code | Silk Spaces, 3 boards | 3000 x 2000   | 84        |  |
| 41537MZ-4-colour code | Silk Spaces, 4 boards | 4000 x 2000   | 112       |  |
| 41537MZ-5-colour code | Silk Spaces, 5 boards | 5000 x 2000   | 140       |  |

Custom colours available on request