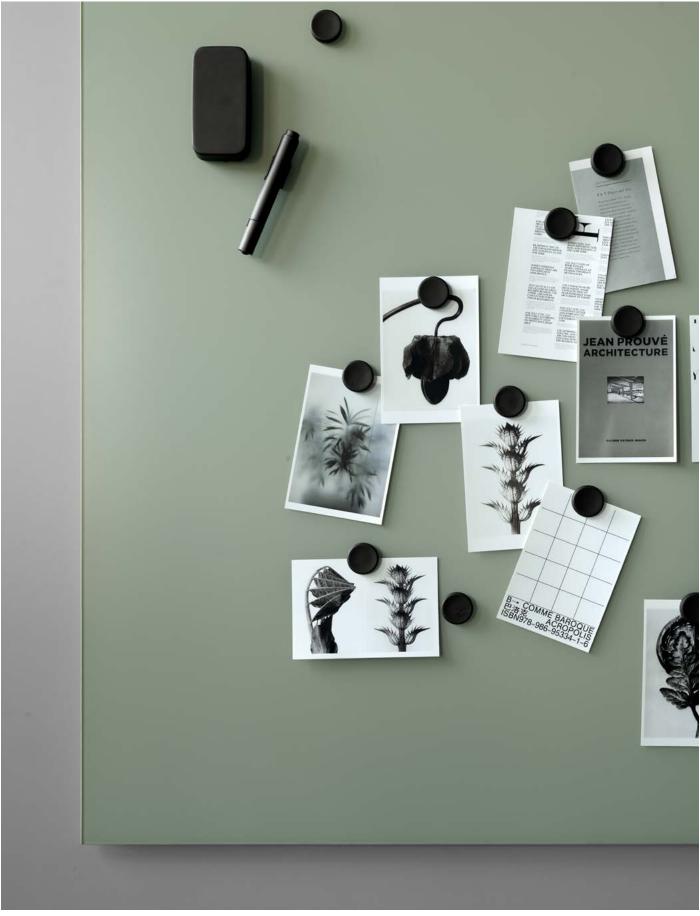

## Silk Wall

Silk-glass is a state-of-the-art material with a smooth, silky matt surface. No reflections and just as good for writing and erasing as any other glass. The unique Silk-glass surface gives our 24 selected colours a deep appearance and a rich, silky hue that responds to the changing light throughout the day. This makes Silk Wall a revolutionary matte writing board.