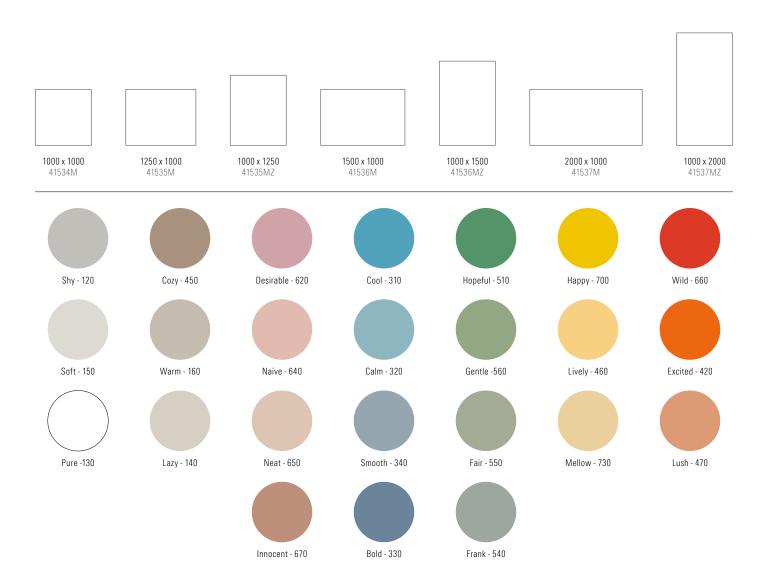

Concealed fittings Depth from wall 12 mm Tempered, low iron glass 24 standard colours Magnetic

Lintex 2019 Writing Boards – Glass

| Article number      | Name      | Size w x h mm | Weight kg |
|---------------------|-----------|---------------|-----------|
| 41534M-colour code  | Silk Wall | 1000 x 1000   | 12        |
| 41535M-colour code  | Silk Wall | 1250 x 1000   | 18        |
| 41536M-colour code  | Silk Wall | 1500 x 1000   | 21        |
| 41537M-colour code  | Silk Wall | 2000 x 1000   | 28        |
| 41535MZ-colour code | Silk Wall | 1000 x 1250   | 18        |
| 41536MZ-colour code | Silk Wall | 1000 x 1500   | 21        |
| 41537MZ-colour code | Silk Wall | 1000 x 2000   | 28        |

Custom colours available on request