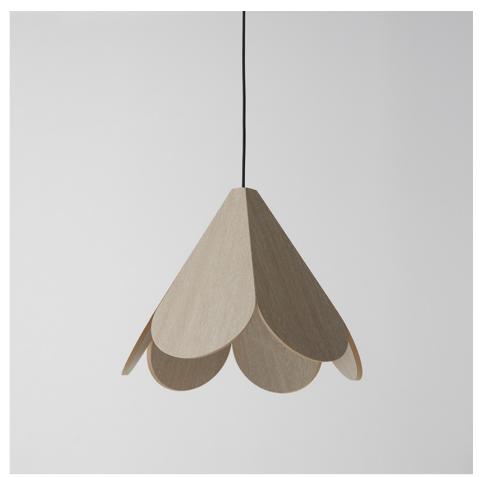

## **Doweljones**

133 Victoria Street North Geelong VIC, 3215 Australia

sales@doweljones.com www.doweljones.com

Shown: Polytec Woodmatt Coastal Oak

Year of Design

2019

Description

Pendant Light

Please see Care and Maintenance document

for all care instructions

**Blossom Pendant** 

Blossom is a new pendant light that uses a soft, arched base repeated across 6 seperate leaf pieces to form a conical shape. Made from Polytec Woodmatt Coastal Oak and Bottega Oak as standard materials, Blossom is available a various Polytec finishes upon request. Blossom can blend effortlessly into open spaces such as restaurants, hotels, work environments and education institutions in soft colour-ways, or stand out in bold contrasting materials.