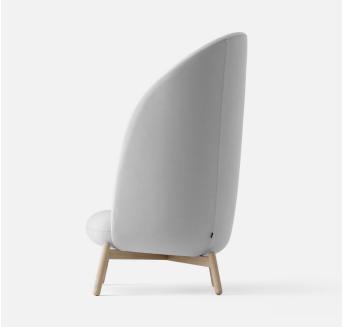

## **Easy Nest XL**

The Nest series takes its lead from the user, not the other way around. Today it is natural to change seats throughout the course of a day. Dwell-time and places for concentration, have become part of the public realm, as means of wellness and motivation. When the Easy Nest was launched in 2015, it took less than two years until there was a request for a larger, even more embracing, version of the soft armchair. Standing tall for happier, more comfortable, environments the Easy Nest XL provides for a quiet necessity.

### +Halle®

Design Material Fabric

Form Us With Love

 $High\ quality\ moulded\ foam.\ Legs\ in\ solid\ soaped\ oak\ /\ solid\ black\ stained\ oak\ or\ in\ powder\ lacquered\ steel.$ 

Available in all fabrics and leather types