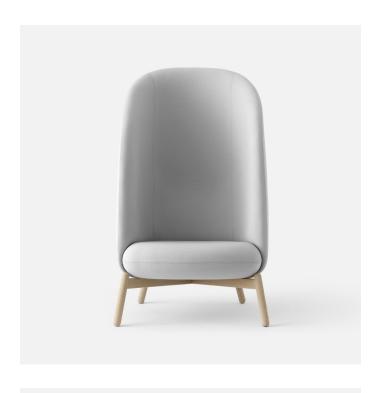

## **Easy Nest XL**

The Nest series takes its lead from the user, not the other way around. Today it is natural to change seats throughout the course of a day. Dwell-time and places for concentration, have become part of the public realm, as means of wellness and motivation. When the Easy Nest was launched in 2015, it took less than two years until there was a request for a larger, even more embracing, version of the soft armchair. Standing tall for happier, more comfortable, environments the Easy Nest XL provides for a quiet necessity.

### +Halle®

Design Material Fabric

Form Us With Love

 $High\ quality\ moulded\ foam.\ Legs\ in\ solid\ soaped\ oak\ /\ solid\ black\ stained\ oak\ or\ in\ powder\ lacquered\ steel.$ 

Available in all fabrics and leather types