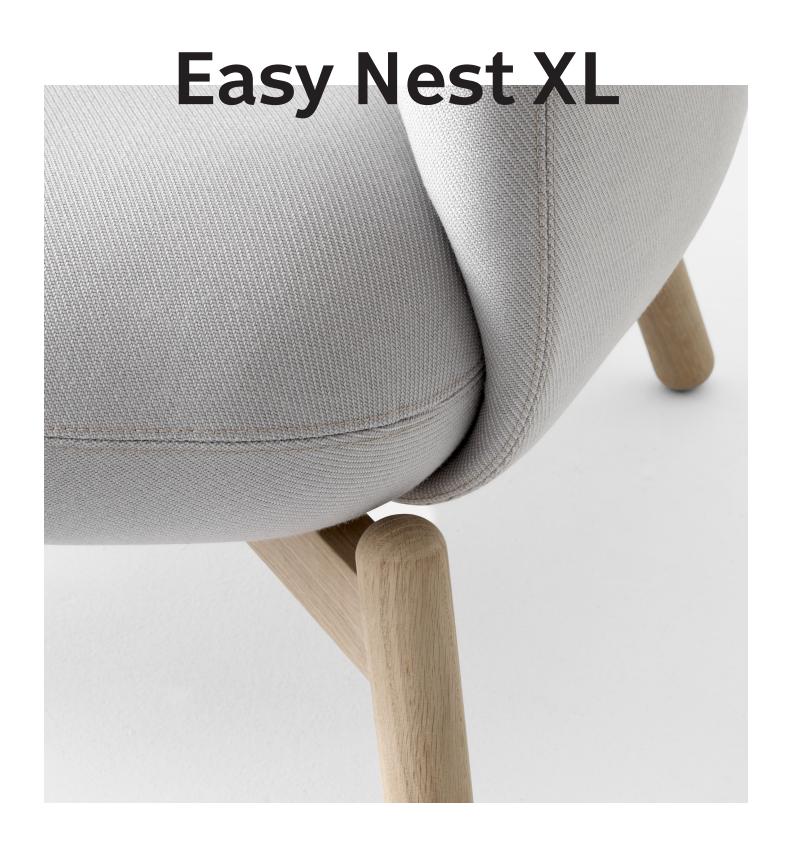

## **Easy Nest XL**

The Nest series takes its lead from the user, not the other way around. Today it is natural to change seats throughout the course of a day. Dwell-time and places for concentration, have become part of the public realm, as means of wellness and motivation. When the Easy Nest was launched in 2015, it took less than two years until there was a request for a larger, even more embracing, version of the soft armchair. Standing tall for happier, more comfortable, environments the Easy Nest XL provides for a quiet necessity.

### +Halle®

Design Material Fabric

Form Us With Love

 $High\ quality\ moulded\ foam.\ Legs\ in\ solid\ soaped\ oak\ /\ solid\ black\ stained\ oak\ or\ in\ powder\ lacquered\ steel.$ 

Available in all fabrics and leather types