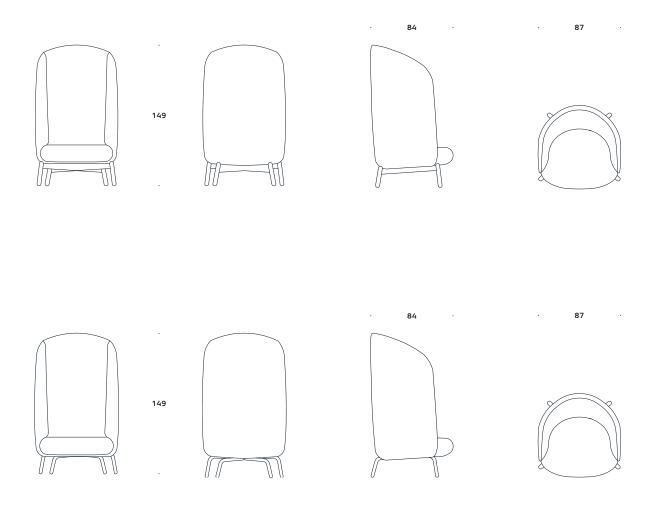

## **Easy Nest XL**

The Nest series takes its lead from the user, not the other way around. Today it is natural to change seats throughout the course of a day. Dwell-time and places for concentration, have become part of the public realm, as means of wellness and motivation. When the Easy Nest was launched in 2015, it took less than two years until there was a request for a larger, even more embracing, version of the soft armchair. Standing tall for happier, more comfortable, environments the Easy Nest XL provides for a quiet necessity.

### +Halle®

Design Material Fabric

Form Us With Love

 $High\ quality\ moulded\ foam.\ Legs\ in\ solid\ soaped\ oak\ /\ solid\ black\ stained\ oak\ or\ in\ powder\ lacquered\ steel.$ 

Available in all fabrics and leather types