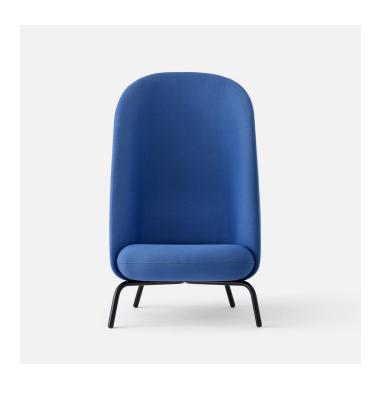

## **Easy Nest XL**

The Nest series takes its lead from the user, not the other way around. Today it is natural to change seats throughout the course of a day. Dwell-time and places for concentration, have become part of the public realm, as means of wellness and motivation. When the Easy Nest was launched in 2015, it took less than two years until there was a request for a larger, even more embracing, version of the soft armchair. Standing tall for happier, more comfortable, environments the Easy Nest XL provides for a quiet necessity.

### +Halle®

Design Material Fabric

Form Us With Love

 $High\ quality\ moulded\ foam.\ Legs\ in\ solid\ soaped\ oak\ /\ solid\ black\ stained\ oak\ or\ in\ powder\ lacquered\ steel.$ 

Available in all fabrics and leather types