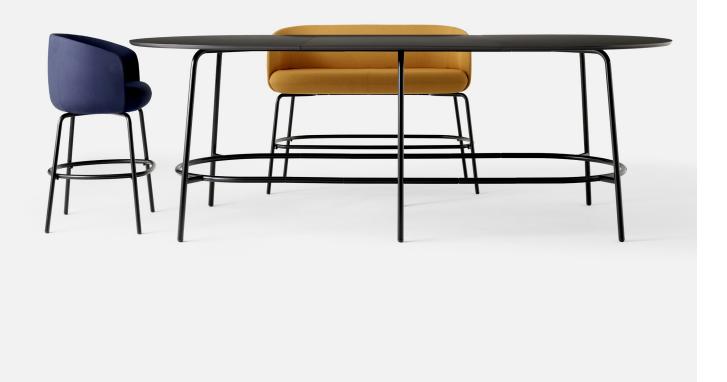

### **Nest system table**

From the outset, the 'System Tables' were designed for the purpose of being flexible enough to withstand change. The high and low tables feature a lock-in, tubular solution, which joins together a growing, perhaps even swaying loop or endlessly configured table. In this way, the system has the opportunity to answer a need for what is to come – duality in stability combined with the ability to grow and shrink if needed. With an optional integrated electrical plug solution for all markets worldwide, the System Tables are easy to assemble and apply. And suddenly everything is linked: space and the people, coming together in a perfect ensemble.