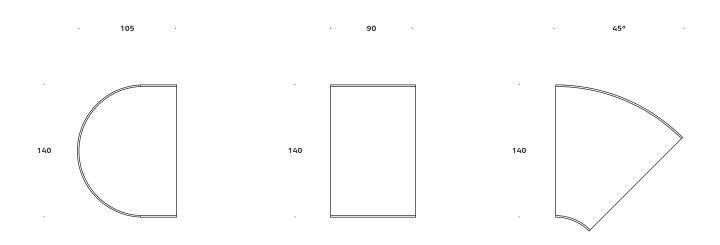

### **Nest system table**

From the outset, the 'System Tables' were designed for the purpose of being flexible enough to withstand change. The high and low tables feature a lock-in, tubular solution, which joins together a growing, perhaps even swaying loop or endlessly configured table. In this way, the system has the opportunity to answer a need for what is to come – duality in stability combined with the ability to grow and shrink if needed. With an optional integrated electrical plug solution for all markets worldwide, the System Tables are easy to assemble and apply. And suddenly everything is linked: space and the people, coming together in a perfect ensemble.