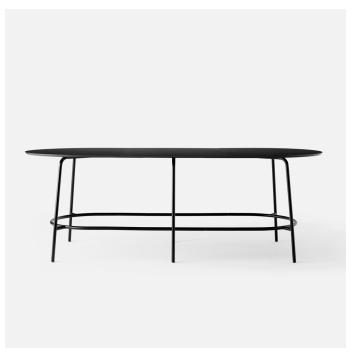

### **Nest system table**

From the outset, the 'System Tables' were designed for the purpose of being flexible enough to withstand change. The high and low tables feature a lock-in, tubular solution, which joins together a growing, perhaps even swaying loop or endlessly configured table. In this way, the system has the opportunity to answer a need for what is to come – duality in stability combined with the ability to grow and shrink if needed. With an optional integrated electrical plug solution for all markets worldwide, the System Tables are easy to assemble and apply. And suddenly everything is linked: space and the people, coming together in a perfect ensemble.