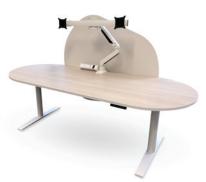

# Electric

FLIGHT 35MM STATIC SCREEN FIXED TO BRIDGE

FREESTANDING FLIGHT WITH FEET

STRAIGHT ECLIPSE SCREENS (INDIVIDUAL PER WORKPOINT)

FREESTANDING RONDO WITH FEET & ECLIPSE SHAPE SCREEN

(fixed to the bridge)

Eclipse screens, straight or shaped

(individual per workpoint)

'T' Feet to accommodate

freestanding single desks