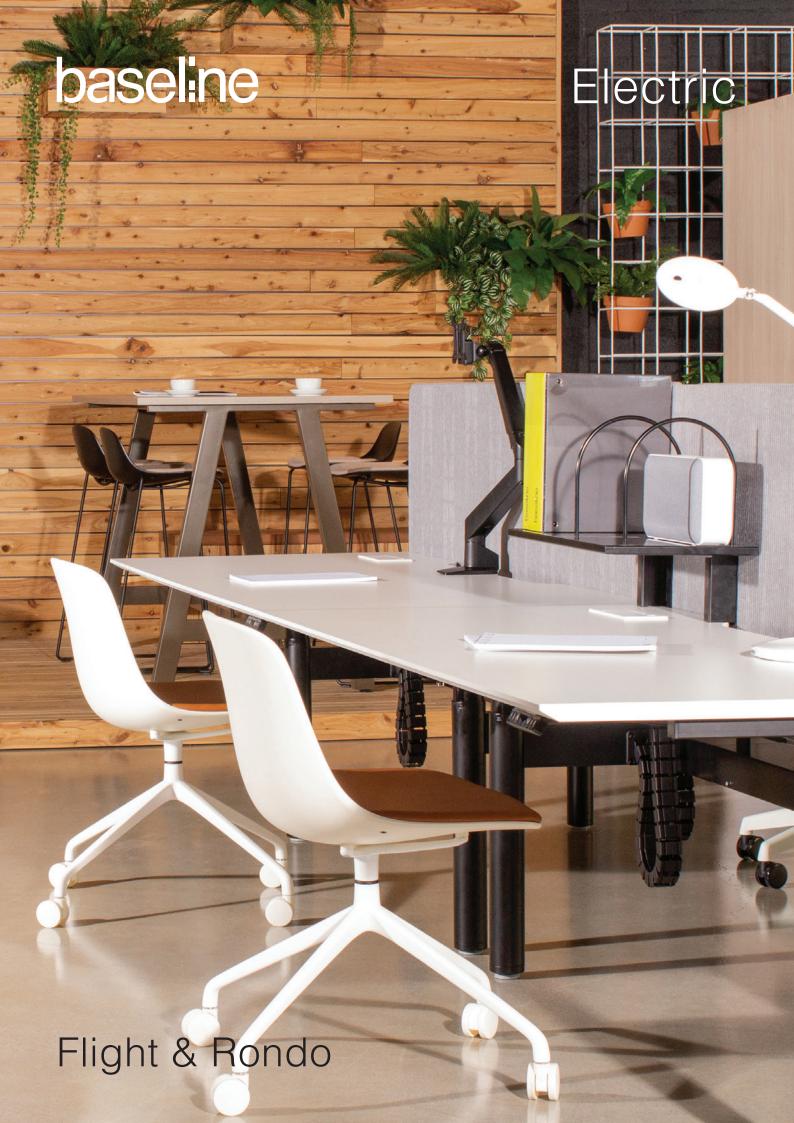

# baseline

# Electric

FLIGHT 35MM STATIC SCREEN FIXED TO BRIDGE

FREESTANDING FLIGHT WITH FEET

STRAIGHT ECLIPSE SCREENS (INDIVIDUAL PER WORKPOINT)

FREESTANDING RONDO WITH FEET & ECLIPSE SHAPE SCREEN

# **Specifications**

Height range: 630-1280mm (610-1260mm can be achieved) Feet Length: 586mm & 738mm

CONTROL PANEL FEATURES

AS/NZS 4417, ANSI/BIFMA X5.5, Global-Mark Electrical Product Safety Certification, Australian Electric Compliant, ISO 9001, 14001 & 18001.

### Standard

Flight: Square Profile Rondo: Round Profile

Dual Motor (individual motor per leg)
Telescopic beams (variable width)

Lockable height range

Anti-collision

Cable Tray or Cable Basket Static Screens 35mm thick

(fixed to the bridge)

Eclipse screens, straight or shaped

(individual per workpoint)

'T' Feet to accommodate

freestanding single desks

# **Frame Options**

Fixed height, winder or electric height adjustment Straight, 'L' shape & 120° configurations