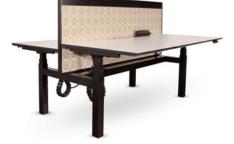

# Electric

FLIGHT 35MM STATIC SCREEN FIXED TO BRIDGE

FREESTANDING FLIGHT WITH FEET

STRAIGHT ECLIPSE SCREENS (INDIVIDUAL PER WORKPOINT)

FREESTANDING RONDO WITH FEET & ECLIPSE SHAPE SCREEN

### Standard

Flight: Square Profile Rondo: Round Profile

Dual Motor (individual motor per leg)
Telescopic beams (variable width)

Lockable height range

Anti-collision

Cable Tray or Cable Basket Static Screens 35mm thick

(fixed to the bridge)

Eclipse screens, straight or shaped

(individual per workpoint)

'T' Feet to accommodate

freestanding single desks