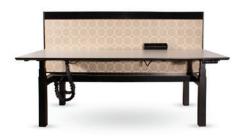

# Electric

FLIGHT 35MM STATIC SCREEN FIXED TO BRIDGE

FREESTANDING FLIGHT WITH FEET

STRAIGHT ECLIPSE SCREENS (INDIVIDUAL PER WORKPOINT)

FREESTANDING RONDO WITH FEET & ECLIPSE SHAPE SCREEN

### Standard

Flight: Square Profile Rondo: Round Profile

Dual Motor (individual motor per leg)
Telescopic beams (variable width)

Lockable height range

Anti-collision

Cable Tray or Cable Basket Static Screens 35mm thick

(fixed to the bridge)

Eclipse screens, straight or shaped

(individual per workpoint)

'T' Feet to accommodate

freestanding single desks