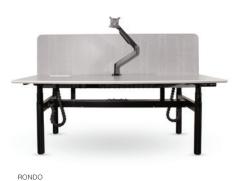

# Electric

FLIGHT 35MM STATIC SCREEN FIXED TO BRIDGE

FREESTANDING FLIGHT WITH FEET

STRAIGHT ECLIPSE SCREENS (INDIVIDUAL PER WORKPOINT)

FREESTANDING RONDO WITH FEET & ECLIPSE SHAPE SCREEN

(fixed to the bridge)

Eclipse screens, straight or shaped

(individual per workpoint)

'T' Feet to accommodate

freestanding single desks