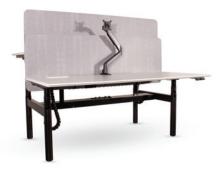

# Electric

FLIGHT 35MM STATIC SCREEN FIXED TO BRIDGE

FREESTANDING FLIGHT WITH FEET

STRAIGHT ECLIPSE SCREENS (INDIVIDUAL PER WORKPOINT)

FREESTANDING RONDO WITH FEET & ECLIPSE SHAPE SCREEN

### Standard

Flight: Square Profile Rondo: Round Profile

Dual Motor (individual motor per leg)
Telescopic beams (variable width)

Lockable height range

Anti-collision

Cable Tray or Cable Basket Static Screens 35mm thick

(fixed to the bridge)

Eclipse screens, straight or shaped

(individual per workpoint)

'T' Feet to accommodate

freestanding single desks