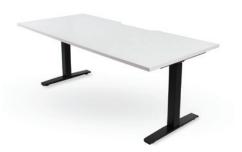

### Standard

Flight: Square Profile Rondo: Round Profile

Dual Motor (individual motor per leg)
Telescopic beams (variable width)

Lockable height range

Anti-collision

Cable Tray or Cable Basket Static Screens 35mm thick

(fixed to the bridge)

Eclipse screens, straight or shaped

(individual per workpoint)

'T' Feet to accommodate

freestanding single desks

# **Frame Options**

Fixed height, winder or electric height adjustment Straight, 'L' shape & 120° configurations