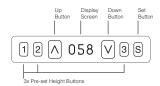

# **Specifications**

Height range: 630-1280mm (610-1260mm can be achieved) Feet Length: 586mm & 738mm

CONTROL PANEL FEATURES

AS/NZS 4417, ANSI/BIFMA X5.5, Global-Mark Electrical Product Safety Certification, Australian Electric Compliant, ISO 9001, 14001 & 18001.