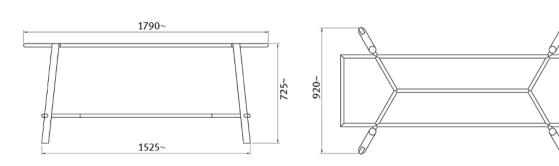

#### **SPECIFICATIONS**

Frame Dimensions (mm)

O/A Height (With 25mm Table Top): 750~

O/A Height (Frame Only): 725~

O/A Length: 1790~ O/A Width: 920~

Top Frame Length: 1790~

Top Frame Width: 525~

Bottom Frame Length: 1470~

Bottom Frame Width: 920~

Flat Pack Dimensions (mm):

Frame Carton

O/A Height: 130~

0/A Length: 1880~

0/A Width: 760~

Legs Carton

Legs Carto