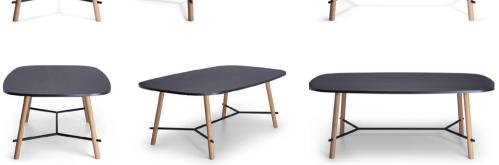

Source your own top in a wide range of different materials, shapes and sizes.

### **TABLE TOP OPTIONS**

\*Table top shown for demonstration only

Width Options: 1000 – 1200mm~

Length Options: 2000 – 2400mm~