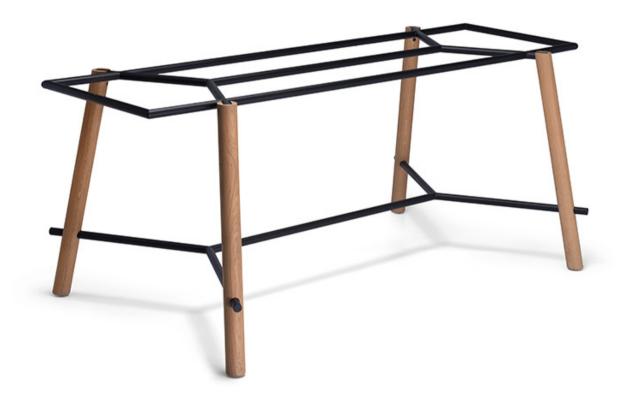

## **OVERVIEW**

The Ideo Large Meeting Table Frame was designed with innovation and high attention to details in mind. It combines style and versatility through the combination of simple geometric lines. It is lightweight, practical and durable. The classic solid oak legs and steel footrest intersect without screws, allowing for simple easy assembly whilst giving it an appealing industrial look contrasted by the oak's warm touch, making it a perfect fit for any contemporary space or environment.

#### **FEATURES**

Solid Oak Legs Steel Cross Bar Italian Designed & Manufactured Choose your own top 10 Year Warranty