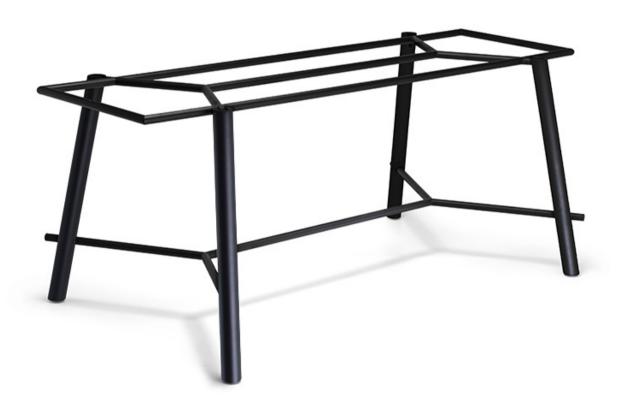

## **OVERVIEW**

The Ideo Large Meeting Table Frame was designed with innovation and high attention to details in mind. It combines style and versatility through the combination of simple geometric lines. It is lightweight, practical and durable. The steel legs and footrest intersect without screws, allowing for simple easy assembly whilst giving it an appealing cutting edge industrial look, making it a perfect fit for a variety of spaces and fit outs.

#### FEATURES

Steel Legs Steel Cross Bar Italian Designed & Manufactured Choose your own top 10 Year Warranty