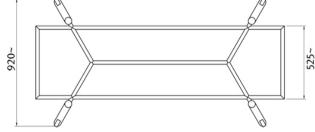

#### **SPECIFICATIONS**

Frame Dimensions (mm)

O/A Height (With 25mm Table Top): 730~ O/A Height (Frame Only): 705~ O/A Length: 1790~ O/A Width: 920~ Top Frame Length: 1790~ Top Frame Width: 525~ Bottom Frame Length: 1525~

Bottom Frame Width: 920~

Flat Pack Dimensions (mm):

Frame Carton

O/A Height: 130~ O/A Length: 1880~ O/A Width: 760~

Legs Carton O/A Height:160~ O/A Length: 780~ O/A Width: 155~