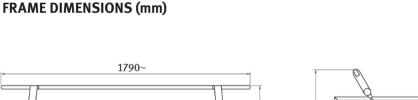

#### **SPECIFICATIONS**

Frame Dimensions (mm)

O/A Height (With 25mm Table Top): 730~ O/A Height (Frame Only): 705~ O/A Length: 1790~ O/A Width: 920~ Top Frame Length: 1790~ Top Frame Width: 525~ Bottom Frame Length: 1525~