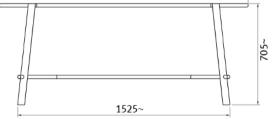

#### **SPECIFICATIONS**

Frame Dimensions (mm)

O/A Height (With 25mm Table Top): 730~ O/A Height (Frame Only): 705~ O/A Length: 1790~ O/A Width: 920~ Top Frame Length: 1790~ Top Frame Width: 525~ Bottom Frame Length: 1525~

Bottom Frame Width: 920~

Flat Pack Dimensions (mm):

Frame Carton

O/A Height: 130~ O/A Length: 1880~ O/A Width: 760~

Legs Carton O/A Height:160~ O/A Length: 780~ O/A Width: 155~