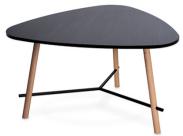

## **OVERVIEW**

The IDEO Large Round Meeting Table was designed with innovation and attention to details in mind. It combines style and versatility through the combination of simple lines. It is a lightweight and practical table. The classic solid oak legs and metal footrest intersect without screws, giving it an appealing industrial look combined with a warm touch, making it a perfect fit for any environment.

Source your own top in a wide range of different materials, shapes and sizes.

#### **TABLE TOP OPTIONS**

**Diameter Options:** 1400 - 1600mm~