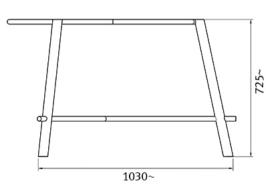

#### **SPECIFICATIONS**

Frame Dimensions (mm)

O/A Height (With 25mm Table Top): 750~

O/A Height (Frame Only): 725~

O/A Length: 1180~ O/A Width:1030~

Flat Pack Dimensions (mm):

Frame Carton

O/A Height: 190~ O/A Length: 1240~ O/A Width: 1220~

### FRAME DIMENSIONS (mm)