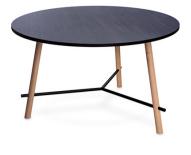

## **OVERVIEW**

The IDEO Large Round Meeting Table was designed with innovation and attention to details in mind. It combines style and versatility through the combination of simple lines. It is a lightweight and practical table. The classic solid oak legs and metal footrest intersect without screws, giving it an appealing industrial look combined with a warm touch, making it a perfect fit for any environment.

Source your own top in a wide range of different materials, shapes and sizes.

#### **TABLE TOP OPTIONS**

**Diameter Options:** 1400 - 1600mm~