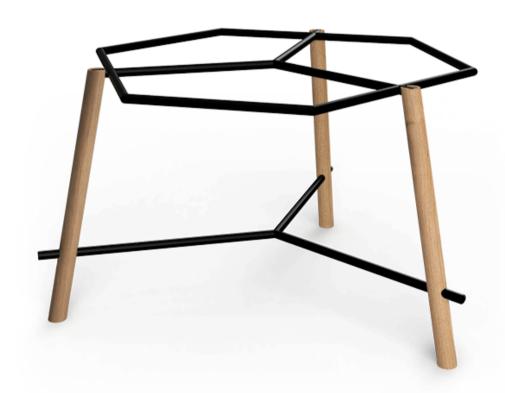

## **OVERVIEW**

The IDEO Large Round Meeting Table was designed with innovation and attention to details in mind. It combines style and versatility through the combination of simple lines. It is a lightweight and practical table. The classic solid oak legs and metal footrest intersect without screws, giving it an appealing industrial look combined with a warm touch, making it a perfect fit for any environment.

## **FEATURES**

Solid Oak Legs Steel Cross Bar Italian Designed & Manufactured Choose your own top 10 Year Warranty

#### **SPECIFICATIONS**

Frame Dimensions (mm)

O/A Height (With 25mm Table Top): 750~

O/A Height (Frame Only): 725~

O/A Length: 1180~ O/A Width:1030~

Flat Pack Dimensions (mm):

Frame Carton

O/A Height: 190~ O/A Length: 1240~ O/A Width: 1220~