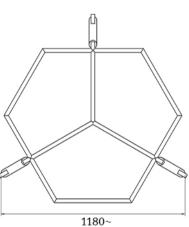

#### **SPECIFICATIONS**

Frame Dimensions (mm)

O/A Height (With 25mm Table Top): 750~

O/A Height (Frame Only): 725~

O/A Length: 1180~ O/A Width:1030~

Flat Pack Dimensions (mm):

Frame Carton

O/A Height: 190~ O/A Length: 1240~ O/A Width: 1220~

### FRAME DIMENSIONS (mm)