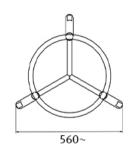

### **SPECIFICATIONS**

Frame Dimensions (mm)

O/A Height (With 25mm Table Top): 710~

O/A Height: 685~ O/A Length: 560~

O/A Width: 560~

Top Frame Ø: 430~

Packaging Dimensions (mm):

O/A Height: 740~ O/A Length: 620~

### FRAME DIMENSIONS (mm)