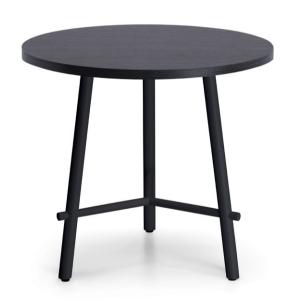

## **OVERVIEW**

The IDEO Medium Contract table combines innovative design, style and versatility through the intersection of clean, simple lines. The steel legs and footrest intersect without screws, giving it an appealing elegant look, making it the perfect table for a variety of spaces.

### **FEATURES**

Steel Legs Steel Cross Bar Italian Designed & Manufactured Choose your own top 10 Year Warranty

### **FINISH OPTIONS**

Steel Legs - Black