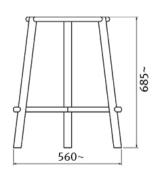

### **SPECIFICATIONS**

Frame Dimensions (mm)

O/A Height (With 25mm Table Top): 710~

O/A Height: 685~ O/A Length: 560~

O/A Width: 560~

Top Frame Ø: 430~

Packaging Dimensions (mm):

O/A Height: 740~ O/A Length: 620~

### FRAME DIMENSIONS (mm)