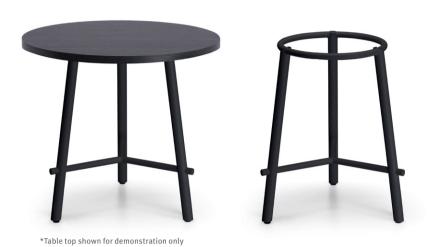

## **OVERVIEW**

The IDEO Medium Contract table combines innovative design, style and versatility through the intersection of clean, simple lines. The steel legs and footrest intersect without screws, giving it an appealing elegant look, making it the perfect table for a variety of spaces.

Source your own top in a wide range of different materials, shapes and sizes.

### FRAME DIMENSIONS (mm)