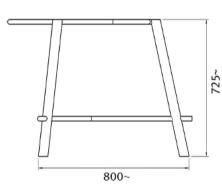

#### **SPECIFICATIONS**

Frame Dimensions (mm)

O/A Height (With 25mm Table Top): 750  $\sim$ 

O/A Height (Frame Only): 725~

O/A Length: 915~ O/A Width: 800~

Flat Pack Dimensions (mm):

Frame Carton

O/A Height: 180~ O/A Length: 950~

O/A Width: 870~

O/A Height: 85~ O/A Length: 800~

Legs Carton

O/A Width: 240~

#### FRAME DIMENSIONS (mm)