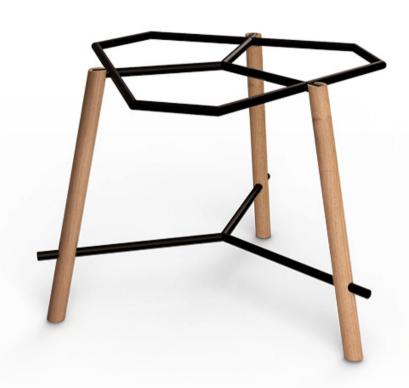

### **OVERVIEW**

The IDEO Medium Round Meeting Table was designed with innovation and attention to details in mind. It combines style and versatility through the combination of simple lines. It is a lightweight and practical table. The classic solid oak legs and metal footrest intersect without screws, giving it an appealing industrial look combined with a warm touch, making it a perfect fit for any environment.

#### **FEATURES**

Solid Oak Legs Steel Cross Bar Italian Designed & Manufactured Choose your own top 10 Year Warranty

#### FRAME DIMENSIONS (mm)