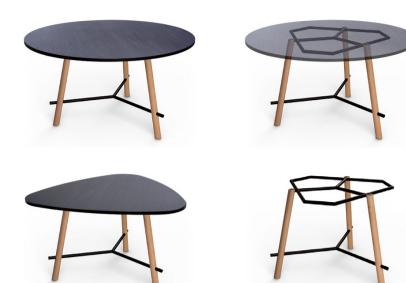

Source your own top in a wide range of different materials, shapes and sizes.

#### **TABLE TOP OPTIONS**

\*Table top shown for demonstration only

Diameter Options: 1100 – 1300mm~