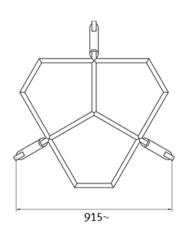

#### **SPECIFICATIONS**

Frame Dimensions (mm)

O/A Height (With 25mm Table Top): 750  $\sim$ 

O/A Height (Frame Only): 725~

O/A Length: 915~ O/A Width: 800~

Flat Pack Dimensions (mm):

Frame Carton

O/A Height: 180~ O/A Length: 950~

O/A Width: 870~

O/A Height: 85~ O/A Length: 800~

Legs Carton

O/A Width: 240~

#### FRAME DIMENSIONS (mm)