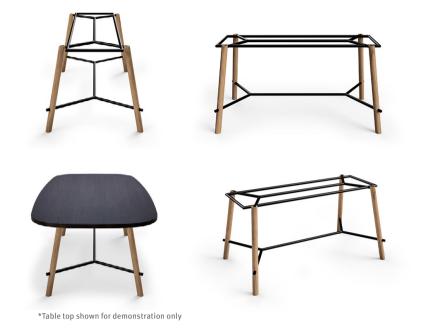

Source your own top in a wide range of different materials, shapes and sizes.

#### **FEATURES**

Solid Oak Legs Steel Cross Bar Italian Designed & Manufactured Choose your own top 10 Year Warranty