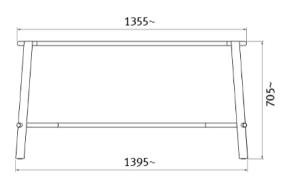

#### **SPECIFICATIONS**

Frame Dimensions (mm):

O/A Height (With 25mm Table Top): 730~

O/A Height (Frame Only): 705~

O/A Length: 1395~ O/A Width: 815~

Top Frame Length: 1355~

Top Frame Width: 450~

Flat Pack Dimensions (mm):

#### FRAME DIMENSIONS (mm)