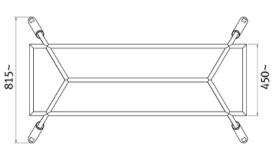

#### **SPECIFICATIONS**

Frame Dimensions (mm):

O/A Height (With 25mm Table Top): 730~

O/A Height (Frame Only): 705~

O/A Length: 1395~ O/A Width: 815~

Top Frame Length: 1355~

Top Frame Width: 450~

Flat Pack Dimensions (mm):

#### FRAME DIMENSIONS (mm)