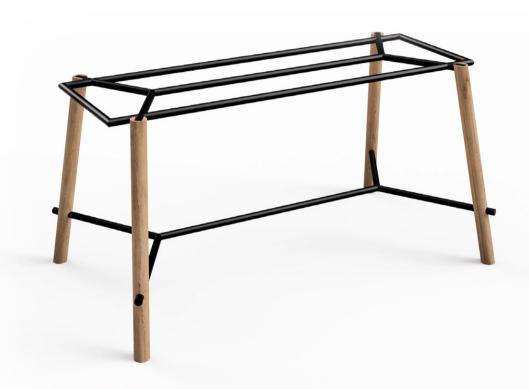

### **OVERVIEW**

The IDEO Medium Meeting Table Frame was designed with innovation and high attention to details in mind. It combines style and versatility through the combination of simple geometric lines. It is lightweight, practical and durable. The classic solid oak legs and steel footrest intersect without screws, allowing for simple easy assembly whilst giving it an appealing industrial look contrasted by the oak's warm touch, making it a perfect fit for any contemporary space or environment.

#### **FEATURES**

Solid Oak Legs Steel Cross Bar Italian Designed & Manufactured Choose your own top 10 Year Warranty