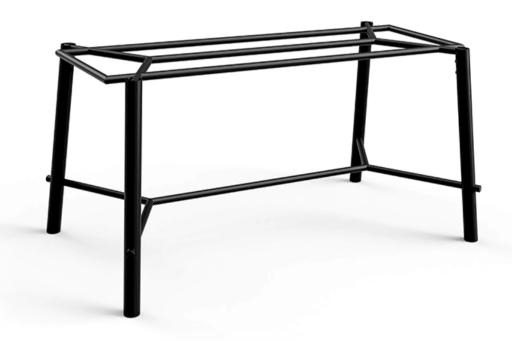

## **OVERVIEW**

The IDEO Medium Meeting Table was designed with innovation and high attention to details in mind. It combines style and versatility through the combination of simple lines. It is lightweight, practical and durable. The steel legs and footrests intersect without screws, giving it an appealing cutting edge industrial look, making it a perfect fit for a variety of spaces and fitouts.

#### **FEATURES**

Steel Legs Steel Cross Bar Italian Designed & Manufactured Choose your own top 10 Year Warranty