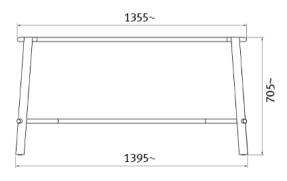

#### **SPECIFICATIONS**

Frame Dimensions (mm):

O/A Height (With 25mm Table Top): 730~

O/A Height (Frame Only): 705~

O/A Length: 1395~

O/A Width: 815~

Top Frame Length: 1355~

Top Frame Width: 450~

### FRAME DIMENSIONS (mm)