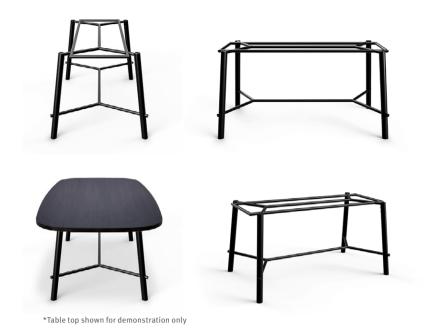

Source your own top in a wide range of different materials, shapes and sizes.

## **TABLE TOP OPTIONS**

Width Options: 800 – 900mm~

Length Options: 1600 – 1800mm~