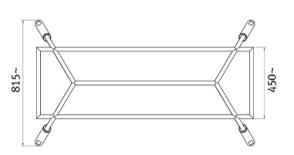

#### **SPECIFICATIONS**

Frame Dimensions (mm):

O/A Height (With 25mm Table Top): 730~

O/A Height (Frame Only): 705~

O/A Length: 1395~

O/A Width: 815~

Top Frame Length: 1355~

Top Frame Width: 450~

### FRAME DIMENSIONS (mm)