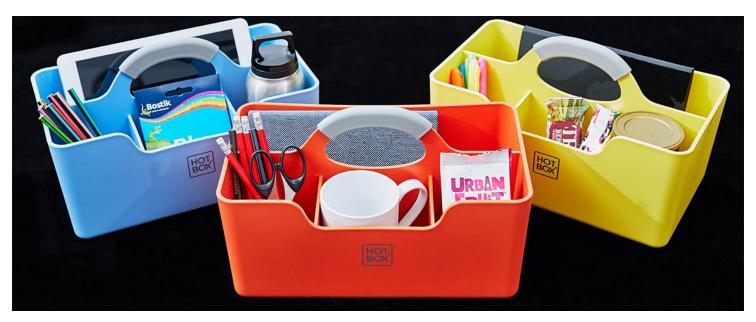

HOT BOX

Hotbox makes the Agile Workplace flow.

Hotbox 1 is a vibrant and practical agile workbox embodying our key principles: mobility, organisation and personality.

Perfectly crafted and compact, the lightweight Hotbox 1 makes it easy to move around the workplace. Its smart design keeps you organised wherever you choose to work and means it is just the right size for storing and transporting your important desktop work tools - your notebook, tablet, coffee cup, pens, sticky notes and snacks. Available in a foray of vibrant colours, you can express yourself with a Hotbox 1.

3 separate front compartments for your coffee cup, pens, sticky notes and snacks