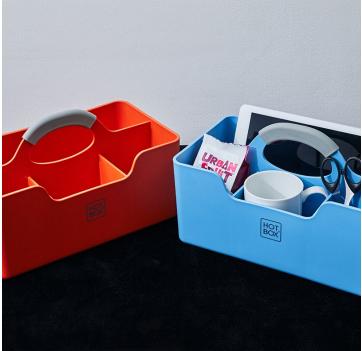

HOT BOX

Hotbox makes the Agile Workplace flow.

Hotbox 1 is a vibrant and practical agile workbox embodying our key principles: mobility, organisation and personality.

Perfectly crafted and compact, the lightweight Hotbox 1 makes it easy to move around the workplace. Its smart design keeps you organised wherever you choose to work and means it is just the right size for storing and transporting your important desktop work tools - your notebook, tablet, coffee cup, pens, sticky notes and snacks. Available in a foray of vibrant colours, you can express yourself with a Hotbox 1.

3 separate front compartments for your coffee cup, pens, sticky notes and snacks