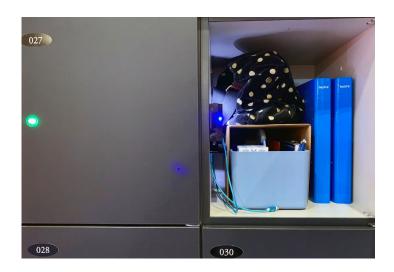

Giving you the freedom to work wherever you choose, in an agile workplace you can't be you without Hotbox 1.

The packaging transforms into a locker organiser or parking spot for your Hotbox 1, to lock it away and reduce packaging waste.