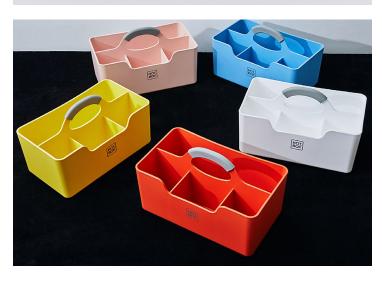

HOT BOX

Hotbox makes the Agile Workplace flow.

Hotbox 1 is a vibrant and practical agile workbox embodying our key principles: mobility, organisation and personality.

Perfectly crafted and compact, the lightweight Hotbox 1 makes it easy to move around the workplace. Its smart design keeps you organised wherever you choose to work and means it is just the right size for storing and transporting your important desktop work tools - your notebook, tablet, coffee cup, pens, sticky notes and snacks. Available in a foray of vibrant colours, you can express yourself with a Hotbox 1.