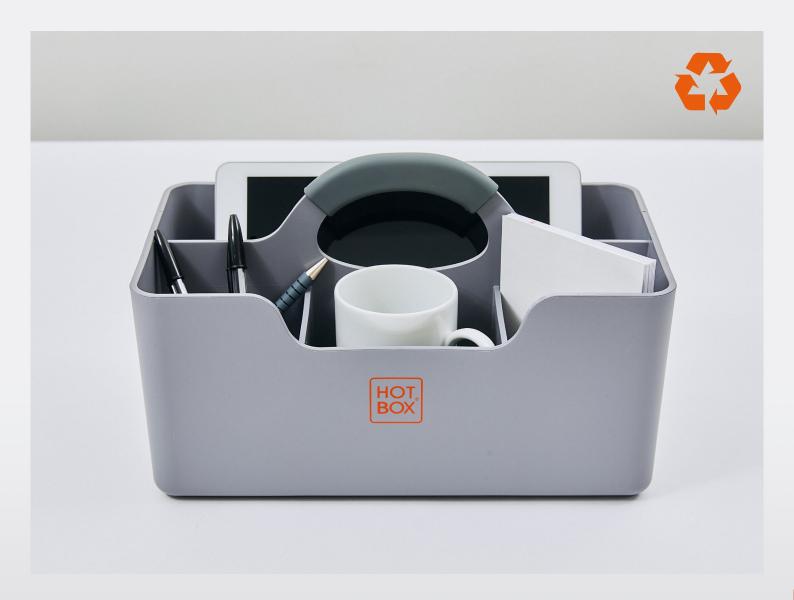

#### One of these things is not like the other.

The grey Hotbox 1 is the newest addition to the Hotbox 1 collection, but has a fundemental difference. Made from fully recycled polypropylene (PP) and recyclable at the end of it's product cycle, the grey Hotbox 1 is the first to adopt the cradle-to-cradle design concept.