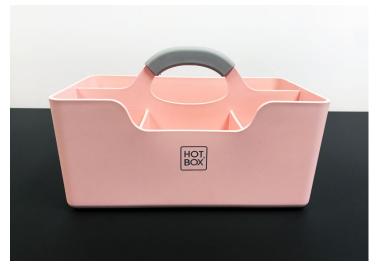

HOT BOX

Hotbox makes the Agile Workplace flow.

Hotbox 1 is a vibrant and practical agile workbox embodying our key principles: mobility, organisation and personality.

Perfectly crafted and compact, the lightweight Hotbox 1 makes it easy to move around the workplace. Its smart design keeps you organised wherever you choose to work and means it is just the right size for storing and transporting your important desktop work tools - your notebook, tablet, coffee cup, pens, sticky notes and snacks. Available in a foray of vibrant colours, you can express yourself with a Hotbox 1.

3 separate front compartments for your coffee cup, pens, sticky notes and snacks