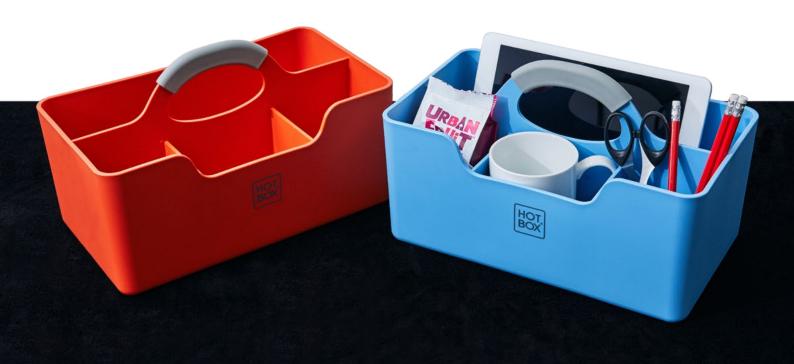

HOT BOX

Hotbox makes the Agile Workplace flow.

Hotbox 1 is a vibrant and practical agile workbox embodying our key principles: mobility, organisation and personality.

Perfectly crafted and compact, the lightweight Hotbox 1 makes it easy to move around the workplace. Its smart design keeps you organised wherever you choose to work and means it is just the right size for storing and transporting your important desktop work tools - your notebook, tablet, coffee cup, pens, sticky notes and snacks. Available in a foray of vibrant colours, you can express yourself with a Hotbox 1.

3 separate front compartments for your coffee cup, pens, sticky notes and snacks