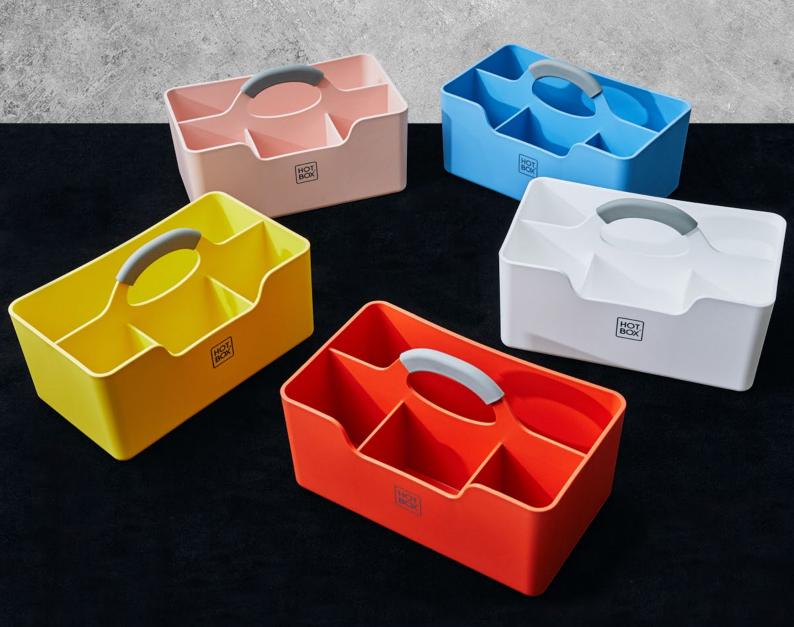

HOT BOX

Hotbox makes the Agile Workplace flow.

Hotbox 1 is a vibrant and practical agile workbox embodying our key principles: mobility, organisation and personality.

Perfectly crafted and compact, the lightweight Hotbox 1 makes it easy to move around the workplace. Its smart design keeps you organised wherever you choose to work and means it is just the right size for storing and transporting your important desktop work tools - your notebook, tablet, coffee cup, pens, sticky notes and snacks. Available in a foray of vibrant colours, you can express yourself with a Hotbox 1.

3 separate front compartments for your coffee cup, pens, sticky notes and snacks