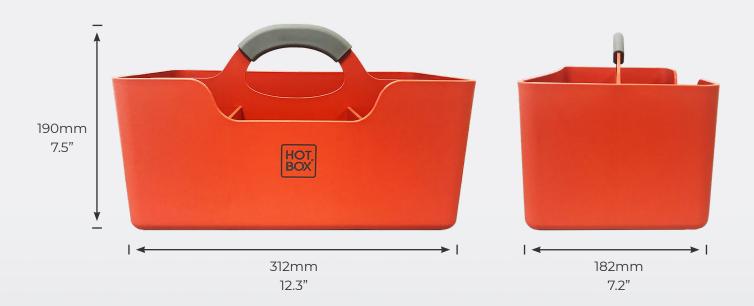

#### One of these things is not like the other.

The grey Hotbox 1 is the newest addition to the Hotbox 1 collection, but has a fundemental difference. Made from fully recycled polypropylene (PP) and recyclable at the end of it's product cycle, the grey Hotbox 1 is the first to adopt the cradle-to-cradle design concept.





## Why Hotbox is vital to the agile workplace.

For a seamless agile workplace, your people have to move quickly and easily around the space. If people cannot take their work tools with them from their locker to any chosen workspace, they are simply unable to become the agile workers they aspire to be.

With Hotbox, the agile workplace flows. Hotbox is the vital link in the chain, without which the agile workplace will just not operate.

#### **Dimensions**



**Weight**0.91 kg
2.00 lbs