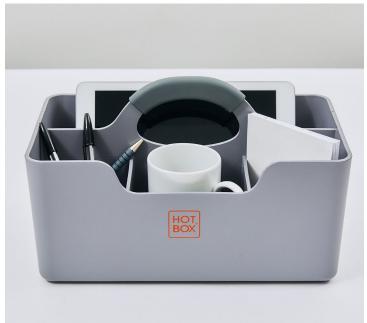

#### One of these things is not like the other.

The grey Hotbox 1 is the newest addition to the Hotbox 1 collection, but has a fundemental difference. Made from fully recycled polypropylene (PP) and recyclable at the end of it's product cycle, the grey Hotbox 1 is the first to adopt the cradle-to-cradle design concept.