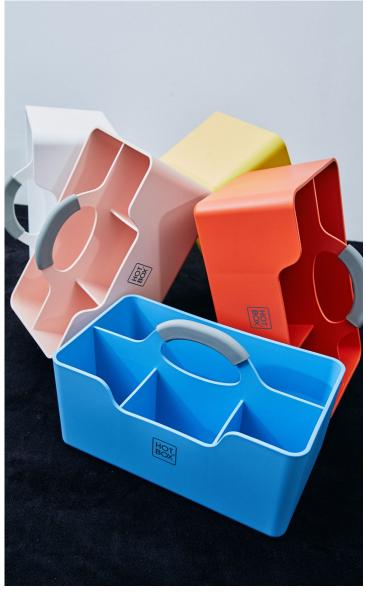

HOT BOX

Hotbox makes the Agile Workplace flow.

Hotbox 1 is a vibrant and practical agile workbox embodying our key principles: mobility, organisation and personality.

Perfectly crafted and compact, the lightweight Hotbox 1 makes it easy to move around the workplace. Its smart design keeps you organised wherever you choose to work and means it is just the right size for storing and transporting your important desktop work tools - your notebook, tablet, coffee cup, pens, sticky notes and snacks. Available in a foray of vibrant colours, you can express yourself with a Hotbox 1.

3 separate front compartments for your coffee cup, pens, sticky notes and snacks