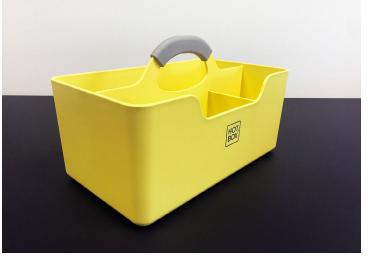

HOT BOX

Hotbox makes the Agile Workplace flow.

Hotbox 1 is a vibrant and practical agile workbox embodying our key principles: mobility, organisation and personality.

Perfectly crafted and compact, the lightweight Hotbox 1 makes it easy to move around the workplace. Its smart design keeps you organised wherever you choose to work and means it is just the right size for storing and transporting your important desktop work tools - your notebook, tablet, coffee cup, pens, sticky notes and snacks. Available in a foray of vibrant colours, you can express yourself with a Hotbox 1.

3 separate front compartments for your coffee cup, pens, sticky notes and snacks