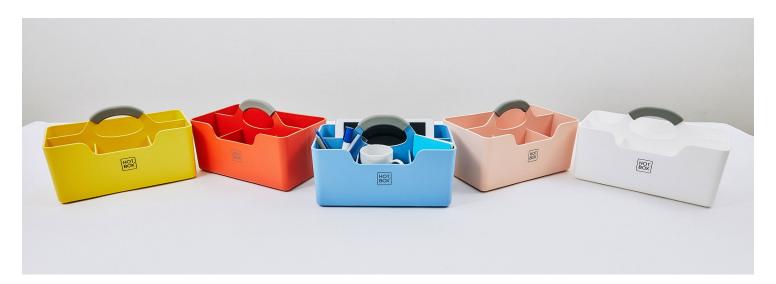

HOT BOX

Hotbox makes the Agile Workplace flow.

Hotbox 1 is a vibrant and practical agile workbox embodying our key principles: mobility, organisation and personality.

Perfectly crafted and compact, the lightweight Hotbox 1 makes it easy to move around the workplace. Its smart design keeps you organised wherever you choose to work and means it is just the right size for storing and transporting your important desktop work tools - your notebook, tablet, coffee cup, pens, sticky notes and snacks. Available in a foray of vibrant colours, you can express yourself with a Hotbox 1.

3 separate front compartments for your coffee cup, pens, sticky notes and snacks