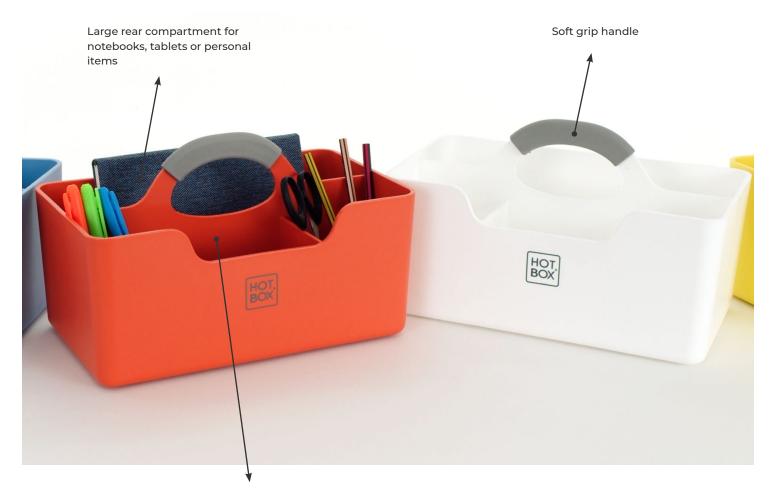

3 separate front compartments for your coffee cup, pens, sticky notes and snacks