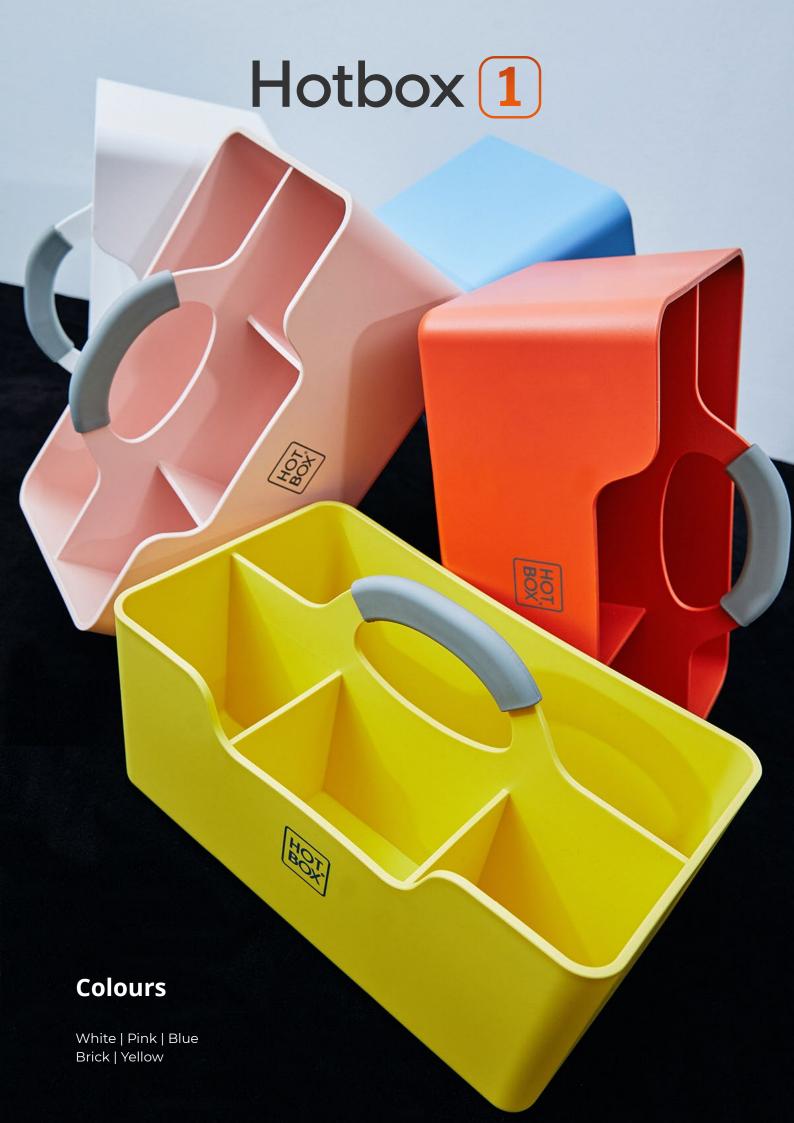

HOT BOX

Hotbox makes the Agile Workplace flow.

Hotbox 1 is a vibrant and practical agile workbox embodying our key principles: mobility, organisation and personality.

Perfectly crafted and compact, the lightweight Hotbox 1 makes it easy to move around the workplace. Its smart design keeps you organised wherever you choose to work and means it is just the right size for storing and transporting your important desktop work tools - your notebook, tablet, coffee cup, pens, sticky notes and snacks. Available in a foray of vibrant colours, you can express yourself with a Hotbox 1.