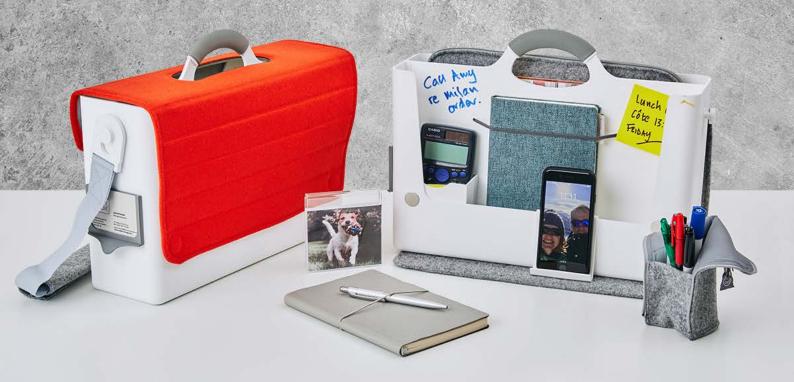

### Hotbox makes the Agile Workplace flow.

Designed with your needs and ease of use in mind, Hotbox 2 is the ultimate agile workbox. It encompasses everything we stand for: mobility, organisation and personality.

With its sophisticated exterior, interchangeable Camira fabric covers, soft-grip handle and optional shoulder strap, Hotbox 2 makes it easy to move around your workplace or venture further afield.

We've attended to the details that matter. We've created a side-pull handle so you can take it from your locker and a business card holder to easily identify your Hotbox 2.

With Hotbox 2 you define your own workspace whenever and wherever, building your workspace around you.

The interior design of Hotbox 2 is flexible, just like you. Split into two sections for optimum organisation, the larger compartment can hold laptops or notebooks and the front section has a whiteboard so you can make quick notes on the go.

It also comes with two removeable pen pots and a phone/tablet stand so your device is on hand at all times.

For a more personal touch, add a slide-on photo frame which can be hung on the central divider of your Hotbox 2 or stand on your workspace with pride.