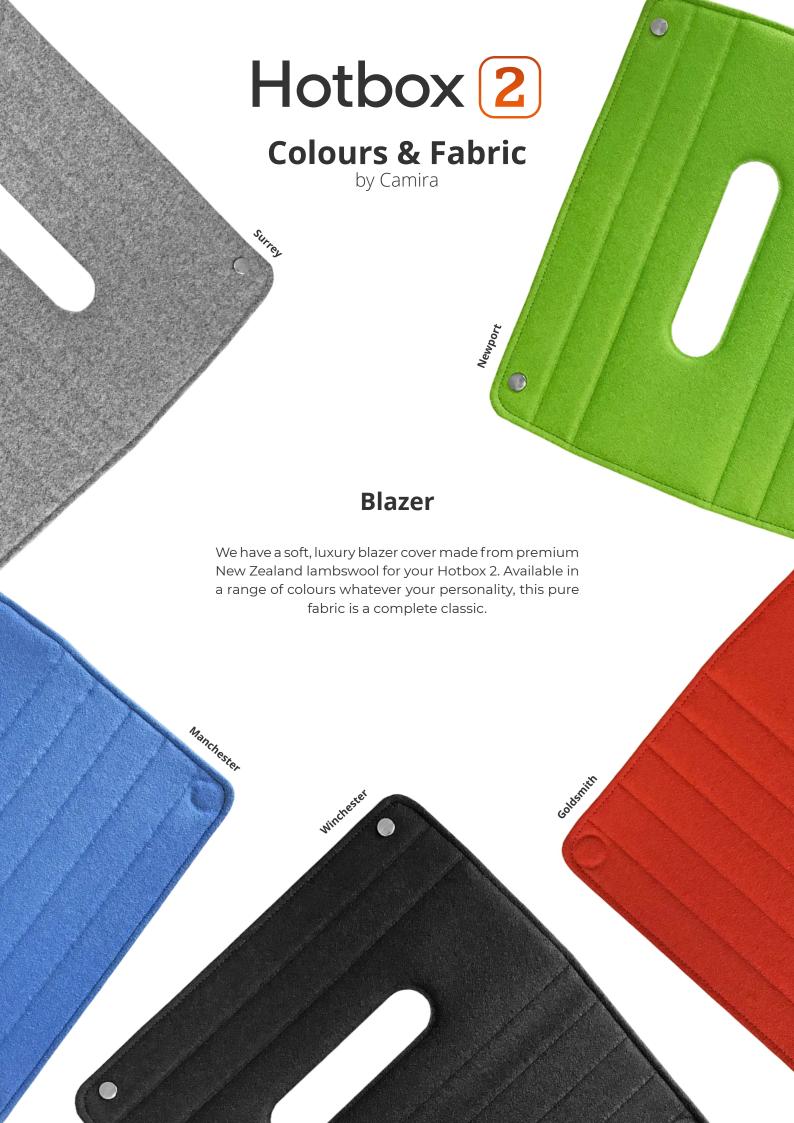

With its sophisticated exterior, interchangeable Camira fabric covers, soft-grip handle and optional shoulder strap, Hotbox 2 makes it easy to move around your workplace or venture further afield.

We've attended to the details that matter. We've created a side-pull handle so you can take it from your locker and a business card holder to easily identify your Hotbox 2.