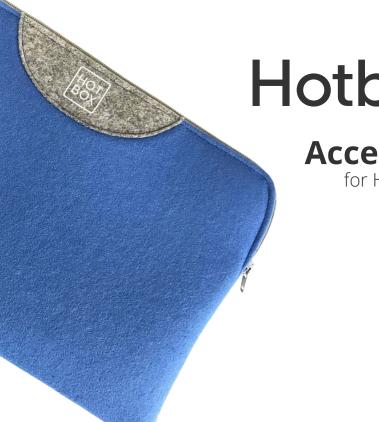

#### **Dimensions**

1.6 kg 3.8 lbs

Accessories

for Hotbox 2

#### **Laptop Sleeve**

- Laptop Sleeve comes execusively in Camira Blazer fabric
- · Has a soft foam inner
- Dimensions: Height 22cm, Width 33cm, Depth 1.5cm and will fit a 15inch laptop (eg. 15-inch MacBook Air)
- Available in a variety of Camira Blazer colours to suit your workstyle