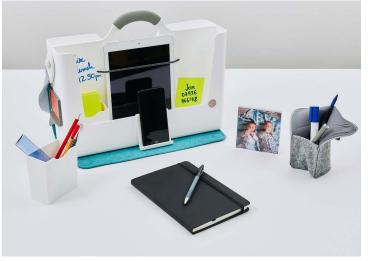

With Hotbox 2 you define your own workspace whenever and wherever, building your workspace around you.

The interior design of Hotbox 2 is flexible, just like you. Split into two sections for optimum organisation, the larger compartment can hold laptops or notebooks and the front section has a whiteboard so you can make quick notes on the go.

It also comes with two removeable pen pots and a phone/tablet stand so your device is on hand at all times.

For a more personal touch, add a slide-on photo frame which can be hung on the central divider of your Hotbox 2 or stand on your workspace with pride.