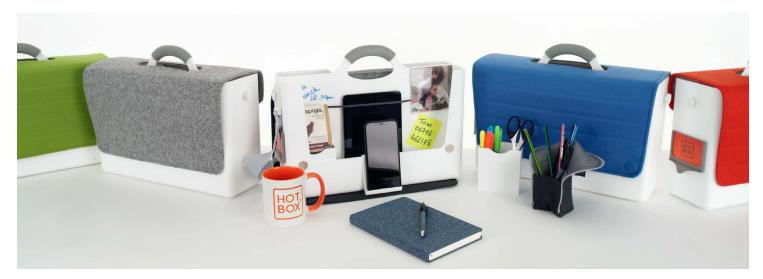

### Hotbox makes the Agile Workplace flow.

Designed with your needs and ease of use in mind, Hotbox 2 is the ultimate agile workbox. It encompasses everything we stand for: mobility, organisation and personality.

With its sophisticated exterior, interchangeable Camira fabric covers, soft-grip handle and optional shoulder strap, Hotbox 2 makes it easy to move around your workplace or venture further afield.

We've attended to the details that matter. We've created a side-pull handle so you can take it from your locker and a business card holder to easily identify your Hotbox 2.