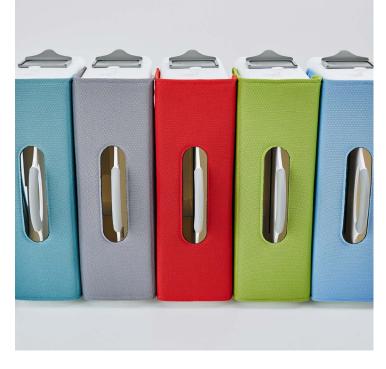

With its sophisticated exterior, interchangeable Camira fabric covers, soft-grip handle and optional shoulder strap, Hotbox 2 makes it easy to move around your workplace or venture further afield.

We've attended to the details that matter. We've created a side-pull handle so you can take it from your locker and a business card holder to easily identify your Hotbox 2.