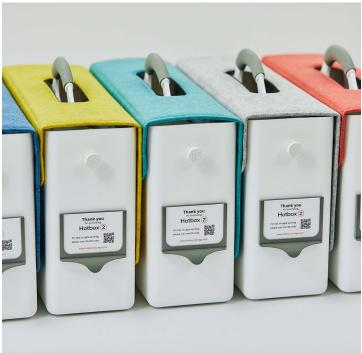

With its sophisticated exterior, interchangeable Camira fabric covers, soft-grip handle and optional shoulder strap, Hotbox 2 makes it easy to move around your workplace or venture further afield.

We've attended to the details that matter. We've created a side-pull handle so you can take it from your locker and a business card holder to easily identify your Hotbox 2.