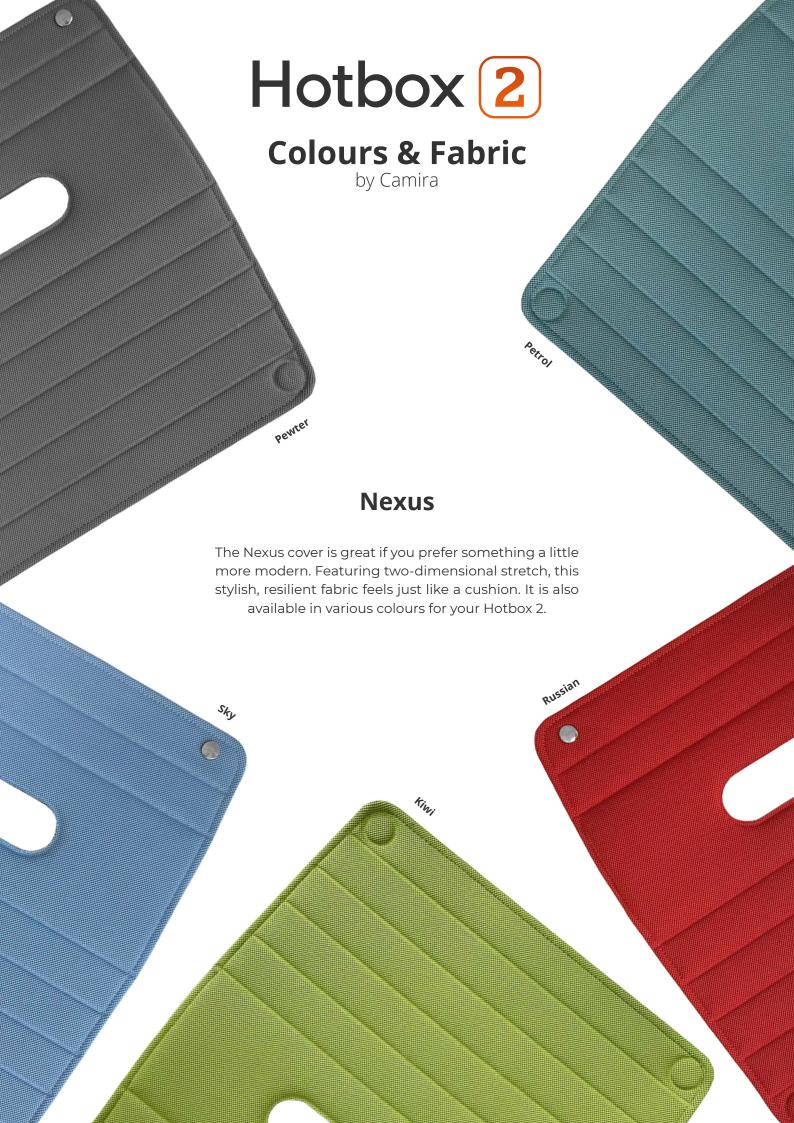

With its sophisticated exterior, interchangeable Camira fabric covers, soft-grip handle and optional shoulder strap, Hotbox 2 makes it easy to move around your workplace or venture further afield.

We've attended to the details that matter. We've created a side-pull handle so you can take it from your locker and a business card holder to easily identify your Hotbox 2.