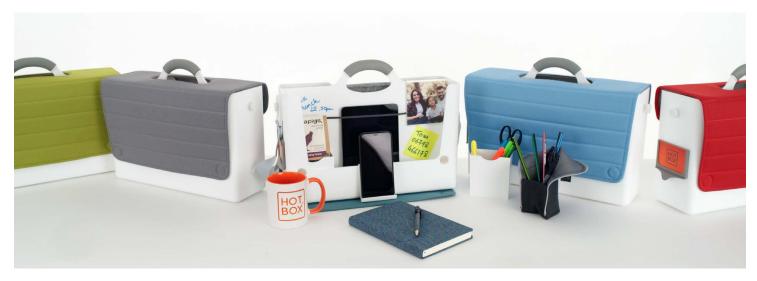

### Hotbox makes the Agile Workplace flow.

Designed with your needs and ease of use in mind, Hotbox 2 is the ultimate agile workbox. It encompasses everything we stand for: mobility, organisation and personality.

With its sophisticated exterior, interchangeable Camira fabric covers, soft-grip handle and optional shoulder strap, Hotbox 2 makes it easy to move around your workplace or venture further afield.

We've attended to the details that matter. We've created a side-pull handle so you can take it from your locker and a business card holder to easily identify your Hotbox 2.

With Hotbox 2 you define your own workspace whenever and wherever, building your workspace around you.

The interior design of Hotbox 2 is flexible, just like you. Split into two sections for optimum organisation, the larger compartment can hold laptops or notebooks and the front section has a whiteboard so you can make quick notes on the go.

It also comes with two removeable pen pots and a phone/tablet stand so your device is on hand at all times.

For a more personal touch, add a slide-on photo frame which can be hung on the central divider of your Hotbox 2 or stand on your workspace with pride.