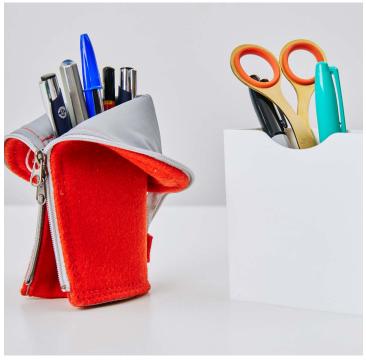

#### **Pencil Case**

- Pencil Case comes execusively in Camira Blazer fabric
- Dual zipped for easy access
- The pencil case is able to convert into a fabric pen pot
- Available in a variety of Camira Blazer colours to suit your workstyle