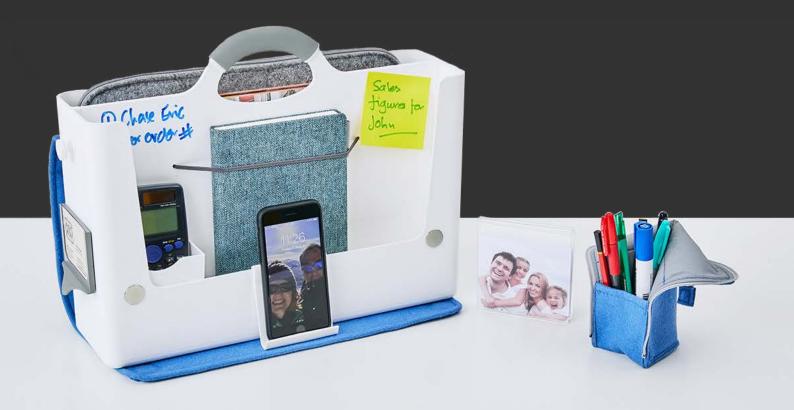

With Hotbox 2 you define your own workspace whenever and wherever, building your workspace around you.

The interior design of Hotbox 2 is flexible, just like you. Split into two sections for optimum organisation, the larger compartment can hold laptops or notebooks and the front section has a whiteboard so you can make quick notes on the go.

It also comes with two removeable pen pots and a phone/tablet stand so your device is on hand at all times.

For a more personal touch, add a slide-on photo frame which can be hung on the central divider of your Hotbox 2 or stand on your workspace with pride.