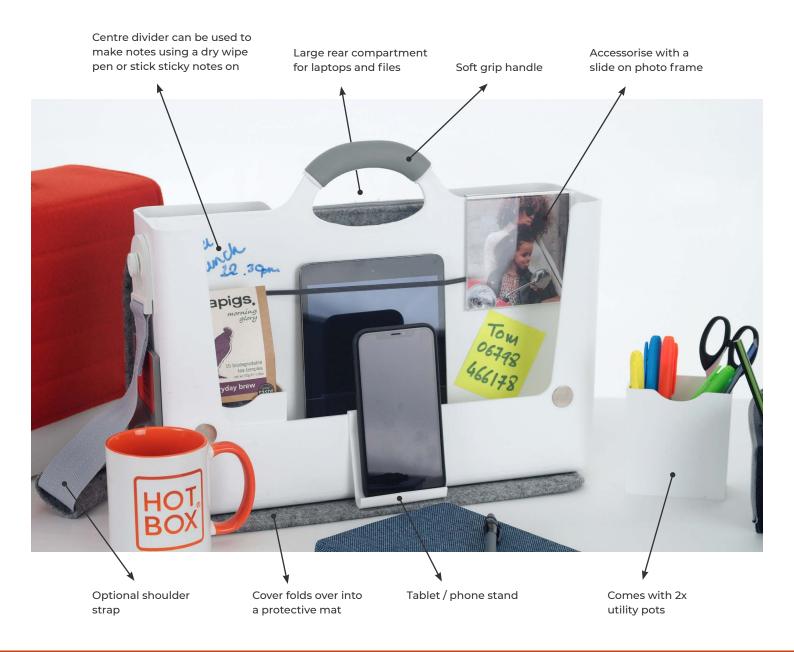

With its sophisticated exterior, interchangeable Camira fabric covers, soft-grip handle and optional shoulder strap, Hotbox 2 makes it easy to move around your workplace or venture further afield.

We've attended to the details that matter. We've created a side-pull handle so you can take it from your locker and a business card holder to easily identify your Hotbox 2.

With Hotbox 2 you define your own workspace whenever and wherever, building your workspace around you.

The interior design of Hotbox 2 is flexible, just like you. Split into two sections for optimum organisation, the larger compartment can hold laptops or notebooks and the front section has a whiteboard so you can make quick notes on the go.

It also comes with two removeable pen pots and a phone/tablet stand so your device is on hand at all times.

For a more personal touch, add a slide-on photo frame which can be hung on the central divider of your Hotbox 2 or stand on your workspace with pride.