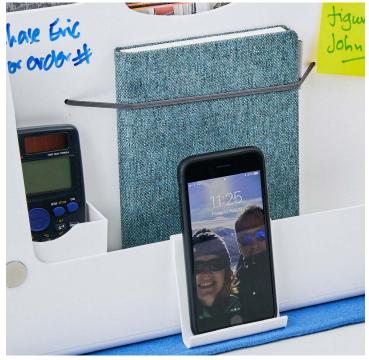

With Hotbox 2 you define your own workspace whenever and wherever, building your workspace around you.

The interior design of Hotbox 2 is flexible, just like you. Split into two sections for optimum organisation, the larger compartment can hold laptops or notebooks and the front section has a whiteboard so you can make quick notes on the go.

It also comes with two removeable pen pots and a phone/tablet stand so your device is on hand at all times.

For a more personal touch, add a slide-on photo frame which can be hung on the central divider of your Hotbox 2 or stand on your workspace with pride.