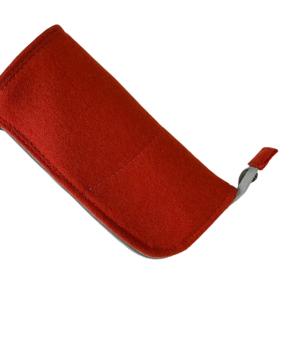

#### **Pencil Case**

- Pencil Case comes execusively in Camira Blazer fabric
- Dual zipped for easy access
- The pencil case is able to convert into a fabric pen pot
- Available in a variety of Camira Blazer colours to suit your workstyle