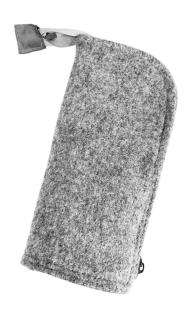

#### **Pencil Case**

- Pencil Case comes execusively in Camira Blazer fabric
- Dual zipped for easy access
- The pencil case is able to convert into a fabric pen pot
- Available in a variety of Camira Blazer colours to suit your workstyle