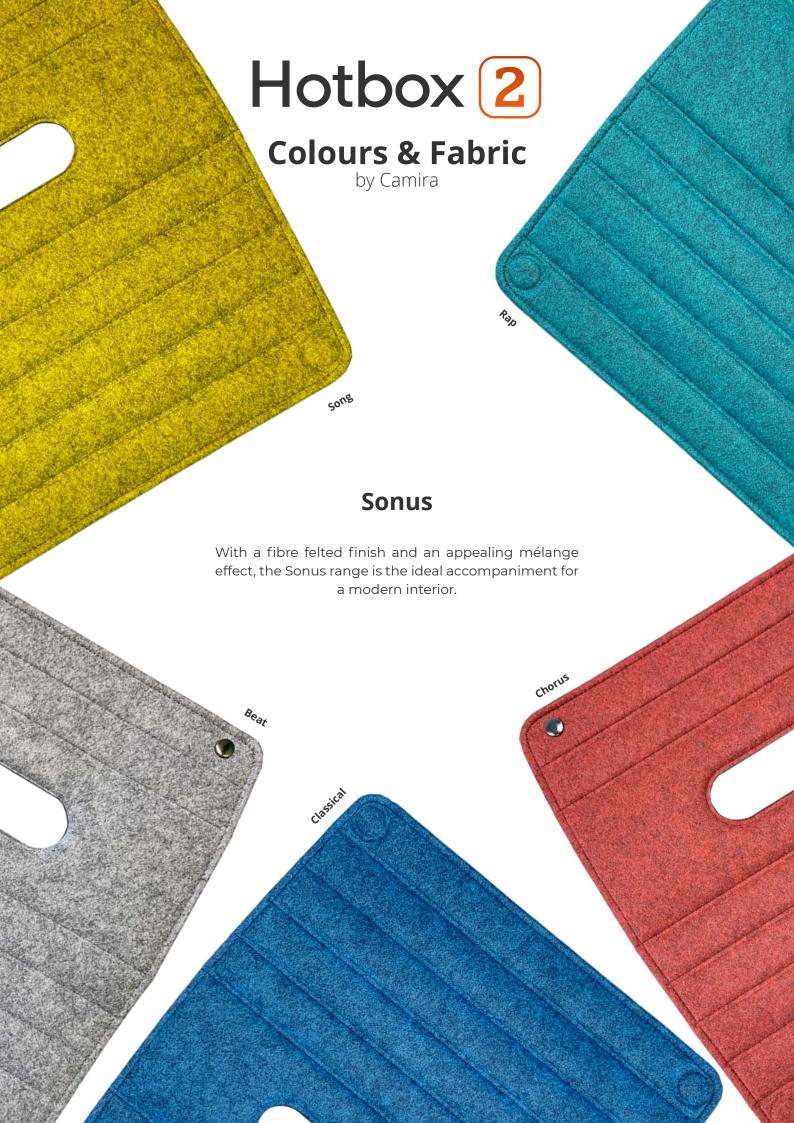

With its sophisticated exterior, interchangeable Camira fabric covers, soft-grip handle and optional shoulder strap, Hotbox 2 makes it easy to move around your workplace or venture further afield.

We've attended to the details that matter. We've created a side-pull handle so you can take it from your locker and a business card holder to easily identify your Hotbox 2.