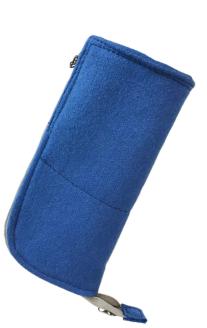

#### **Pencil Case**

- Pencil Case comes execusively in Camira Blazer fabric
- Dual zipped for easy access
- The pencil case is able to convert into a fabric pen pot
- Available in a variety of Camira Blazer colours to suit your workstyle