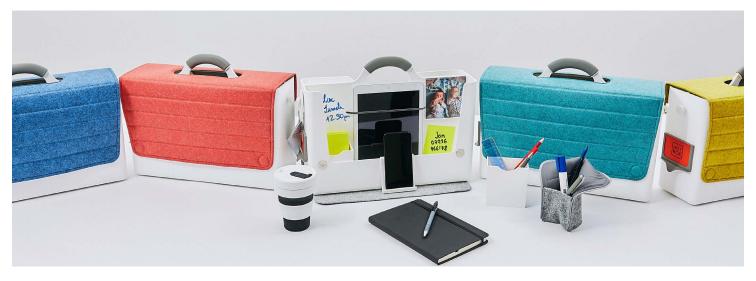

### Hotbox makes the Agile Workplace flow.

Designed with your needs and ease of use in mind, Hotbox 2 is the ultimate agile workbox. It encompasses everything we stand for: mobility, organisation and personality.

With its sophisticated exterior, interchangeable Camira fabric covers, soft-grip handle and optional shoulder strap, Hotbox 2 makes it easy to move around your workplace or venture further afield.

We've attended to the details that matter. We've created a side-pull handle so you can take it from your locker and a business card holder to easily identify your Hotbox 2.

With Hotbox 2 you define your own workspace whenever and wherever, building your workspace around you.

The interior design of Hotbox 2 is flexible, just like you. Split into two sections for optimum organisation, the larger compartment can hold laptops or notebooks and the front section has a whiteboard so you can make quick notes on the go.

It also comes with two removeable pen pots and a phone/tablet stand so your device is on hand at all times.

For a more personal touch, add a slide-on photo frame which can be hung on the central divider of your Hotbox 2 or stand on your workspace with pride.