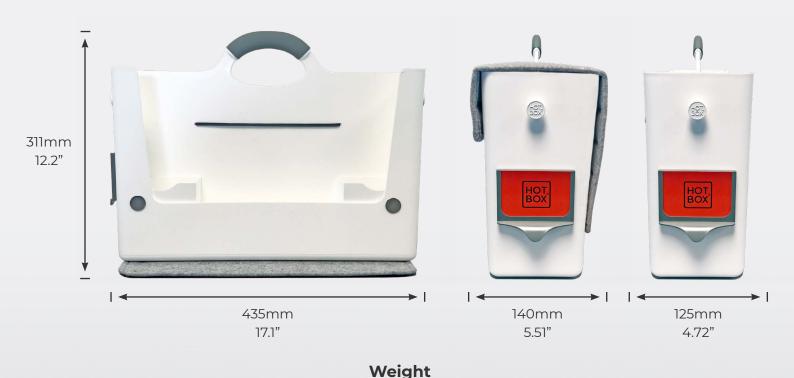

a whiteboard so you can make quick notes on the go.

It also comes with two removeable pen pots and a phone/tablet stand so your device is on hand at all times.

For a more personal touch, add a slide-on photo frame which can be hung on the central divider of your Hotbox 2 or stand on your workspace with pride.























## Why Hotbox is vital to the agile workplace.

For a seamless agile workplace, your people have to move quickly and easily around the space. If people cannot take their work tools with them from their locker to any chosen workspace, they are simply unable to become the agile workers they aspire to be.

With Hotbox, the agile workplace flows. Hotbox is the vital link in the chain, without which the agile workplace will just not operate.

#### **Dimensions**



1.6 kg 3.8 lbs









Accessories

for Hotbox 2



#### **Pencil Case**

- Pencil Case comes execusively in Camira Blazer fabric
- Dual zipped for easy access
- The pencil case is able to convert into a fabric pen pot
- Available in a variety of Camira Blazer colours to suit your workstyle

#### **Laptop Sleeve**

- Laptop Sleeve comes execusively in Camira Blazer fabric
- · Has a soft foam inner
- Dimensions: Height 22cm, Width 33cm, Depth 1.5cm and will fit a 15inch laptop (eg. 15-inch MacBook Air)
- Available in a variety of Camira Blazer colours to suit your workstyle