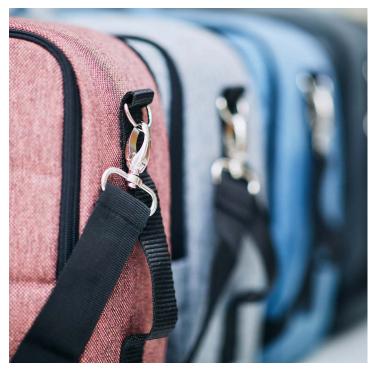

Available in a variety of shades, Hotbox 3 is made from Rivet by Camira, an ultra-modern fabric REPREVE® that is both luxurious and sustainable in its design. Each Hotbox 3 contains seven recycled 500ml PET bottles. What other product looks this good and is kind to the environment at the same time?

Weatherproof, mobile and understated, Hotbox 3 organises and protects the tools you need to have a successful workday. With a soft-grip handle and shoulder strap, you are at your most comfortable when carrying a Hotbox 3.