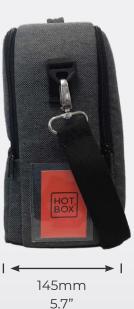

We have also added practical touches. There is a side-pull so you can pull it out of your locker easily, and there is a business card holder to easily identify your Hotbox 3.

#### **Dimensions**

**Weight** 0.85 kg 1.89 lbs