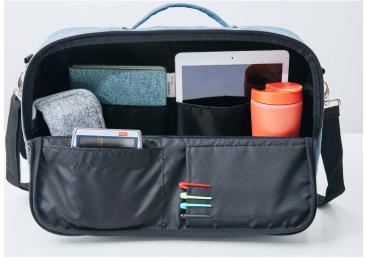

#### Hotbox makes the Agile Workplace flow.

We design Hotboxes with ease of use in mind. A stylish, practical shoulder bag ideal for the flexible worker, Hotbox 3 is no exception.

More than just a laptop bag, Hotbox 3 has endless storage possibilities to meet everyone's flexible working requirements. With a separate padded compartment for your laptop and a spacious main compartment that can hold your tablet, notebook, phone, pens and business cards, Hotbox 3 keeps you organised when you travel and wherever you choose to work.