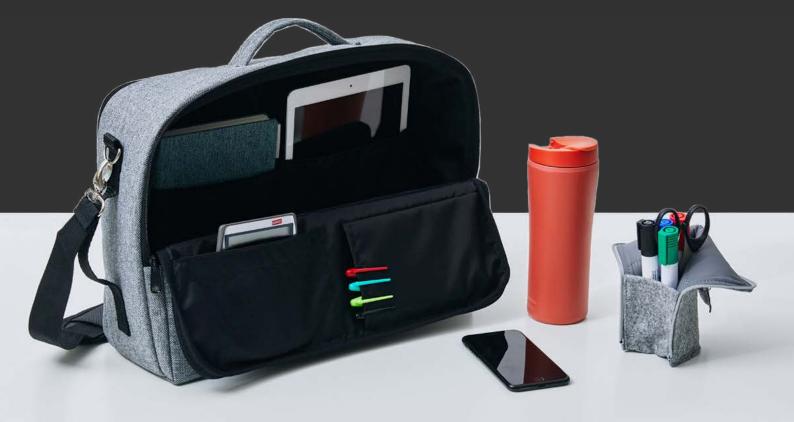

#### Hotbox makes the Agile Workplace flow.

We design Hotboxes with ease of use in mind. A stylish, practical shoulder bag ideal for the flexible worker, Hotbox 3 is no exception.

More than just a laptop bag, Hotbox 3 has endless storage possibilities to meet everyone's flexible working requirements. With a separate padded compartment for your laptop and a spacious main compartment that can hold your tablet, notebook, phone, pens and business cards, Hotbox 3 keeps you organised when you travel and wherever you choose to work.

Weatherproof, mobile and understated, Hotbox 3 organises and protects the tools you need to have a successful workday. With a soft-grip handle and shoulder strap, you are at your most comfortable when carrying a Hotbox 3.