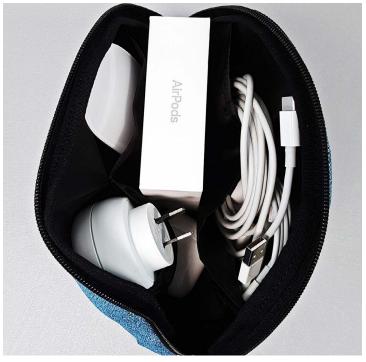

#### The Hotbox Pouch keeps you even more organised.

The Hotbox Pouch in Camira Rivet features a main compartment, enabling you to store makeup, chargers and snacks, and also features a large Velcro pocket and two small inner pockets, which are perfect for headphones and laptop accessories. The Hotbox Pouch compliments the Hotbox 3 and effortlessly amplifies your ability to be an effective flexible worker.