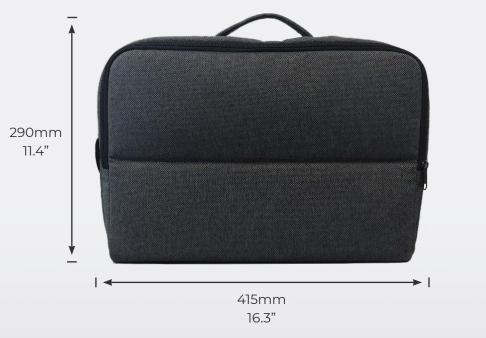

Rivet features a main compartment, enabling you to store makeup, chargers and snacks, and also features a large Velcro pocket and two small inner pockets, which are perfect for headphones and laptop accessories. The Hotbox Pouch compliments the Hotbox 3 and effortlessly amplifies your ability to be an effective flexible worker.





#### Why Hotbox is vital to the agile workplace.

For a seamless agile workplace, your people have to move quickly and easily around the space. If people cannot take their work tools with them from their locker to any chosen workspace, they are simply unable to become the agile workers they aspire to be.

With Hotbox, the agile workplace flows. Hotbox is the vital link in the chain, without which the agile workplace will just not operate.

#### **Dimensions**





**Weight** 0.85 kg 1.89 lbs