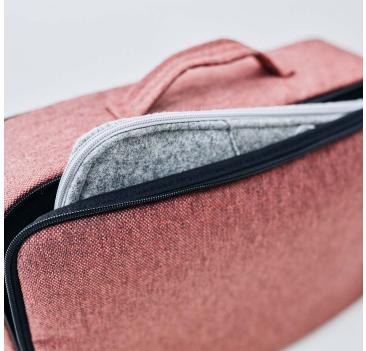

#### Hotbox makes the Agile Workplace flow.

We design Hotboxes with ease of use in mind. A stylish, practical shoulder bag ideal for the flexible worker, Hotbox 3 is no exception.

More than just a laptop bag, Hotbox 3 has endless storage possibilities to meet everyone's flexible working requirements. With a separate padded compartment for your laptop and a spacious main compartment that can hold your tablet, notebook, phone, pens and business cards, Hotbox 3 keeps you organised when you travel and wherever you choose to work.

We have also added practical touches. There is a side-pull so you can pull it out of your locker easily, and there is a business card holder to easily identify your Hotbox 3.