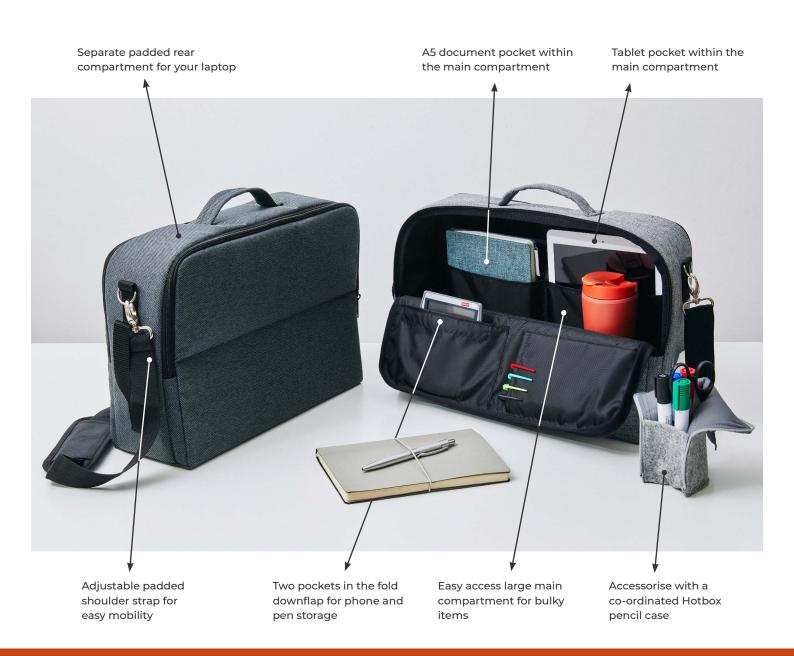

#### Hotbox makes the Agile Workplace flow.

We design Hotboxes with ease of use in mind. A stylish, practical shoulder bag ideal for the flexible worker, Hotbox 3 is no exception.

More than just a laptop bag, Hotbox 3 has endless storage possibilities to meet everyone's flexible working requirements. With a separate padded compartment for your laptop and a spacious main compartment that can hold your tablet, notebook, phone, pens and business cards, Hotbox 3 keeps you organised when you travel and wherever you choose to work.

Weatherproof, mobile and understated, Hotbox 3 organises and protects the tools you need to have a successful workday. With a soft-grip handle and shoulder strap, you are at your most comfortable when carrying a Hotbox 3.

We have also added practical touches. There is a side-pull so you can pull it out of your locker easily, and there is a business card holder to easily identify your Hotbox 3.