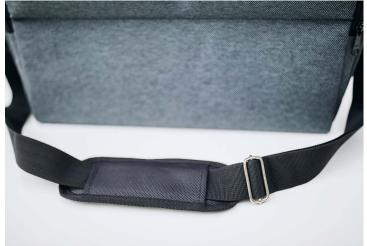

Weatherproof, mobile and understated, Hotbox 3 organises and protects the tools you need to have a successful workday. With a soft-grip handle and shoulder strap, you are at your most comfortable when carrying a Hotbox 3.