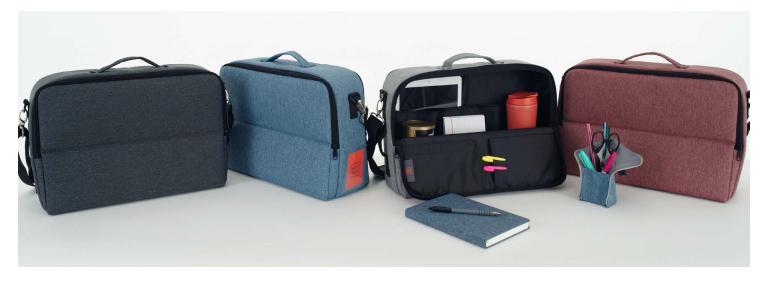

Available in a variety of shades, Hotbox 3 is made from Rivet by Camira, an ultra-modern fabric REPREVE® that is both luxurious and sustainable in its design. Each Hotbox 3 contains seven recycled 500ml PET bottles. What other product looks this good and is kind to the environment at the same time?

#### Hotbox makes the Agile Workplace flow.

We design Hotboxes with ease of use in mind. A stylish, practical shoulder bag ideal for the flexible worker, Hotbox 3 is no exception.

More than just a laptop bag, Hotbox 3 has endless storage possibilities to meet everyone's flexible working requirements. With a separate padded compartment for your laptop and a spacious main compartment that can hold your tablet, notebook, phone, pens and business cards, Hotbox 3 keeps you organised when you travel and wherever you choose to work.