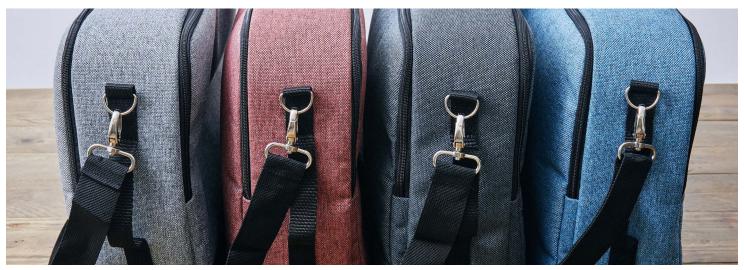

Available in a variety of shades, Hotbox 3 is made from Rivet by Camira, an ultra-modern fabric REPREVE® that is both luxurious and sustainable in its design. Each Hotbox 3 contains seven recycled 500ml PET bottles. What other product looks this good and is kind to the environment at the same time?