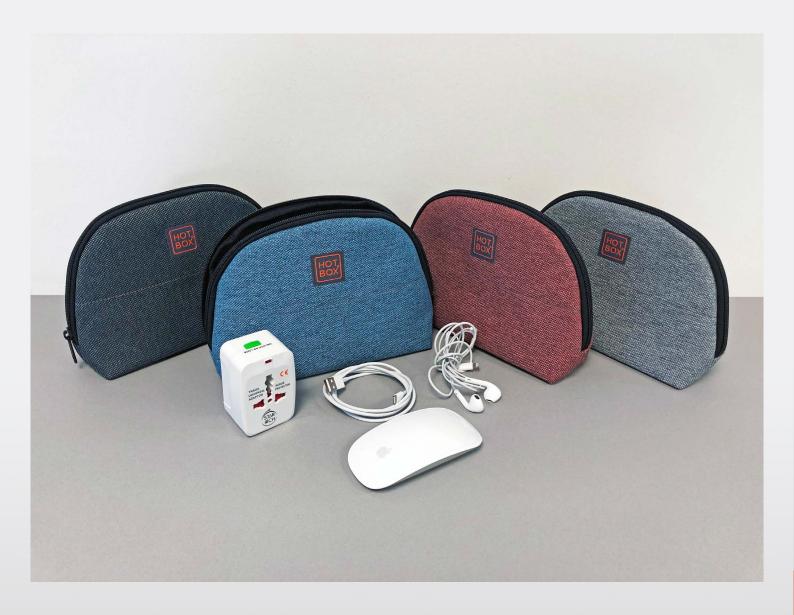

#### The Hotbox Pouch keeps you even more organised.

The Hotbox Pouch in Camira Rivet features a main compartment, enabling you to store makeup, chargers and snacks, and also features a large Velcro pocket and two small inner pockets, which are perfect for headphones and laptop accessories. The Hotbox Pouch compliments the Hotbox 3 and effortlessly amplifies your ability to be an effective flexible worker.