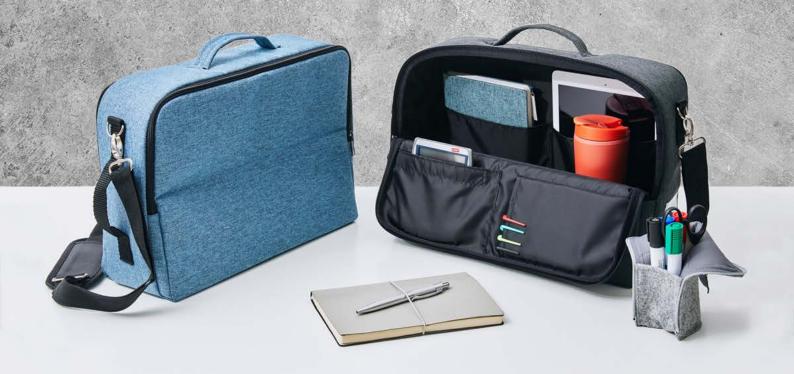

#### Hotbox makes the Agile Workplace flow.

We design Hotboxes with ease of use in mind. A stylish, practical shoulder bag ideal for the flexible worker, Hotbox 3 is no exception.

More than just a laptop bag, Hotbox 3 has endless storage possibilities to meet everyone's flexible working requirements. With a separate padded compartment for your laptop and a spacious main compartment that can hold your tablet, notebook, phone, pens and business cards, Hotbox 3 keeps you organised when you travel and wherever you choose to work.

Weatherproof, mobile and understated, Hotbox 3 organises and protects the tools you need to have a successful workday. With a soft-grip handle and shoulder strap, you are at your most comfortable when carrying a Hotbox 3.

We have also added practical touches. There is a side-pull so you can pull it out of your locker easily, and there is a business card holder to easily identify your Hotbox 3.