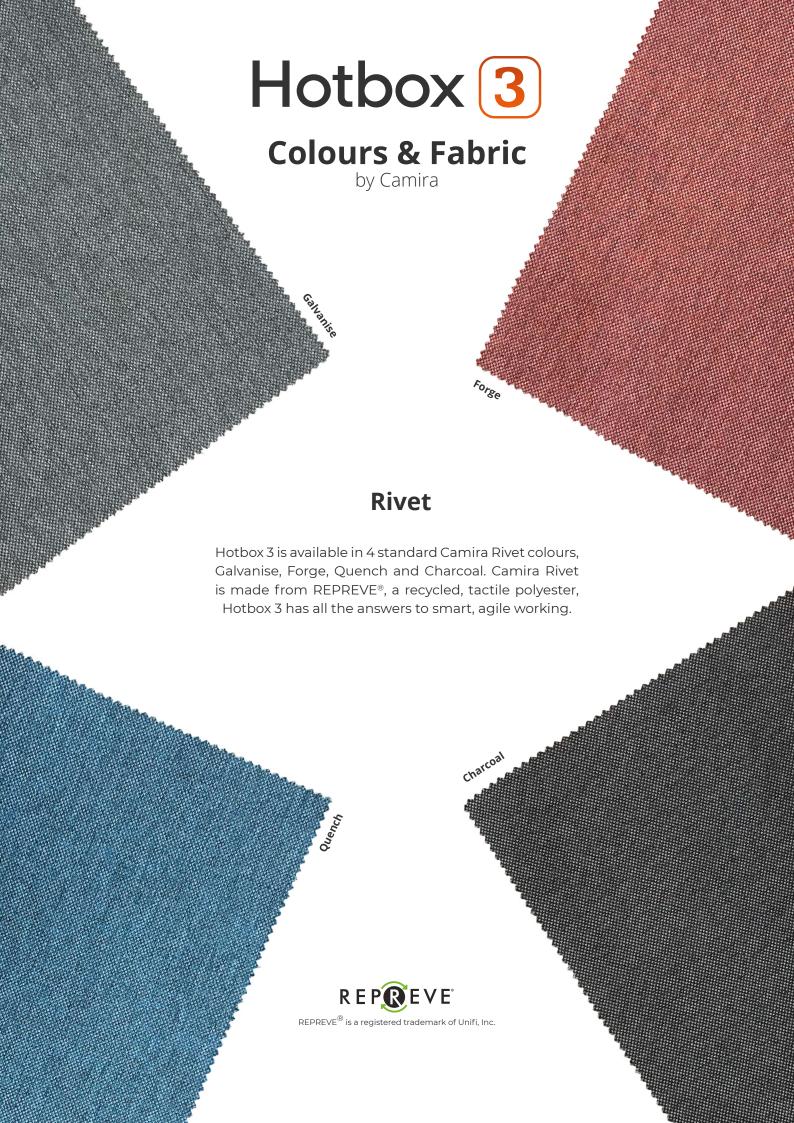

Available in a variety of shades, Hotbox 3 is made from Rivet by Camira, an ultra-modern fabric REPREVE® that is both luxurious and sustainable in its design. Each Hotbox 3 contains seven recycled 500ml PET bottles. What other product looks this good and is kind to the environment at the same time?