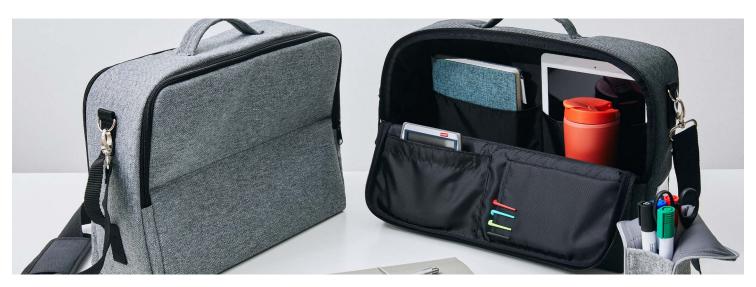

#### Hotbox makes the Agile Workplace flow.

We design Hotboxes with ease of use in mind. A stylish, practical shoulder bag ideal for the flexible worker, Hotbox 3 is no exception.

More than just a laptop bag, Hotbox 3 has endless storage possibilities to meet everyone's flexible working requirements. With a separate padded compartment for your laptop and a spacious main compartment that can hold your tablet, notebook, phone, pens and business cards, Hotbox 3 keeps you organised when you travel and wherever you choose to work.

Weatherproof, mobile and understated, Hotbox 3 organises and protects the tools you need to have a successful workday. With a soft-grip handle and shoulder strap, you are at your most comfortable when carrying a Hotbox 3.

We have also added practical touches. There is a side-pull so you can pull it out of your locker easily, and there is a business card holder to easily identify your Hotbox 3.