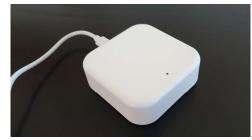

60mm
- Battery life 15,000 20,000 activations (opening & closing) = 3-4 years life.



#### **Inclusions**

- Lock unit + Bolt bracket
- Separate Antennae for Bluetooth and RFID
- 4 x 1.5v (AA) batteries
- Fixing screws
- 3 x Mastercards per system / project





## unlock your imagination

#### **Operations using RFID Card**

- XLOCK80 is compatible with MiFare Classic 13.56MHz
- **Fixcode** program user card(s) per lock(s) using a Master Programming Card.
- **IMPORTANT NOTE:** XLOCK80-BLE is NOT AVAILABLE with the Freelocker (non allocated locker) function mode. If free allocation of lockers is required, this is available with XLOCK30 MiFlex or XLOCK40 MiFlex models, using RFID access cards only.

#### Android / iOS App



#### Web Desktop Interface



#### **Network Gateway Terminal**



# **Operations using Phone App** (iOS or Android)

- · Connects via Bluetooth Low Energy when a phone is within 10m of a locker.
- Connects via a Network Gateway terminal (Wifi/4G required) when a phone is beyond 10m of a locker. Terminal sold separately.





# Lock Management

XLock80-BLE



Touch to Unlock, Long Press to Lock.



#### **Phone App Menu Functions**

- **Send eKey** send a user with the Phone App One time, Permanent or Timed Access.
- IC Cards allocated RFID cards to users via the Phone App.
- **Records** Access and export user access data