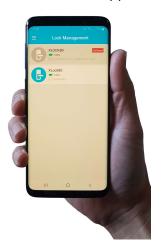

eway sold separately)







#### **Details**

- Lock Unit 140mm x 60mm
- Battery life 15,000 20,000 activations (opening & closing) = 3-4 years life.



#### **Inclusions**

- Lock unit + Bolt bracket
- Separate Antennae for Bluetooth and RFID
- 4 x 1.5v (AA) batteries
- Fixing screws
- 3 x Mastercards per system / project





## unlock your imagination

#### **Operations using RFID Card**

- XLOCK80 is compatible with MiFare Classic 13.56MHz
- **Fixcode** program user card(s) per lock(s) using a Master Programming Card.
- **IMPORTANT NOTE:** XLOCK80-BLE is NOT AVAILABLE with the Freelocker (non allocated locker) function mode. If free allocation of lockers is required, this is available with XLOCK30 MiFlex or XLOCK40 MiFlex models, using RFID access cards only.

#### Android / iOS App



#### Web Desktop Interface



#### **Network Gateway Terminal**



# **Operations using Phone App** (iOS or Android)

- · Connects via Bluetooth Low Energy when a phone is within 10m of a locker.
- Connects via a Network Gateway terminal (Wifi/4G required) when a phone is beyond 10m of a locker. Terminal sold separately.





# Lock Management

XLock80-BLE



Touch to Unlock, Long Press to Lock.



#### **Phone App Menu Functions**

- **Send eKey** send a user with the Phone App One time, Permanent or Timed Access.
- IC Cards allocated RFID cards to users via the Phone App.
- **Records** Access and export user access data