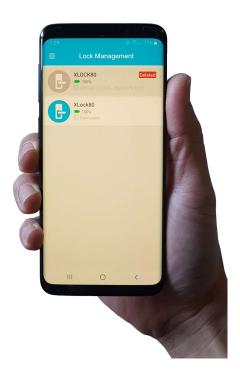

# Lock Management

XLock80-BLE

Touch to Unlock, Long Press to Lock.

#### **Phone App Menu Functions**

- **Send eKey** send a user with the Phone App One time, Permanent or Timed Access.
- IC Cards allocated RFID cards to users via the Phone App.
- **Records** Access and export user access data