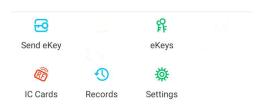

#### **Phone App Menu Functions**

- **Send eKey** send a user with the Phone App One time, Permanent or Timed Access.
- IC Cards allocated RFID cards to users via the Phone App.
- **Records** Access and export user access data