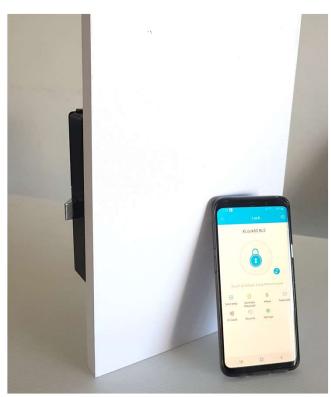

# **Operations using Phone App** (iOS or Android)

- · Connects via Bluetooth Low Energy when a phone is within 10m of a locker.
- Connects via a Network Gateway terminal (Wifi/4G required) when a phone is beyond 10m of a locker. Terminal sold separately.

# Lock Management

XLock80-BLE

Touch to Unlock, Long Press to Lock.