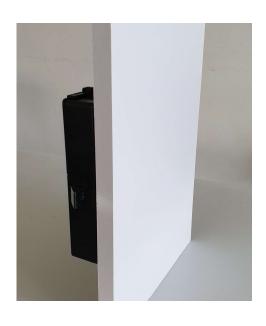

#### **Application**

- The XLOCK80 BLE is a wireless furniture lock for Lockers.
- The lock is equipped with 4 x 1.5V battery(AA) as standard. Mifare contactless chip technology is used as the "key" to operate the lock. The system is "awakened" and opened by contactless identification via an authorized UID transponder.
- XLOCK80 BLE can also be operated via Bluetooth Low Energy (BLE) by using a free app available on iOS or Android Phones.
- A network Gateway can also be established via the Android / iOS app for remote unlocking via an internet connection.

#### **Details**

- Lock Unit 140mm x 60mm
- Battery life 15,000 20,000 activations (opening & closing) = 3-4 years life.