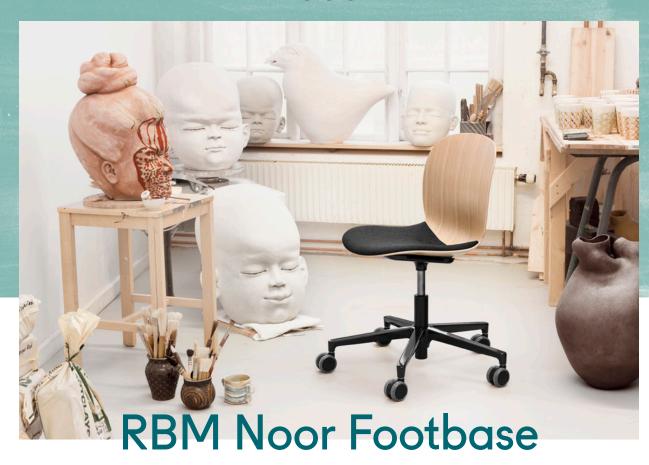

RBM Noor Footbase could well be the ideal choice for those who thrive in a fast-paced, creative working place and need more mobility. For energetic environments such as open offices or project rooms, this ergonomic chair is pure Scandinavian design on wheels.

So, you'll simply whizz through your work in no time.

Design by Form Us With Love, StokkeAustad and Grønlund Design