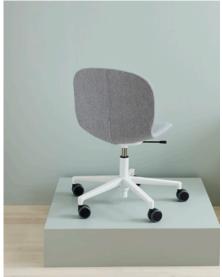

#### Model

6070 RBM Noor polypropylene chair on black painted seat mechanism. Footbase in black aluminium (standard)

6075 RBM Noor 3D veneer chair on black painted seat mechanism. Oak, Oak dark stained
Footbase in black aluminium (standard)

Upholsteries are available on seat (S), seat/back (SB) for model 6070 and 6075. Fully upholstered (F) for 6070.