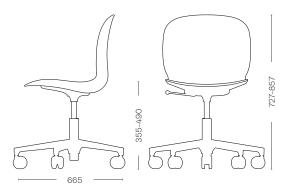

### Product specification

- 6-8 mm polypropylene (PP) or 6.7 mm 3D veneer shell, in various colours
- Weight: 8 kg (model 6070), 7.6 kg (model 6075)
- Seat mechanism and footbase in black painted aluminium, optionally polished aluminium or white painted aluminium
- Standard gas lift 150 mm black painted, white painted for white footbase is optional
- Tested in accordance with EN 16139, GS and Möbelfakta (Sweden)
- GREENGUARD certified (model 6070)
- Environmental Product Declaration (EPD)