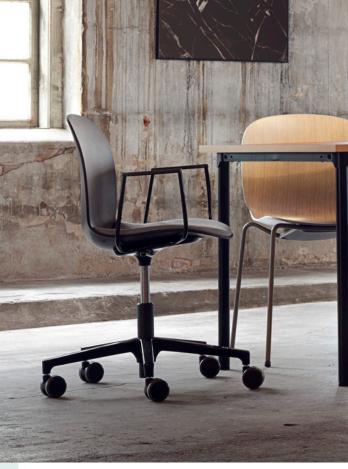

#### Model

6070 RBM Noor polypropylene chair on black painted seat mechanism. Footbase in black aluminium (standard)

6075 RBM Noor 3D veneer chair on black painted seat mechanism. Oak, Oak dark stained
Footbase in black aluminium (standard)

Upholsteries are available on seat (S), seat/back (SB) for model 6070 and 6075. Fully upholstered (F) for 6070.