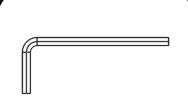

## **Components and Hardware**

Connector Bolt ¼-20 X 23mm P/N: 70867

QTY: 2

Connector Nut ¼-20 x 17mm P/N: 70869

QTY: 2

#10 x 5/8" Wood Screw P/N: 70080

QTY: 14

Hex Key Allen Wrench 3/16" P/N: 77813 QTY: 1

## 1. 69761 BLA/ZINC-R

- a. (2) 70867 Connector Bolt 1/4-20x23mm
- b. (2) 70869 Connector Nut 1/4-20x17mm
- c. (14) 70080 #10x5/8 Truss Head Phillips Head
- d. (1) 77813 Hex Key Allen Wrench 3/16"