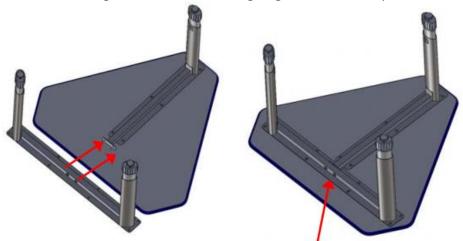

## **Assembly Instructions**

**Step 1:** Align the center support with the pre-drills on the top.

**Step 2:** Position the other legs as shown below, aligning them with the pre-drills.

**Step 3:** Secure the legs together **loosely** with the connector bolts provided.

Step 4: Fasten the frame assembly to the top using the (14) 5/8" wood screws provided.

Step 5: Tighten the connector bolt using the Allen Key (Hex Key) provided.

For Assistance in assembling product, missing or damaged parts, or to place an order, please contact customer service at 800-328-1061.