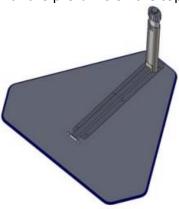

## **Assembly Instructions**

**Step 1:** Align the center support with the pre-drills on the top.

**Step 2:** Position the other legs as shown below, aligning them with the pre-drills.

**Step 3:** Secure the legs together **loosely** with the connector bolts provided.

Step 4: Fasten the frame assembly to the top using the (14) 5/8" wood screws provided.

Step 5: Tighten the connector bolt using the Allen Key (Hex Key) provided.

For Assistance in assembling product, missing or damaged parts, or to place an order, please contact customer service at 800-328-1061.