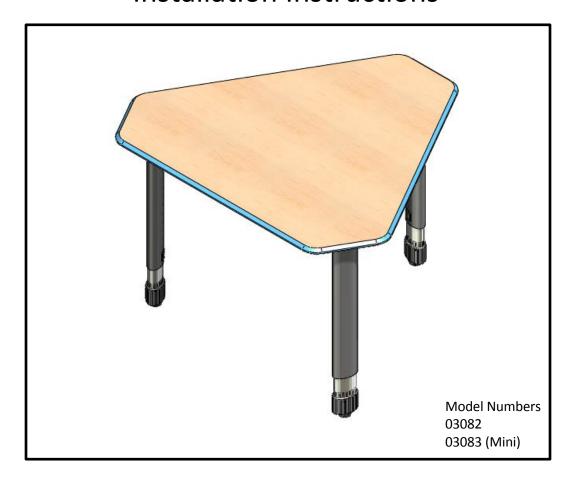

## Interchange Diamond & Mini Diamond Desk Installation Instructions

Diamond Top QTY: 1

**Replacement Hardware Pack:** 

## **Assembly Instructions**

**Step 1:** Align the center support with the pre-drills on the top.

**Step 2:** Position the other legs as shown below, aligning them with the pre-drills.

**Step 3:** Secure the legs together **loosely** with the connector bolts provided.

Step 4: Fasten the frame assembly to the top using the (14) 5/8" wood screws provided.

Step 5: Tighten the connector bolt using the Allen Key (Hex Key) provided.

For Assistance in assembling product, missing or damaged parts, or to place an order, please contact customer service at 800-328-1061.