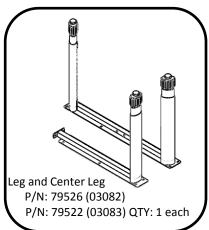

## **Assembly Instructions**

**Step 1:** Align the center support with the pre-drills on the top.

**Step 2:** Position the other legs as shown below, aligning them with the pre-drills.

**Step 3:** Secure the legs together **loosely** with the connector bolts provided.