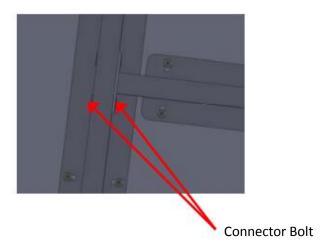

Step 4: Fasten the frame assembly to the top using the (14) 5/8" wood screws provided.

Step 5: Tighten the connector bolt using the Allen Key (Hex Key) provided.

For Assistance in assembling product, missing or damaged parts, or to place an order, please contact customer service at 800-328-1061.