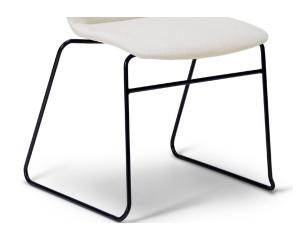

#### Great Value, Greater Comfort

Breo is a super comfortable, robust, and great value seating family. Designed to be versatile and used in many different environments, Breo is available in 4 or 5 way swivel and sled base versions.

### **OPTIONS + FINISHES**

**Sled Base** 

Sled Base - Black Powdercoat

Upholstery to Selection

Ad**v**anta<sup>®</sup>

Advanta

Advanta<sup>\*</sup>

Advanta