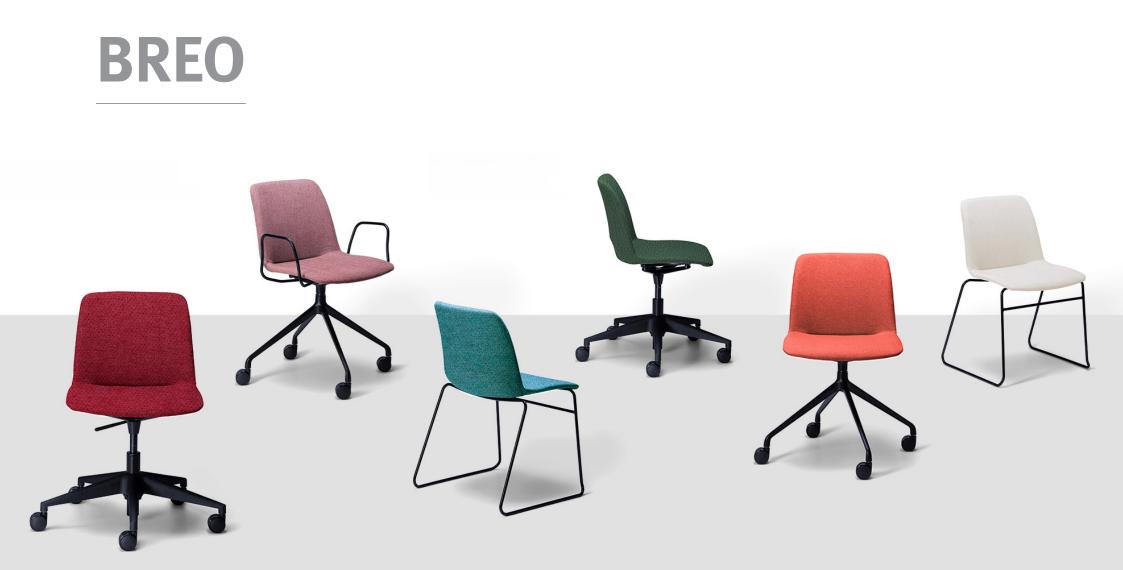

#### Great Value, Greater Comfort

Breo is a super comfortable, robust, and great value seating family. Designed to be versatile and used in many different environments, Breo is available in 4 or 5 way swivel and sled base versions.

Available with an unlimited range of upholstery options to fit your desired look.

Breo is supplied fully assembled, ready to use.

SEATING **EXCELLENCE** 

Advanta