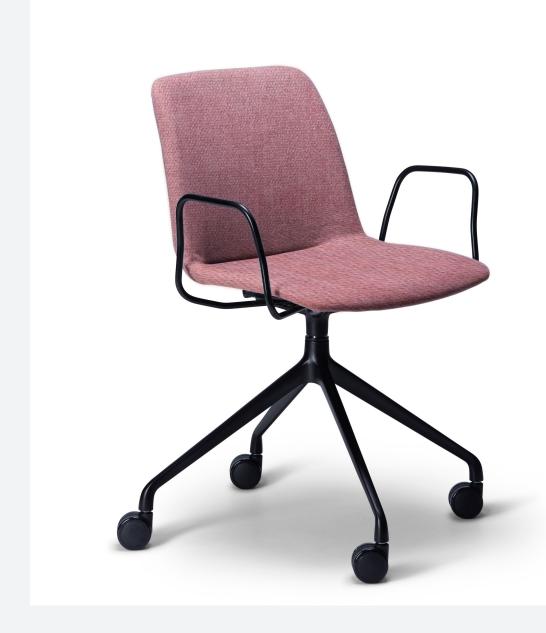

#### Great Value, Greater Comfort

Breo is a super comfortable, robust, and great value seating family. Designed to be versatile and used in many different environments, Breo is available in 4 or 5 way swivel and sled base versions.

Available with an unlimited range of upholstery options to fit your desired look.

Breo is supplied fully assembled, ready to use.

SEATING **EXCELLENCE** 

Advanta