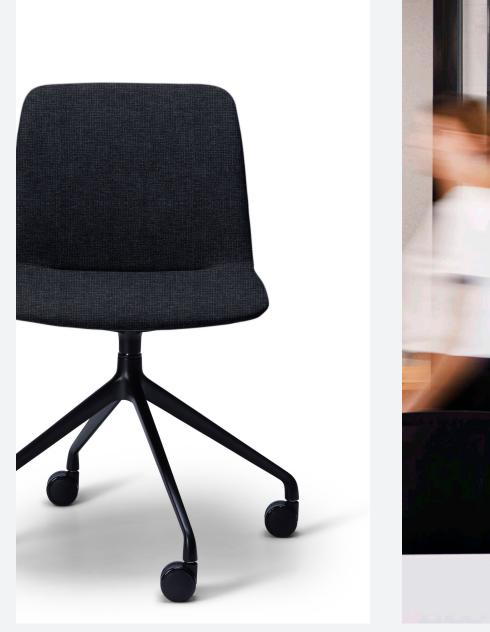

#### Great Value, Greater Comfort

Breo is a super comfortable, robust, and great value seating family. Designed to be versatile and used in many different environments, Breo is available in 4 or 5 way swivel and sled base versions.

### **OPTIONS + FINISHES**

5 Way Swivel

Advanta