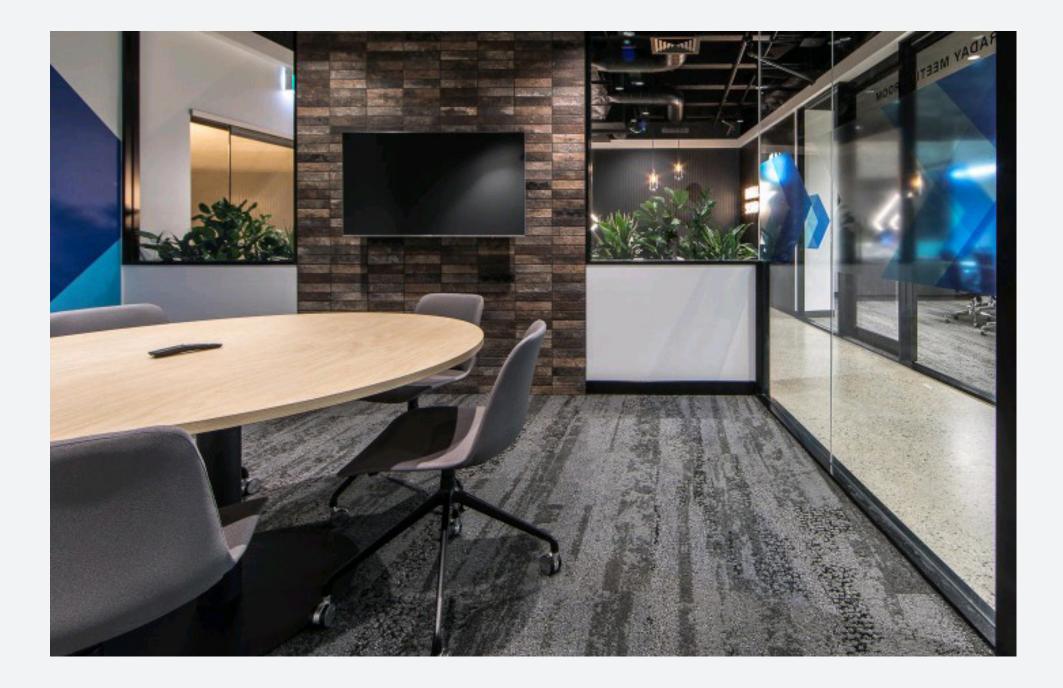

#### Great Value, Greater Comfort

Breo is a super comfortable, robust, and great value seating family. Designed to be versatile and used in many different environments, Breo is available in 4 or 5 way swivel and sled base versions.

Available with an unlimited range of upholstery options to fit your desired look.

Breo is supplied fully assembled, ready to use.

SEATING **EXCELLENCE** 

Advanta