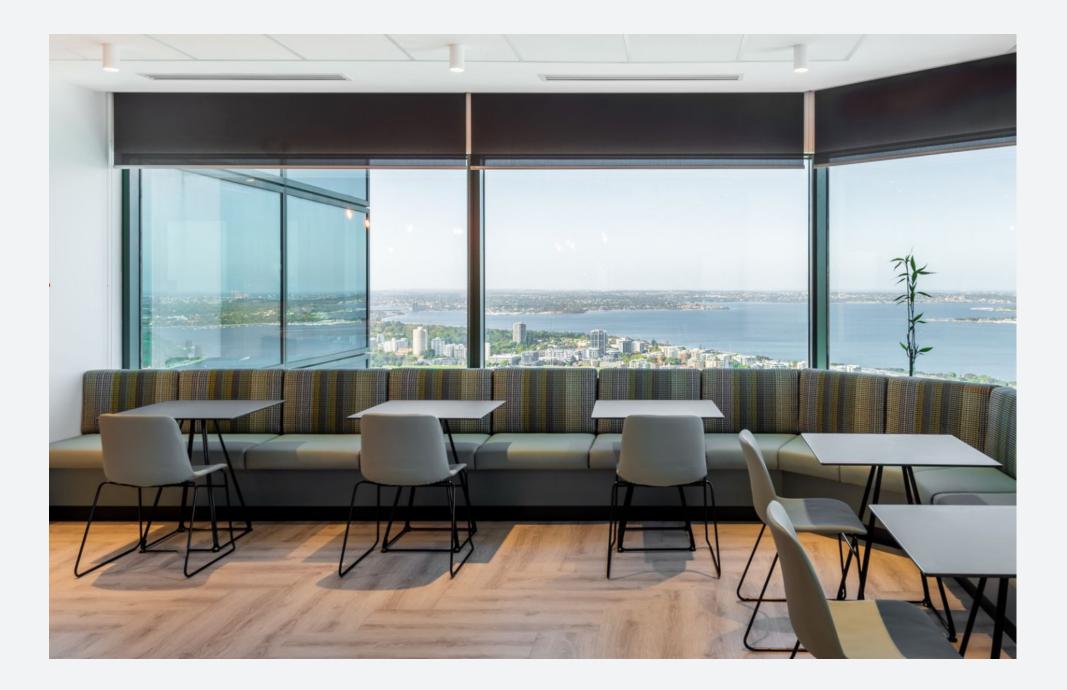

#### Great Value, Greater Comfort

Breo is a super comfortable, robust, and great value seating family. Designed to be versatile and used in many different environments, Breo is available in 4 or 5 way swivel and sled base versions.