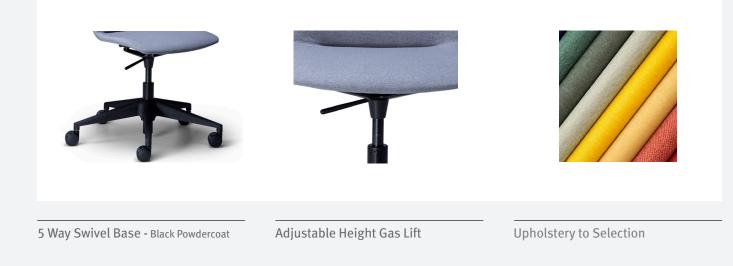

#### **BREO**

#### Great Value, Greater Comfort

Breo is a super comfortable, robust, and great value seating family. Designed to be versatile and used in many different environments, Breo is available in 4 or 5 way swivel and sled base versions.

Available with an unlimited range of upholstery options to fit your desired look.

Breo is supplied fully assembled, ready to use.



SEATING **EXCELLENCE** 

Advanta













#### VARIANTS





Advanta<sup>®</sup>





SEATING **EXCELLENCE** 

www.advanta.com.au

### **OPTIONS + FINISHES**







### **OPTIONS + FINISHES**

5 Way Swivel







Advanta

### **OPTIONS + FINISHES**

**Sled Base** 







Sled Base - Black Powdercoat

Upholstery to Selection

Ad**v**anta<sup>®</sup>



Advanta













Advanta<sup>\*</sup>





Advanta



www.advanta.com.au



Advanta<sup>®</sup>





Advanta

# **BREO** Family

## Great Value, Greater Comfort



Due to constant innovation, Advanta products may be subject to design and specification charges without notice. Copyright © Advanta 2021

www.advanta.com.au