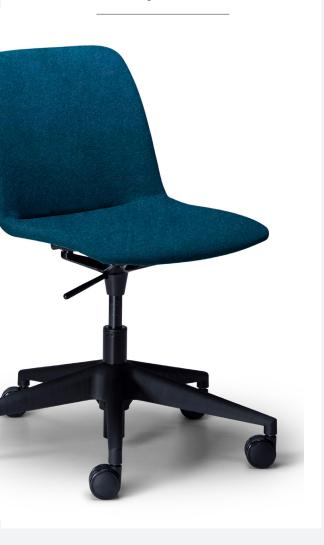

#### Great Value, Greater Comfort

Breo is a super comfortable, robust, and great value seating family. Designed to be versatile and used in many different environments, Breo is available in 4 or 5 way swivel and sled base versions.

Available with an unlimited range of upholstery options to fit your desired look.

Breo is supplied fully assembled, ready to use.

SEATING **EXCELLENCE** 

Advanta