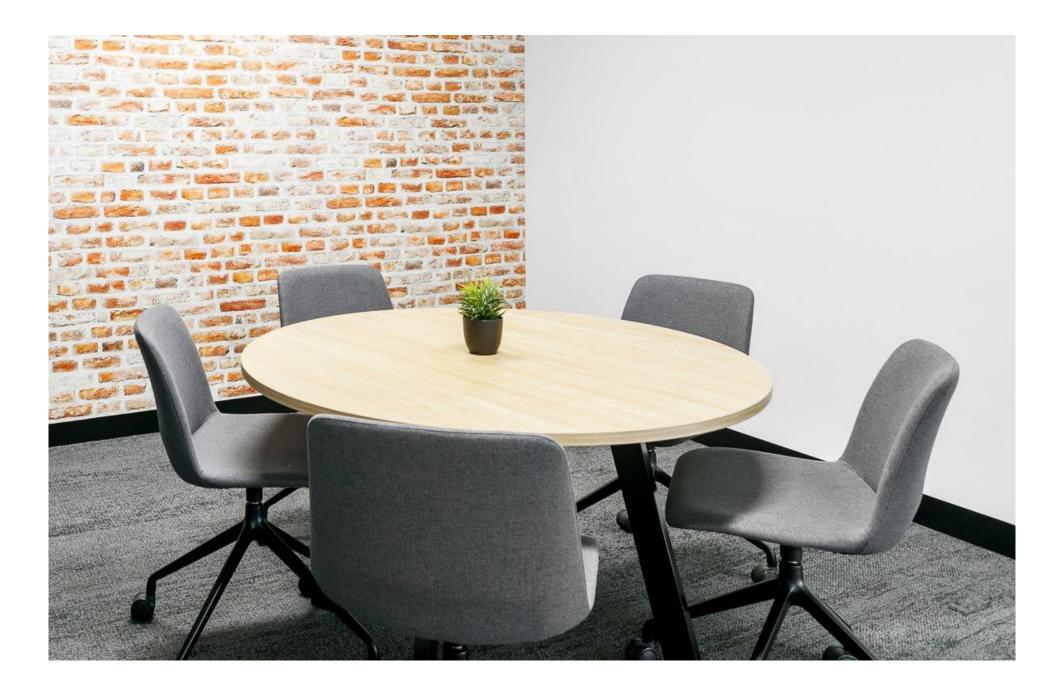

#### Great Value, Greater Comfort

Breo is a super comfortable, robust, and great value seating family. Designed to be versatile and used in many different environments, Breo is available in 4 or 5 way swivel and sled base versions.

Available with an unlimited range of upholstery options to fit your desired look.

Breo is supplied fully assembled, ready to use.

SEATING **EXCELLENCE** 

Advanta

### **OPTIONS + FINISHES**

**Sled Base** 

Sled Base - Black Powdercoat

Upholstery to Selection

Ad**v**anta<sup>®</sup>

Advanta

Advanta<sup>\*</sup>

Advanta