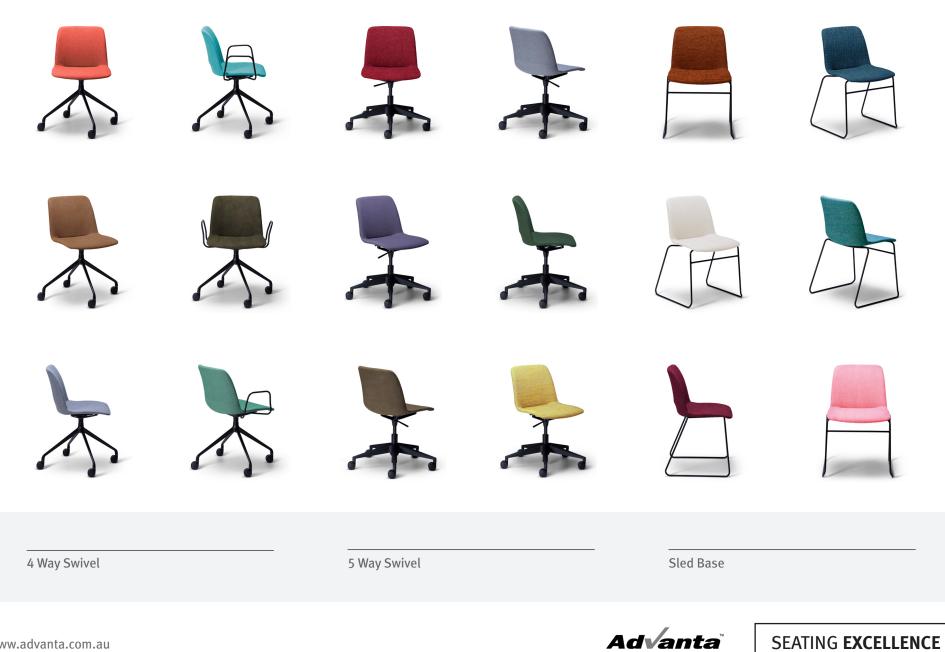

#### Great Value, Greater Comfort

Breo is a super comfortable, robust, and great value seating family. Designed to be versatile and used in many different environments, Breo is available in 4 or 5 way swivel and sled base versions.

Available with an unlimited range of upholstery options to fit your desired look.

Breo is supplied fully assembled, ready to use.

SEATING **EXCELLENCE** 

Advanta

#### VARIANTS

Advanta<sup>®</sup>

SEATING **EXCELLENCE** 

www.advanta.com.au