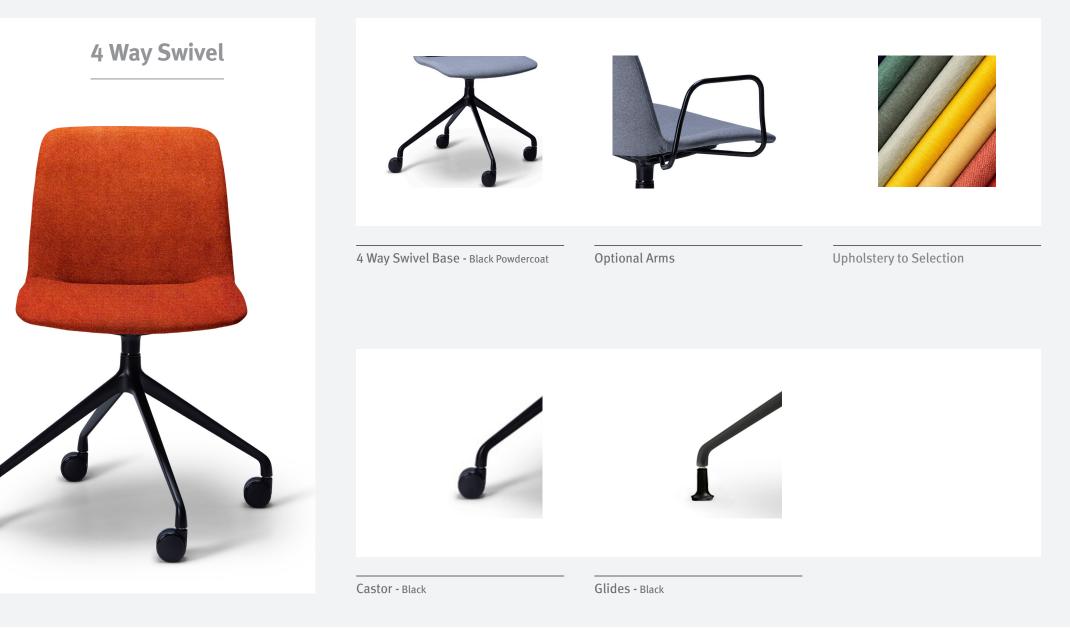

#### **BREO**

#### Great Value, Greater Comfort

Breo is a super comfortable, robust, and great value seating family. Designed to be versatile and used in many different environments, Breo is available in 4 or 5 way swivel and sled base versions.

Available with an unlimited range of upholstery options to fit your desired look.

Breo is supplied fully assembled, ready to use.



SEATING **EXCELLENCE** 

Advanta













#### VARIANTS





Advanta<sup>®</sup>





SEATING **EXCELLENCE** 

www.advanta.com.au

### **OPTIONS + FINISHES**







### **OPTIONS + FINISHES**

5 Way Swivel







Advanta

### **OPTIONS + FINISHES**

**Sled Base** 







Sled Base - Black Powdercoat

Upholstery to Selection

Ad**v**anta<sup>®</sup>



Advanta













Advanta<sup>\*</sup>





Advanta



www.advanta.com.au



Advanta<sup>®</sup>





Advanta

# **BREO** Family

## Great Value, Greater Comfort



Due to constant innovation, Advanta products may be subject to design and specification charges without notice. Copyright © Advanta 2021

www.advanta.com.au