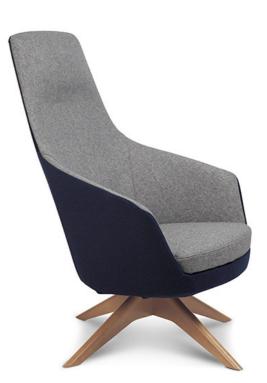

## **DELPHI PLUS+**

An elegant and soothing chair, DELPHI PLUS+ is available with multiple base types to suit almost any application. Compact overall dimensions cleverly hide the generous internal seat size which caters for a very broad range of people and different user sizes.

#### **FINISH OPTIONS**

Fabric, Vinyl or Leather to Selection