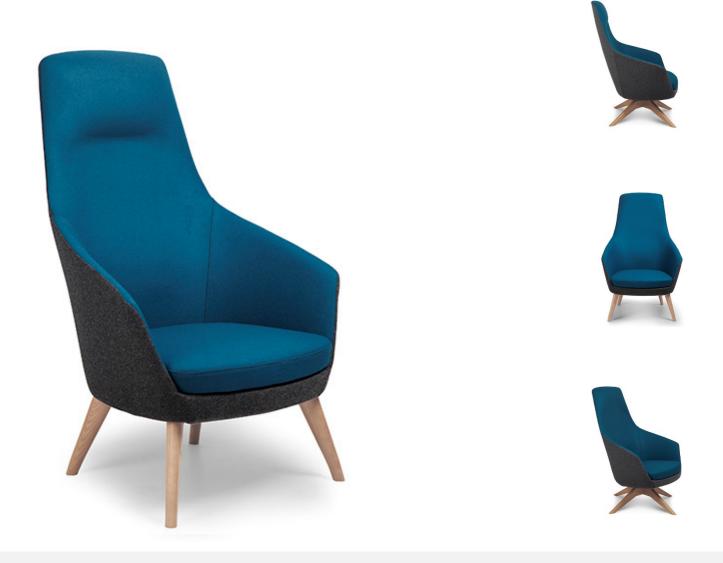

## **DELPHI PLUS+**

An elegant and soothing chair, DELPHI PLUS+ is available with multiple base types to suit almost any application. Compact overall dimensions cleverly hide the generous internal seat size which caters for a very broad range of people and different user sizes.

Ideal for both informal and formal reception, visitor, waiting and breakout areas, the DELPHI PLUS+ brings a warm and welcoming atmosphere with superb comfort.

www.advanta.com.au