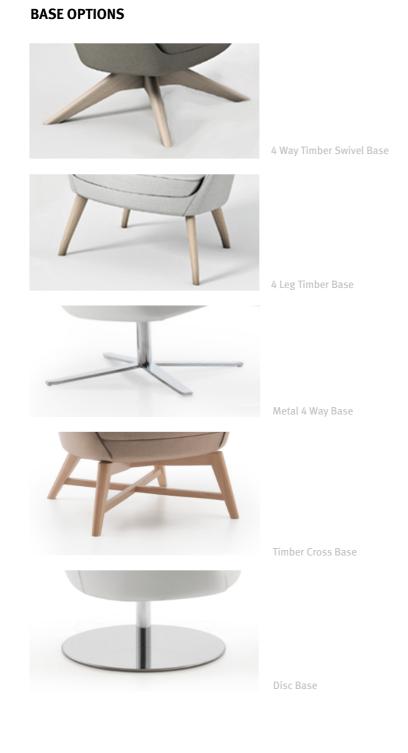

## **DELPHI PLUS+**

An elegant and soothing chair, DELPHI PLUS+ is available with multiple base types to suit almost any application. Compact overall dimensions cleverly hide the generous internal seat size which caters for a very broad range of people and different user sizes.