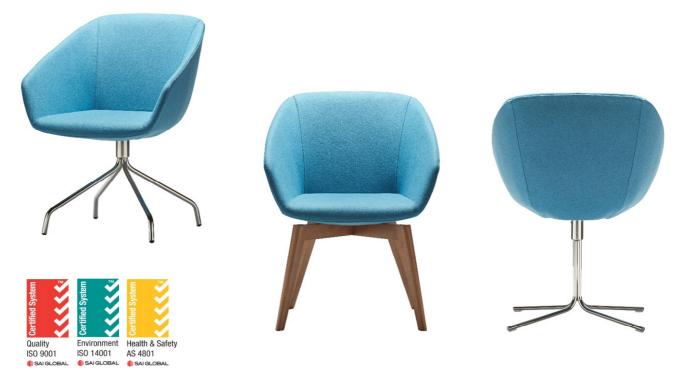

### **DELPHI**

An elegant and soothing chair, DELPHI is available with multiple base types to suit almost any application. Compact overall dimensions cleverly hide the generous internal seat size which caters for a very broad range of people and different user sizes.

Ideal for both informal and formal reception, visitor, waiting and breakout areas, the DELPHI brings a warm and welcoming atmosphere with superb comfort.

### **BASE OPTIONS**

4 way Flat Swivel (or Non Swivel)

#### **DIMENSIONS**

Nominal Dimensions: 610w x 830h x 610d~

### **FINISH OPTIONS**

Fabric, Vinyl or Leather to Selection