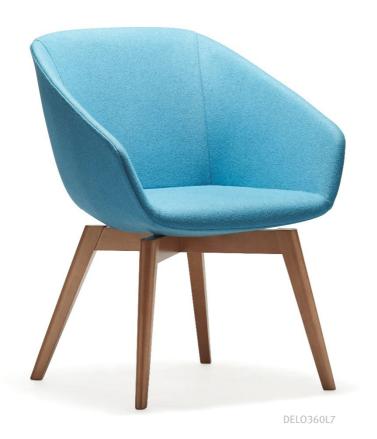

### **DELPHI**

An elegant and soothing chair, DELPHI is available with multiple base types to suit almost any application. Compact overall dimensions cleverly hide the generous internal seat size which caters for a very broad range of people and different user sizes.

Ideal for both informal and formal reception, visitor, waiting and breakout areas, the DELPHI brings a warm and welcoming atmosphere with superb comfort.

#### **DIMENSIONS**

Nominal Dimensions: 610w x 830h x 610d~