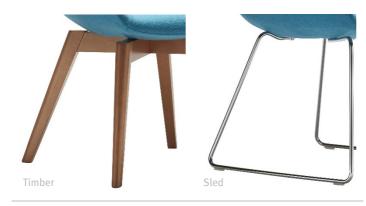

# DELPHI





### **DELPHI**

An elegant and soothing chair, DELPHI is available with multiple base types to suit almost any application. Compact overall dimensions cleverly hide the generous internal seat size which caters for a very broad range of people and different user sizes.

Ideal for both informal and formal reception, visitor, waiting and breakout areas, the DELPHI brings a warm and welcoming atmosphere with superb comfort.



## **DELPHI**

# features + options

### **BASE OPTIONS**









4 way Flat Swivel (or Non Swivel)

#### **DIMENSIONS**

Nominal Dimensions: 610w x 830h x 610d~

### **FINISH OPTIONS**

Fabric, Vinyl or Leather to Selection