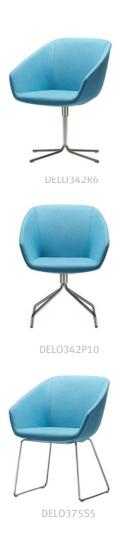

# DELPHI





### **DELPHI**

An elegant and soothing chair, DELPHI is available with multiple base types to suit almost any application. Compact overall dimensions cleverly hide the generous internal seat size which caters for a very broad range of people and different user sizes.

Ideal for both informal and formal reception, visitor, waiting and breakout areas, the DELPHI brings a warm and welcoming atmosphere with superb comfort.



## **DELPHI**

# features + options

### **BASE OPTIONS**









4 way Flat Swivel (or Non Swivel)

#### **DIMENSIONS**

Nominal Dimensions: 610w x 830h x 610d~

### **FINISH OPTIONS**

Fabric, Vinyl or Leather to Selection