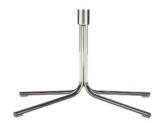

# DELPHI





### **DELPHI**

An elegant and soothing chair, DELPHI is available with multiple base types to suit almost any application. Compact overall dimensions cleverly hide the generous internal seat size which caters for a very broad range of people and different user sizes.

Ideal for both informal and formal reception, visitor, waiting and breakout areas, the DELPHI brings a warm and welcoming atmosphere with superb comfort.



## **DELPHI**

# features + options

### **BASE OPTIONS**









4 way Flat Swivel (or Non Swivel)

#### **DIMENSIONS**

Nominal Dimensions: 610w x 830h x 610d~

### **FINISH OPTIONS**

Fabric, Vinyl or Leather to Selection