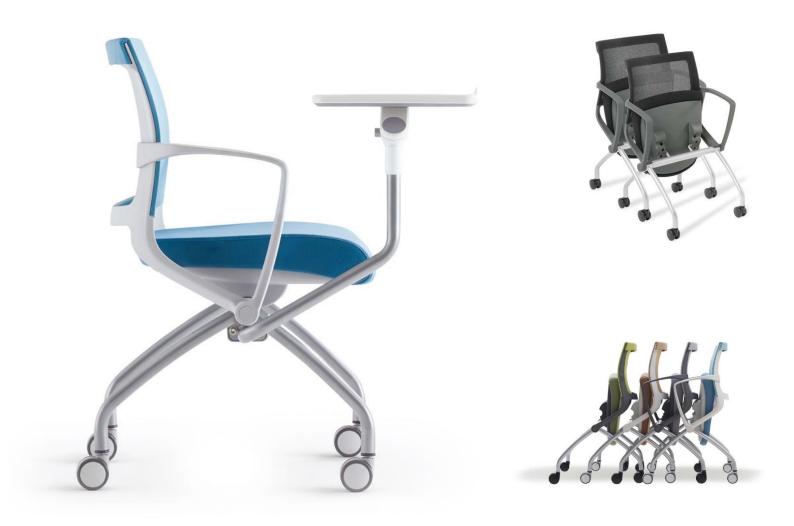

### **QUATTRA**

Super supportive and comfortable with its flexible adaptive mesh backrest, the Quattra chair is great for training and collaboration environments. Quattra is easily moved and easily stored when not in use.

#### **FEATURES**

Stacking / Nesting
Adaptive Tilting Mesh Back
4 Castors for Mobility
Flip-up Seat to enable nesting
Protective Under-seat Cover
BIFMA Certified
Greenguard Certified
140kg Recommended Weight Capacity
10 Year Warranty

#### **OPTIONS**

No Arms / Armrests A3 Writing Tablet Cupholder & device holder