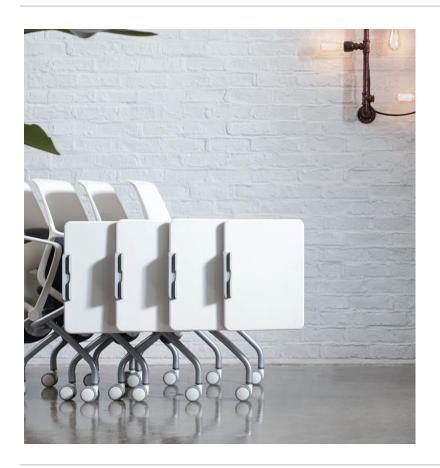

#### **FEATURES**

Stacking / Nesting
Adaptive Tilting Mesh Back
4 Castors for Mobility
Flip-up Seat to enable nesting
Protective Under-seat Cover
BIFMA Certified
Greenguard Certified
140kg Recommended Weight Capacity
10 Year Warranty