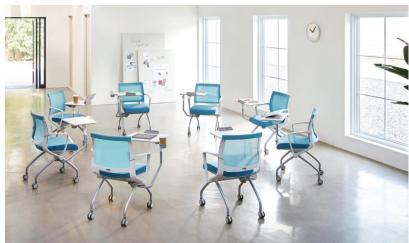

### **QUATTRA**

Super supportive and comfortable with its flexible adaptive mesh backrest, the Quattra chair is great for training and collaboration environments. Quattra is easily moved and easily stored when not in use.

Available with a charcoal or white frame and with or without arms, the Quattra seat can be upholstered in fabric to your specification.