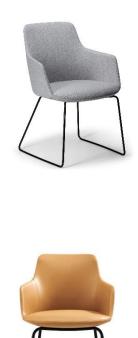

#### **OPTIONS**

5 way Swivel Base on Castors\* Steel Sled frame Steel 4 Leg frame

\*Glides optional on 5 way Swivel Base

#### **FINISH OPTIONS**

Fabric, Vinyl or Leather Seat to selection

#### **HIGHLIGHTS**

Base Options - 5 way swivel base / Sled Frame / 4 Leg Frame

Due to constant innovation, Advanta products may be subject to design and specification changes without notice. Copyright © Advanta 2019