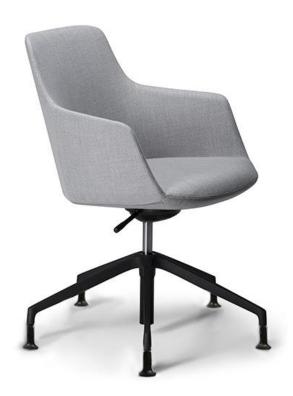

### **SABA**

Classy, refined and offering superb comfort the Saba chair is available with several base options to cater for a vast array of spaces and uses.

Sit on the Saba chair with 5 way swivel base and you will be delighted with the gentle movement provided by the 'Free Motion' active tilt seat which moves subtly to support you.

#### **OPTIONS**

5 way Swivel Base on Castors\* Steel Sled frame Steel 4 Leg frame

\*Glides optional on 5 way Swivel Base