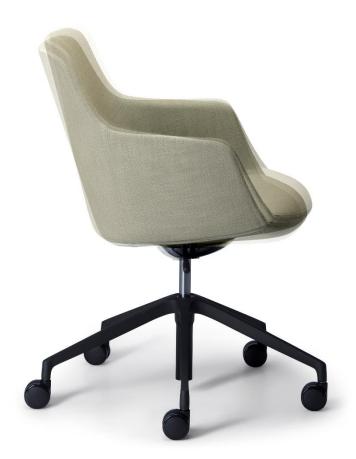

### **SABA**

Classy, refined and offering superb comfort the Saba chair is available with several base options to cater for a vast array of spaces and uses.

Sit on the Saba chair with 5 way swivel base and you will be delighted with the gentle movement provided by the 'Free Motion' active tilt seat which moves subtly to support you.

Compact overall dimensions cleverly hide the generous internal seat size which caters for a very broad range of people and different user sizes.

Ideal for boardroom, meeting, visitor, waiting and breakout areas, the SABA can be manufactured in the upholstery of your choice.

#### **OPTIONS**

5 way Swivel Base on Castors\* Steel Sled frame Steel 4 Leg frame

\*Glides optional on 5 way Swivel Base