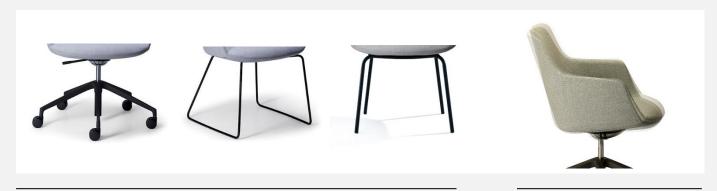

#### **OPTIONS**

5 way Swivel Base on Castors\* Steel Sled frame Steel 4 Leg frame

\*Glides optional on 5 way Swivel Base

#### **HIGHLIGHTS**

Base Options - 5 way swivel base / Sled Frame / 4 Leg Frame

Due to constant innovation, Advanta products may be subject to design and specification changes without notice. Copyright © Advanta 2019