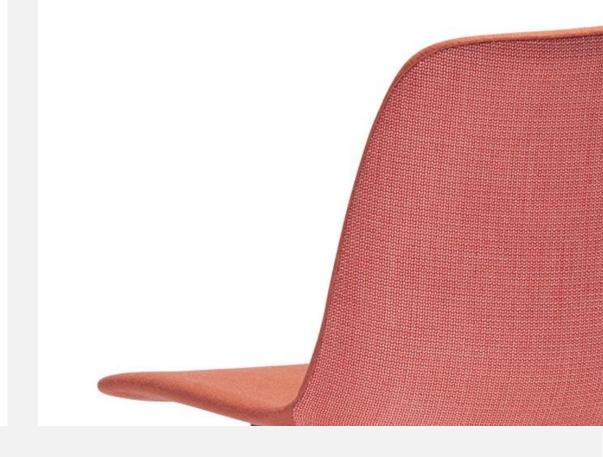

Unica is available with a super comfortable polypropylene shell or alternatively upholstered in your choice of fabric or leather. Die-cast aluminium, steel and timber bases are available in powder-coated, polished and stained finishes.

Unica is loved by the design community for its beautiful well resolved design and unlimited selection of trending finishes.

#### **SHELL & UPHOLSTERY OPTIONS**