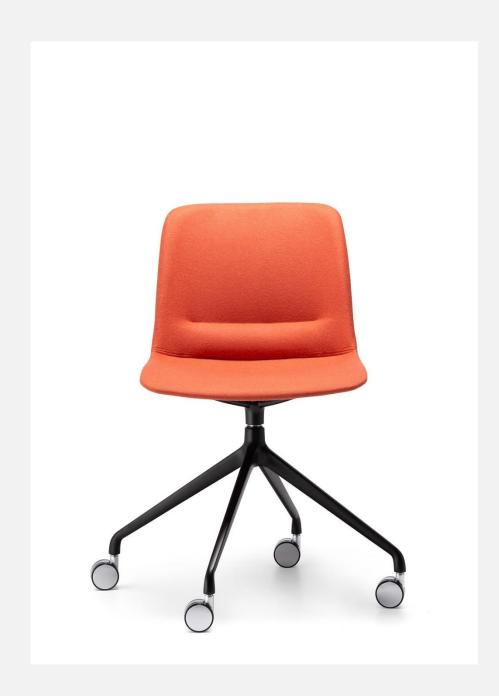

### **OPTIONS + FINISHES**

Arms – Available on Swivel & Beam versions

Castors – Black or Chrome / Glides

Dual Tone Upholstery - Optional

Base Finish – Polished / Powdercoated (any colour powdercoat available)