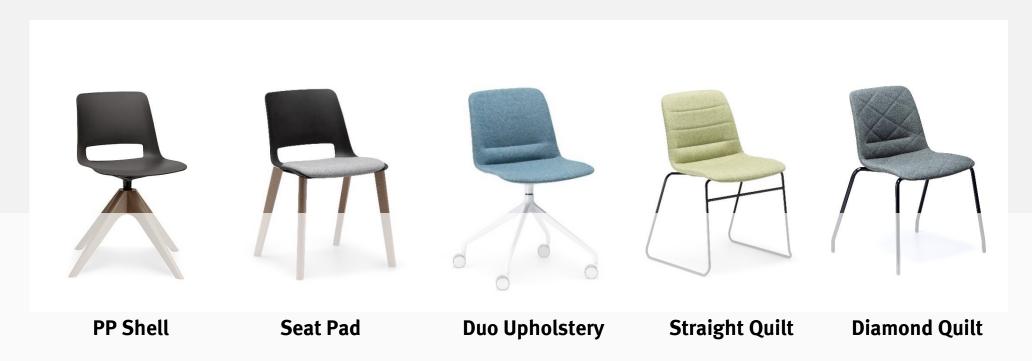

#### **SHELL & UPHOLSTERY OPTIONS**

Unica is available with a super comfortable polypropylene shell or alternatively upholstered in your choice of fabric or leather. Die-cast aluminium, steel and timber bases are available in powder-coated, polished and stained finishes.