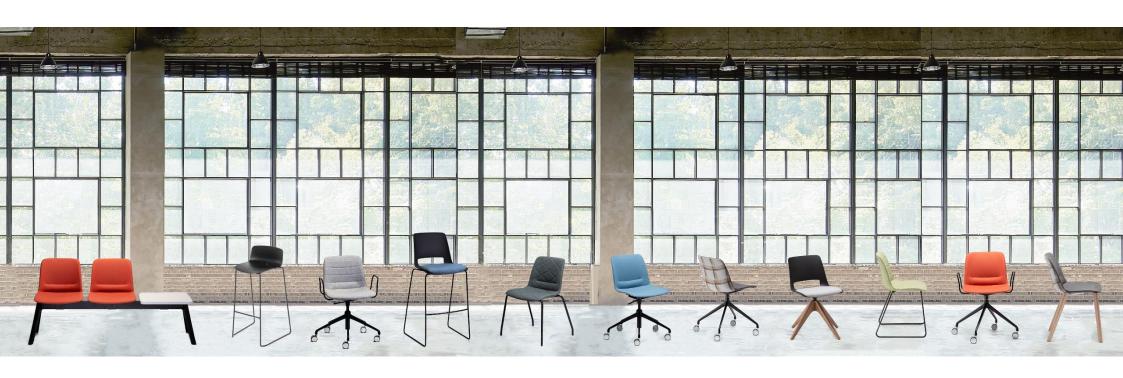

## A beautiful family of chairs with almost endless options!

The Unica family of seating answers the call for multi-use applications offering a comprehensive and configurable suite of chairs with a consistent design theme.

Advanta worked with well-respected designer Frank Mause of Hallenberg Germany to create the Unica family in 2016.

Unica continues to evolve into an ever larger family including swivel, sled, 4 leg chairs, stools and beam seating with a complementary table also available.

Unica is available with a super comfortable polypropylene shell or alternatively upholstered in your choice of fabric or leather. Die-cast aluminium, steel and timber bases are available in powder-coated, polished and stained finishes.

### **VARIANTS**