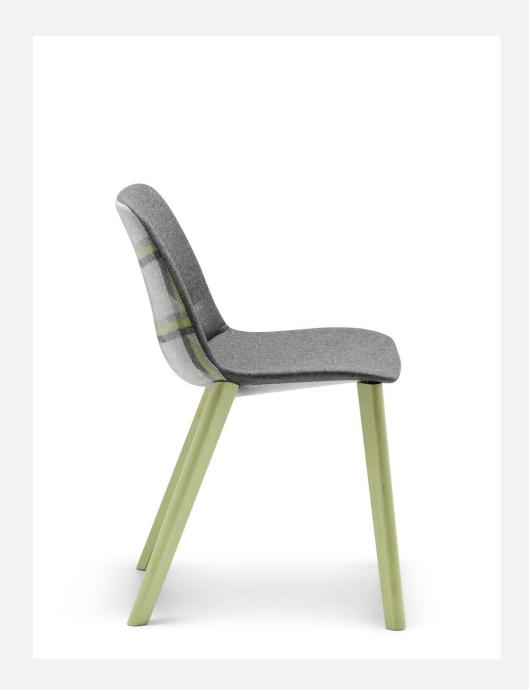

Unica is available with a super comfortable polypropylene shell or alternatively upholstered in your choice of fabric or leather. Die-cast aluminium, steel and timber bases are available in powder-coated, polished and stained finishes.

Unica is loved by the design community for its beautiful well resolved design and unlimited selection of trending finishes.