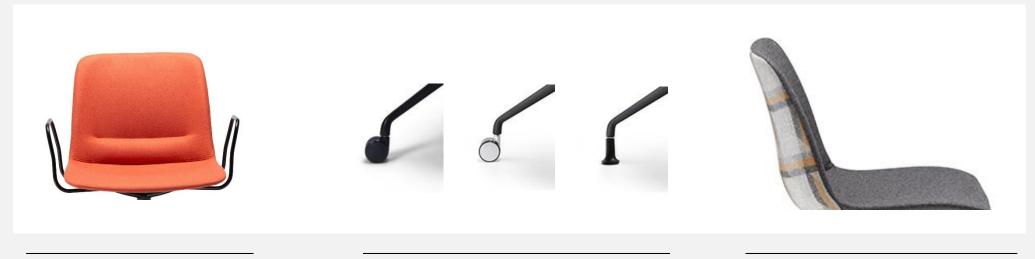

### **VARIANTS**

### **OPTIONS + FINISHES**

Arms – Available on Swivel & Beam versions

Castors – Black or Chrome / Glides

Dual Tone Upholstery - Optional

Base Finish – Polished / Powdercoated (any colour powdercoat available)