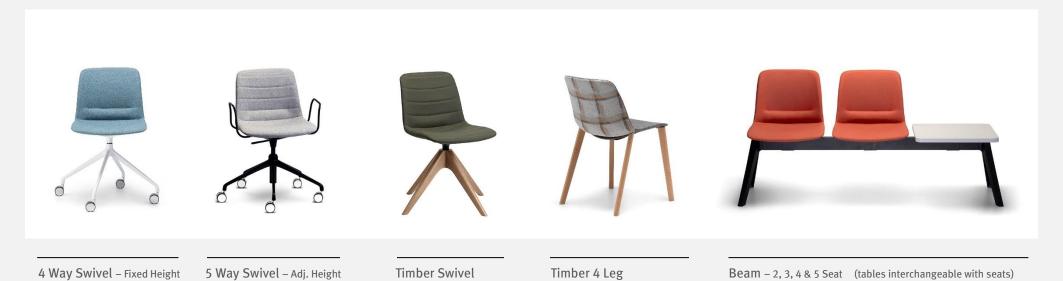

### **VARIANTS**

Advanta worked with well-respected designer Frank Mause of Hallenberg Germany to create the Unica family in 2016.

Unica continues to evolve into an ever larger family including swivel, sled, 4 leg chairs, stools and beam seating with a complementary table also available.