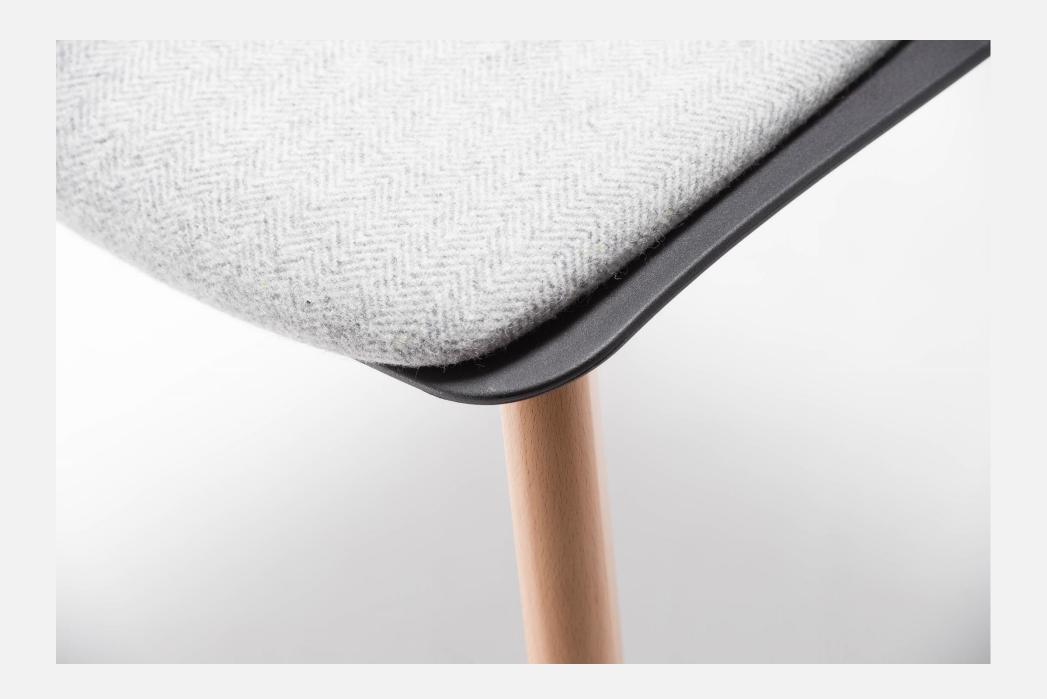

Unica is available with a super comfortable polypropylene shell or alternatively upholstered in your choice of fabric or leather. Die-cast aluminium, steel and timber bases are available in powder-coated, polished and stained finishes.

Timber Finish – Oak Stain (Standard) / Black & Other colours optional

Due to constant innovation, Advanta products may be subject to design and specification changes without notice. Copyright © Advanta 2020