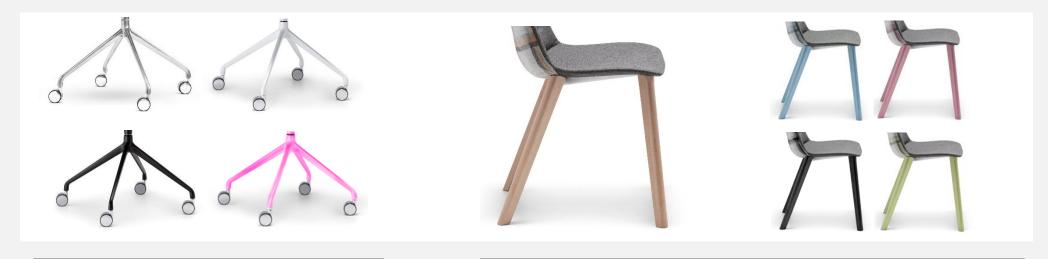

### **OPTIONS + FINISHES**

Arms – Available on Swivel & Beam versions

Castors – Black or Chrome / Glides

Dual Tone Upholstery - Optional

Base Finish – Polished / Powdercoated (any colour powdercoat available)

Timber Finish – Oak Stain (Standard) / Black & Other colours optional

Due to constant innovation, Advanta products may be subject to design and specification changes without notice. Copyright © Advanta 2020