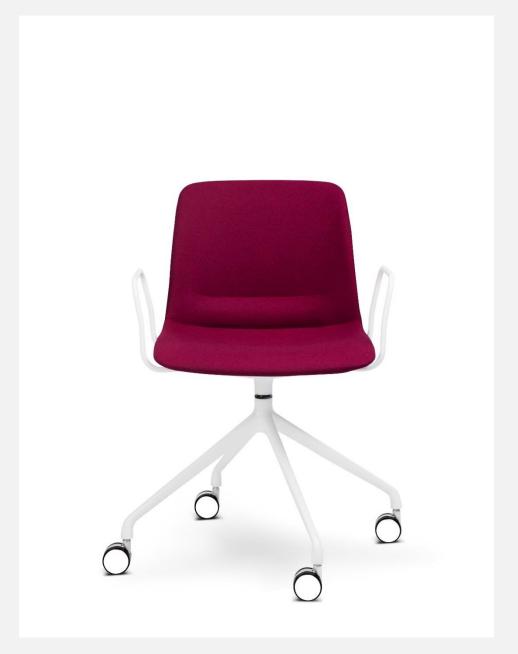

### **OPTIONS + FINISHES**

Arms – Available on Swivel & Beam versions

Castors – Black or Chrome / Glides

Dual Tone Upholstery - Optional

Base Finish – Polished / Powdercoated (any colour powdercoat available)