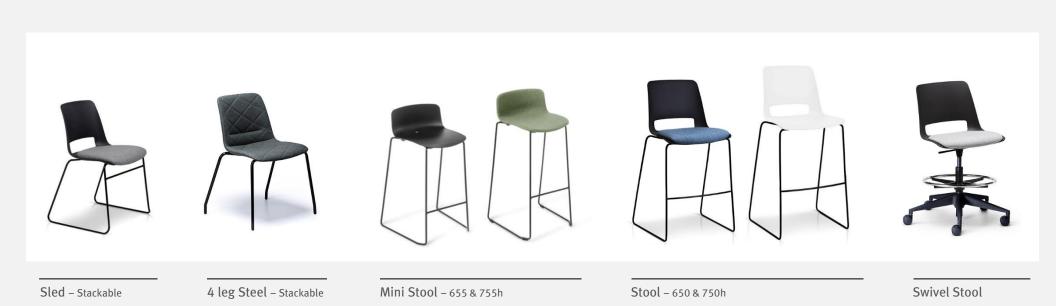

### **VARIANTS**

Advanta worked with well-respected designer Frank Mause of Hallenberg Germany to create the Unica family in 2016.

Unica continues to evolve into an ever larger family including swivel, sled, 4 leg chairs, stools and beam seating with a complementary table also available.