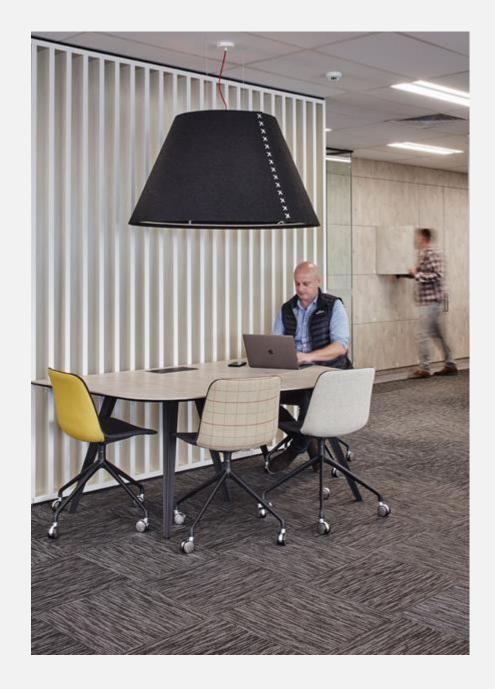

## A beautiful family of chairs with almost endless options!

The Unica family of seating answers the call for multi-use applications offering a comprehensive and configurable suite of chairs with a consistent design theme.

Unica is available with a super comfortable polypropylene shell or alternatively upholstered in your choice of fabric or leather. Die-cast aluminium, steel and timber bases are available in powder-coated, polished and stained finishes.

Unica is loved by the design community for its beautiful well resolved design and unlimited selection of trending finishes.