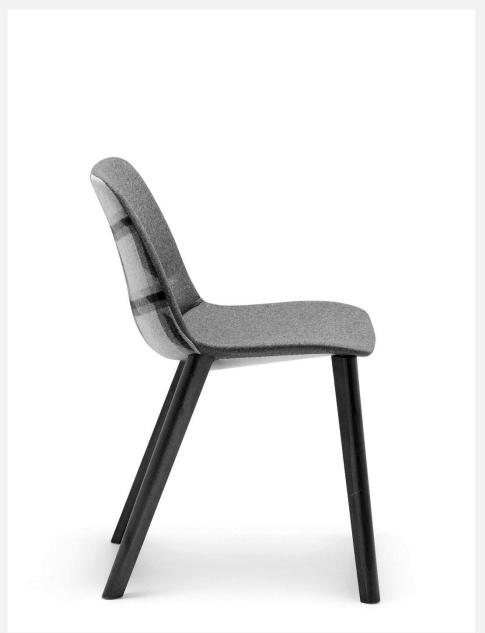

Unica is available with a super comfortable polypropylene shell or alternatively upholstered in your choice of fabric or leather. Die-cast aluminium, steel and timber bases are available in powder-coated, polished and stained finishes.

Unica is loved by the design community for its beautiful well resolved design and unlimited selection of trending finishes.