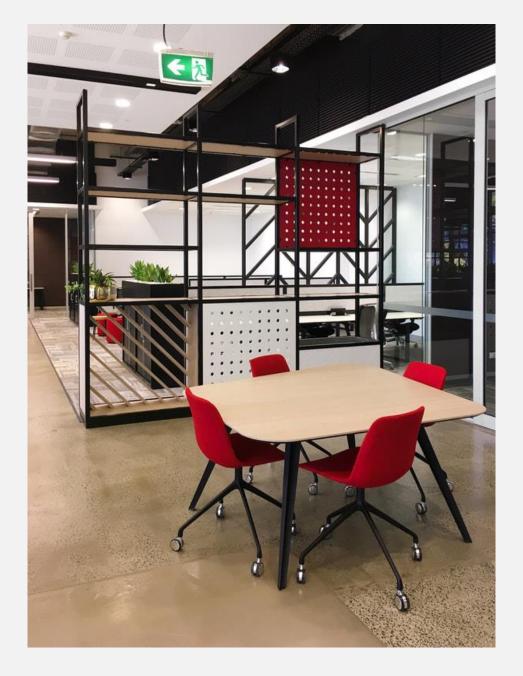

## A beautiful family of chairs with almost endless options!

The Unica family of seating answers the call for multi-use applications offering a comprehensive and configurable suite of chairs with a consistent design theme.

Unica is available with a super comfortable polypropylene shell or alternatively upholstered in your choice of fabric or leather. Die-cast aluminium, steel and timber bases are available in powder-coated, polished and stained finishes.

Unica is loved by the design community for its beautiful well resolved design and unlimited selection of trending finishes.