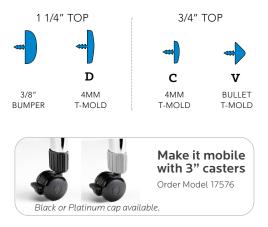

#### **INTERCHANGE TOP & EDGE PROFILE**

The LEG SETS are made in pairs, made of 16 gauge steel elliptical stems and inserts, 14 gauge cross brace and 12 gauge plates. Frame consists of two fully welded segments. Legs have a full, even and long lasting powdercoat finish. Ends are protected with a textured cap and securely captured leveling glide for fine tuning adjustment on uneven floors. Table height adjusts from 22" - 34" in 1" increments. Adjustment for each leg is secured by two 3/8" set screws.

The WORK SURFACE is made of 1 1/4" or 3/4" thick, high density particle board core, double sided with a 0.030" high pressure laminate and bumper edge that is mechanically fastened every 6"-8". Tops are pre-drilled for leg set attachment and ease of installation. Tables and legs are supported by one or more  $2" \times 3"$  channels with four breakovers for optimum strength.