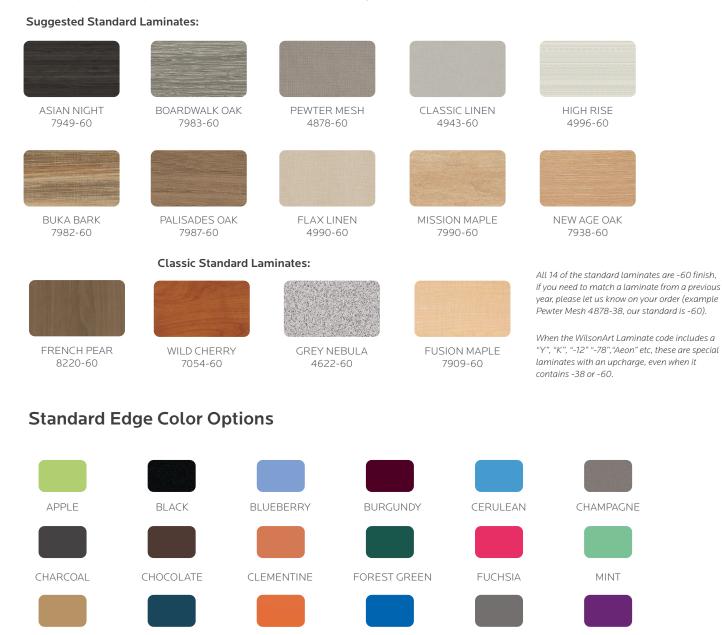

#### Want to specify a different laminate?

МОСНА

RED

NAVY

YELLOW

ORANGE

No problem. If you have 20 or more tops of the same color -60 or -38 there is no upcharge. Have 20 or less? We can quote for you with the Wilsonart code and – finish style. We can specify other laminates – call to inquire and get a quote.

## **Wilsonart**<sup>®</sup>

Smith System®

PLATINUM

PERSIAN BLUE

MODEL 04125 - NOVEMBER 2019

PURPLE