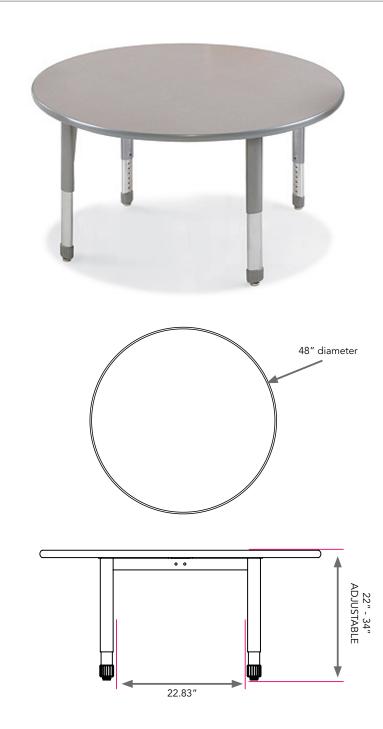

#### **DIMENSIONS + FREIGHT**

| MODEL # | D"  | W"  | Η"        | F.C. | CUBE | WEIGHT   |
|---------|-----|-----|-----------|------|------|----------|
| 04125   | 48" | 48" | 22" - 34" | 70   | 2.6  | 100 lbs. |

#### OVERVIEW

Our Interchange 48" Round Activity Table has a rejuvenated look with our Interchange Ellipse leg sets. The tables offer a stable work surface for the classroom. Interchange Activity tables match the look and style of Interchange student desks for a uniform look in the classroom.

The LEG SETS are made in pairs, made of 16 gauge steel elliptical stems and inserts, 14 gauge cross brace and 12 gauge plates. Frame consists of two fully welded segments. Legs have a full, even and long lasting powdercoat finish. Ends are protected with a textured cap and securely captured leveling glide for fine tuning adjustment on uneven floors. Table height adjusts from 22" - 34" in 1" increments. Adjustment for each leg is secured by two 3/8" set screws.

The WORK SURFACE is made of 1 1/4" or 3/4" thick, high density particle board core, double sided with a 0.030" high pressure laminate and bumper edge that is mechanically fastened every 6"-8". Tops are pre-drilled for leg set attachment and ease of installation. Tables and legs are supported by one or more  $2" \times 3"$  channels with four breakovers for optimum strength.