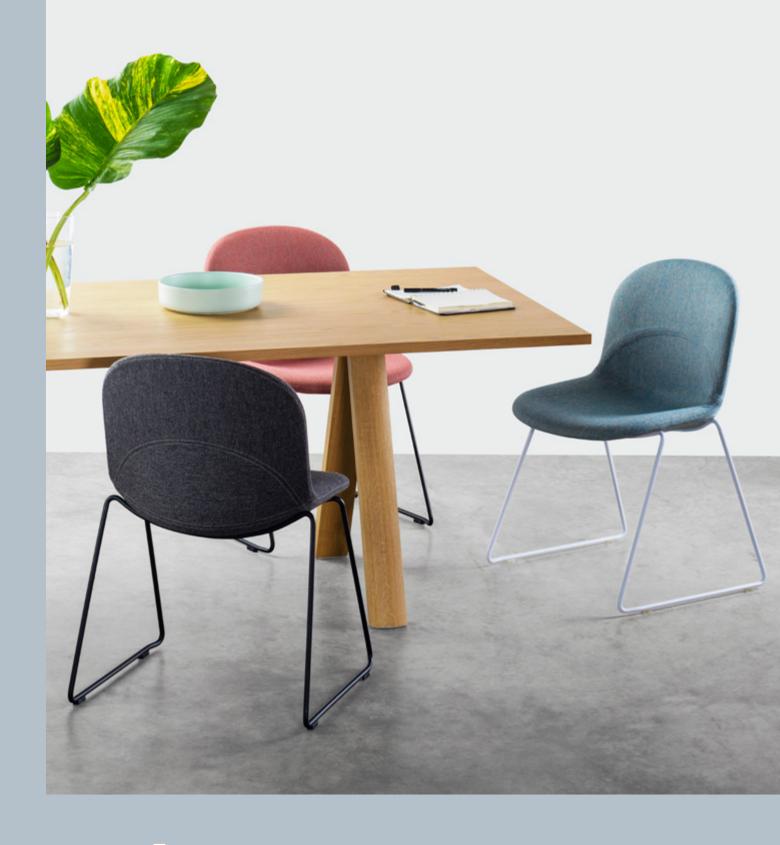

## LUNAR ORBITER

The Lunar upholstered shell matched to a powder coated sled base which appears to be orbiting its environment. The Orbiter base has nylon gliders to protect any floor surface.

Stackable to 4 chairs.

## **Shell colours:**

Temple Black | Archway Stone | Bayswater Aqua | Barbican Red

## **Orbiter Base Colours:**

Black | White

[ See page 5 for product specs ]