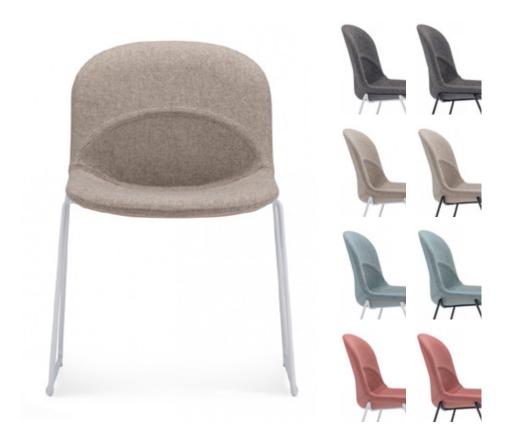

An innovative chair system with an injection moulded, superior comfort polyurethane shell. Designed with universal functionality in mind, the Lunar chair is available in three different leg base styles, four Camira® Mainline Flax upholstery finishes as well as custom upholstery options.

## LUNAR LANDER

The Lunar upholstered shell matched to a sleek American oak base. A stable, sophisticated match for any environment. The Lander base has silicon glides under each foot to protect any floor surface.

## **Shell colours:**

Temple Black | Archway Stone | Bayswater Aqua | Barbican Red

## LUNAR ORBITER

The Lunar upholstered shell matched to a powder coated sled base which appears to be orbiting its environment. The Orbiter base has nylon gliders to protect any floor surface.

Stackable to 4 chairs.

## LUNAR ROVER

The Lunar upholstered shell matched to a streamlined powder coated four-way castor base which makes the ergonomic Lunar chair swivel and rove in any environment. Suitable for a study, office or boardroom.