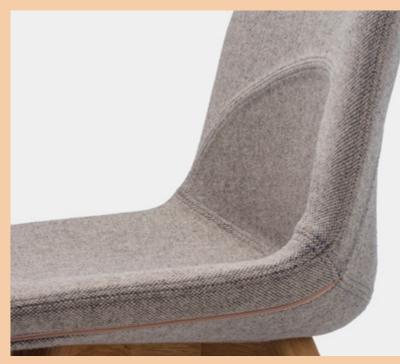

An innovative chair system with an injection moulded, superior comfort polyurethane shell. Designed with universal functionality in mind, the Lunar chair is available in three different leg base styles, four Camira® Mainline Flax upholstery finishes as well as custom upholstery options.

**Design by Marcel Sigel** 