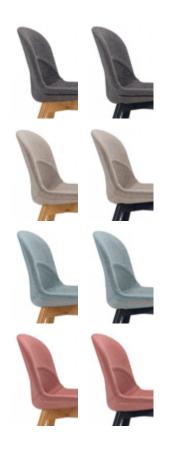

## **Shell colours:**

Temple Black | Archway Stone | Bayswater Aqua | Barbican Red

### **Upholstery Colours:**

Camira® Mainline Flax (80% Wool / 20% Flax Commercial fabric) Temple (Black) | Archway (Grey) | Bayswater (Aqua) | Barbican (Red)