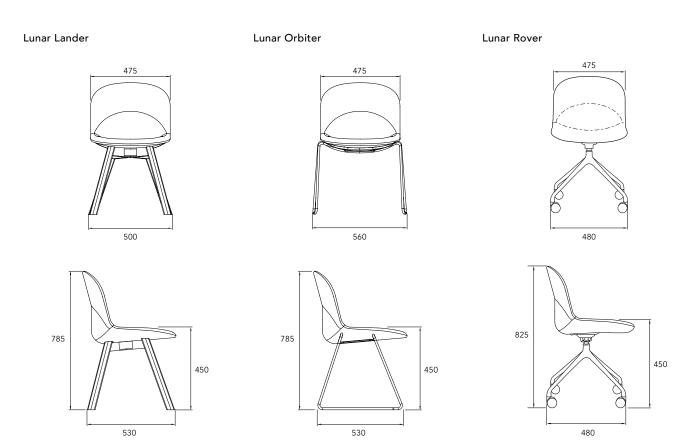

## LUNAR LANDER

The Lunar upholstered shell matched to a sleek American oak base. A stable, sophisticated match for any environment. The Lander base has silicon glides under each foot to protect any floor surface.

## LUNAR ORBITER

The Lunar upholstered shell matched to a powder coated sled base which appears to be orbiting its environment. The Orbiter base has nylon gliders to protect any floor surface.

Stackable to 4 chairs.

## LUNAR ROVER

The Lunar upholstered shell matched to a streamlined powder coated four-way castor base which makes the ergonomic Lunar chair swivel and rove in any environment. Suitable for a study, office or boardroom.

#### Dimensions: