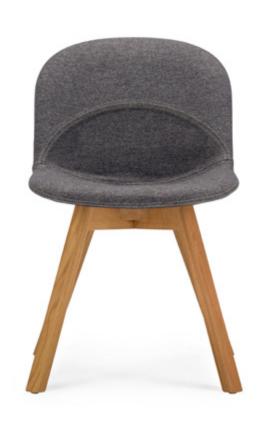

## LUNAR LANDER

The Lunar upholstered shell matched to a sleek American oak base. A stable, sophisticated match for any environment. The Lander base has silicon glides under each foot to protect any floor surface.

## **Shell colours:**

Temple Black | Archway Stone | Bayswater Aqua | Barbican Red

## **Lander Base Colours:** Natural Oak | Black Oak

[ See page 5 for product specs ]