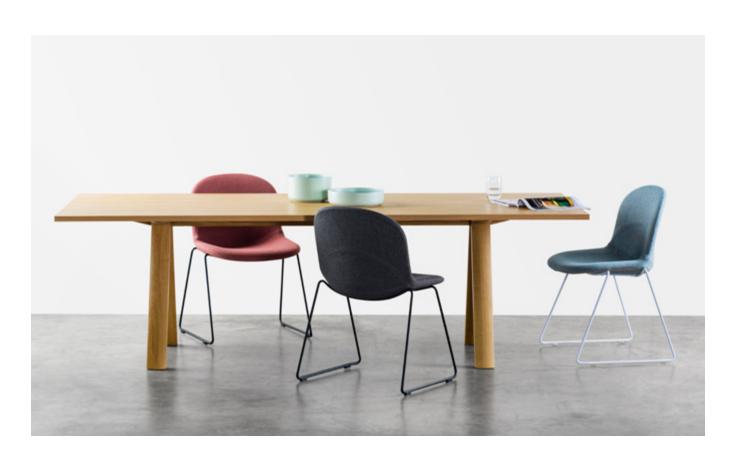

An innovative chair system with an injection moulded, superior comfort polyurethane shell. Designed with universal functionality in mind, the Lunar chair is available in three different leg base styles, four Camira® Mainline Flax upholstery finishes as well as custom upholstery options.

## LUNAR ORBITER

The Lunar upholstered shell matched to a powder coated sled base which appears to be orbiting its environment. The Orbiter base has nylon gliders to protect any floor surface.

Stackable to 4 chairs.