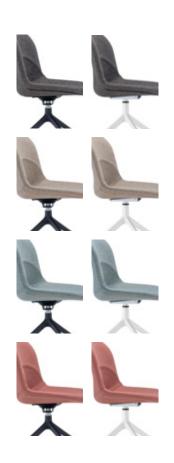

## **Shell colours:**

Temple Black | Archway Stone | Bayswater Aqua | Barbican Red

### **Upholstery Colours:**

Camira® Mainline Flax (80% Wool / 20% Flax Commercial fabric) Temple (Black) | Archway (Grey) | Bayswater (Aqua) | Barbican (Red)