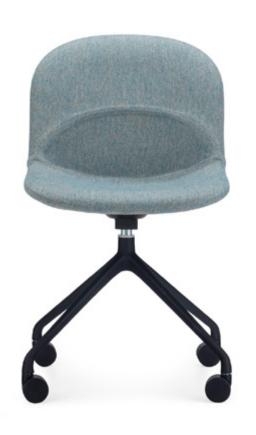

## LUNAR ROVER

The Lunar upholstered shell matched to a streamlined powder coated four-way castor base which makes the ergonomic Lunar chair swivel and rove in any environment. Suitable for a study, office or boardroom.

## **Shell colours:**

Temple Black | Archway Stone | Bayswater Aqua | Barbican Red

## Rover Base Colours: Black | White

[ See page 5 for product specs ]