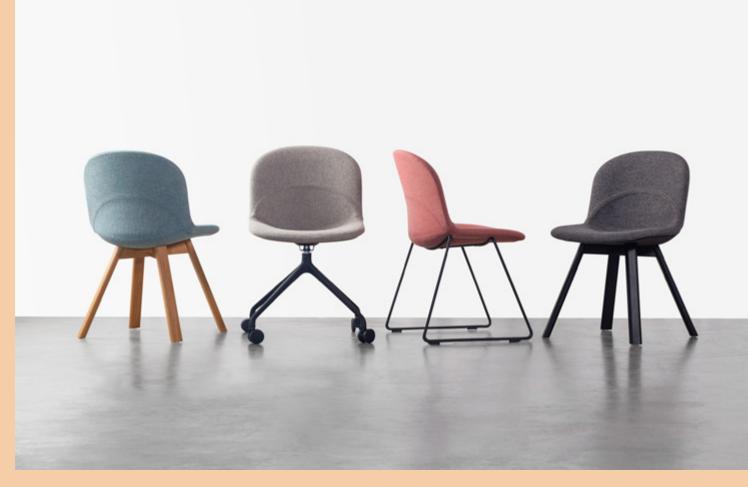

An innovative chair system with an injection moulded, superior comfort polyurethane shell. Designed with universal functionality in mind, the Lunar chair is available in three different leg base styles, four Camira® Mainline Flax upholstery finishes as well as custom upholstery options.

## **Shell colours:**

Temple Black | Archway Stone | Bayswater Aqua | Barbican Red

## **Lander Base Colours:** Natural Oak | Black Oak

[ See page 5 for product specs ]

## **Orbiter Base Colours:**

Black | White

[ See page 5 for product specs ]

## Rover Base Colours: Black | White

[ See page 5 for product specs ]