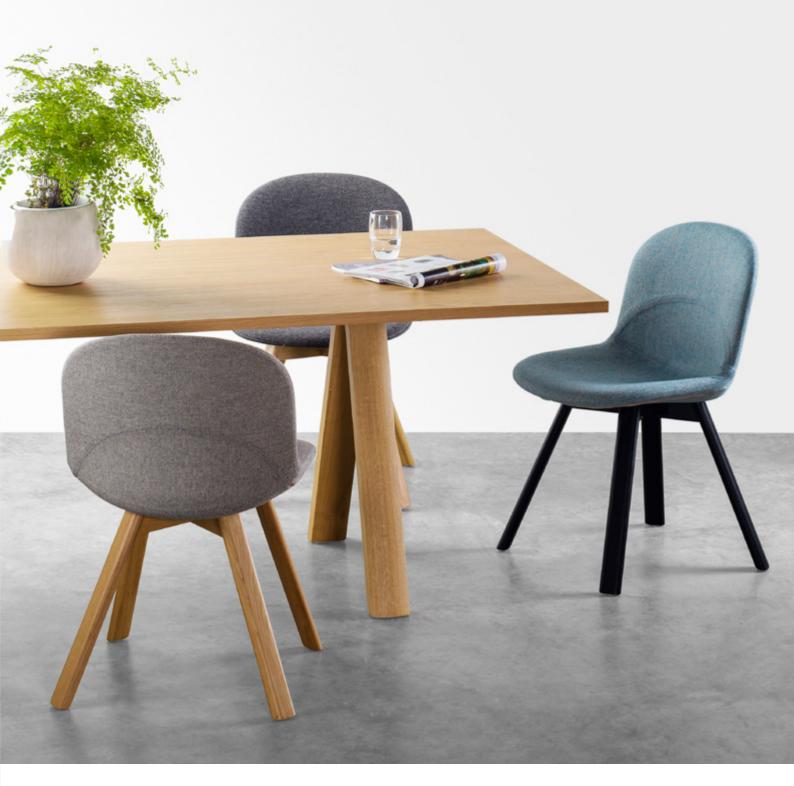

## LUNAR LANDER

The Lunar upholstered shell matched to a sleek American oak base. A stable, sophisticated match for any environment. The Lander base has silicon glides under each foot to protect any floor surface.

## **Shell colours:**

Temple Black | Archway Stone | Bayswater Aqua | Barbican Red

## **Lander Base Colours:** Natural Oak | Black Oak

[ See page 5 for product specs ]