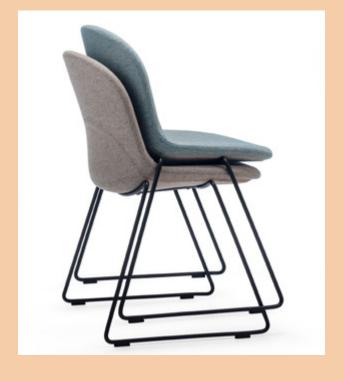

An innovative chair system with an injection moulded, superior comfort polyurethane shell. Designed with universal functionality in mind, the Lunar chair is available in three different leg base styles, four Camira® Mainline Flax upholstery finishes as well as custom upholstery options.

### **Upholstery Colours:**

Camira® Mainline Flax (80% Wool / 20% Flax Commercial fabric) Temple (Black) | Archway (Grey) | Bayswater (Aqua) | Barbican (Red)