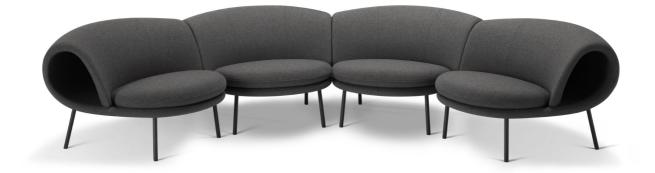

## PRODUCT INFORMATION

A solitary and social icon based on minimalism and diversity. A strong and iconic shape that stands out in every room and at the same time a flexible and social team player designed to be combined in different formations. Maki easy chair has a simple, innovative and self-evident form offering plenty of possibilities. The chair has a strong and symbolic shape, while being flexible in applications and functions. It can be used to work, rest, meet and wait – as a lone icon with a strong personal presence or together in different formations", says Jin Kuramoto. The unconventional shape with an open hollow space in the back is inspired by a maki roll – a production challenge requiring Offecct's craftsmanship.

## **TECHNICAL INFORMATION**

Available for the United States market.

Metal frame with molded cold foam. Fully upholstered in fabric. Stand: Legs in black matt structure lacquered RAL 9005 alt. gray Ral 7046 with ABS glides.

H 715, S 425, W 1090, D 955/540 H 28,15", SH 16,73", W 42,91", D 37,6"/ 21,26"