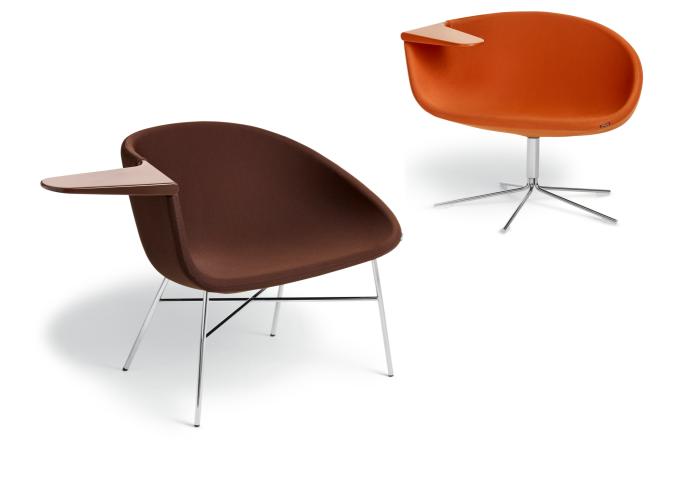

Moment is an easy chair that supports different types of activities like reading a newspaper, working or having a light meal. The easy chair is made to invite the user to sit down for a moment, to take a break, to work or do something else. Khodi Feiz is inspired by three concepts in his designs: clarity, concept and context, which is obvious when it comes to the

easy chair Moment, with its clear design language, strong concept and adaptability to different settings. Khodi Feiz got the original inspiration for Moment from old school desks made up of a wooden chair with a table attached on the side, which gave Feiz the idea to give

"The cooperation with Offecct is very rewarding, particularly due to our long-lasting relationship which means that we as designer and producer understand each other's nuances

Frame in metal with moulded cold foam. Upholstered in fabric or leather. Standard leather