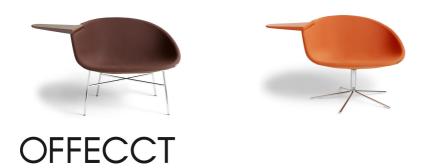

Moment is an easy chair that supports different types of activities like reading a newspaper, working or having a light meal. The easy chair is made to invite the user to sit down for a moment, to take a break, to work or do something else. Khodi Feiz is inspired by three concepts in his designs: clarity, concept and context, which is obvious when it comes to the

easy chair Moment, with its clear design language, strong concept and adaptability to different settings. Khodi Feiz got the original inspiration for Moment from old school desks made up of a wooden chair with a table attached on the side, which gave Feiz the idea to give