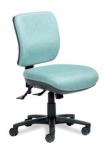

Rexa Mid-back, 3-lever, Arms

Rexa Mid-back, 3-lever

| USER    | Up to 120kg                                                             |
|---------|-------------------------------------------------------------------------|
| MECH.   | 3 Lever – Standard                                                      |
| BACK    | 420W x 420H                                                             |
| SEAT    | 490W x 465D Seat Height<br>From 420 to 530                              |
| OPTIONS | Ratchet or Manual                                                       |
| CERT.   | AFRDI Level 6, GECA, Australian<br>Made, Fire Retardant, Anti-Bacterial |
| FABRIC  | Made to order in any fabric,<br>leather, or vinyl.                      |