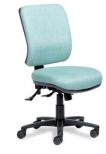

## Rexa Mid-back

| USER    | Up to 120kg                                                            |
|---------|------------------------------------------------------------------------|
| MECH.   | 3 Lever – Standard                                                     |
| BACK    | 420W x 420H                                                            |
| SEAT    | 490W x 465D Seat Height<br>From 420 to 530                             |
| OPTIONS | Ratchet or Manual                                                      |
| CERT.   | AFRDI Level 6, GECA, Australian<br>Made, Fire Retardant, Anti-Bacteria |
| FABRIC  | Made to order in any fabric,<br>leather, or vinyl.                     |

Rexa Mid-back, 3-lever, Arms

Rexa Mid-back, 3-lever

| USER    | Up to 120kg                                                             |
|---------|-------------------------------------------------------------------------|
| MECH.   | 3 Lever – Standard                                                      |
| BACK    | 420W x 420H                                                             |
| SEAT    | 490W x 465D Seat Height<br>From 420 to 530                              |
| OPTIONS | Ratchet or Manual                                                       |
| CERT.   | AFRDI Level 6, GECA, Australian<br>Made, Fire Retardant, Anti-Bacterial |
| FABRIC  | Made to order in any fabric,<br>leather, or vinyl.                      |