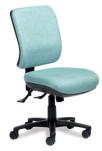

Rexa High-back, 3-lever, Arms

Rexa Mid-back, 3-lever

Rexa High-back, 3-lever

TASK

Scan for video.