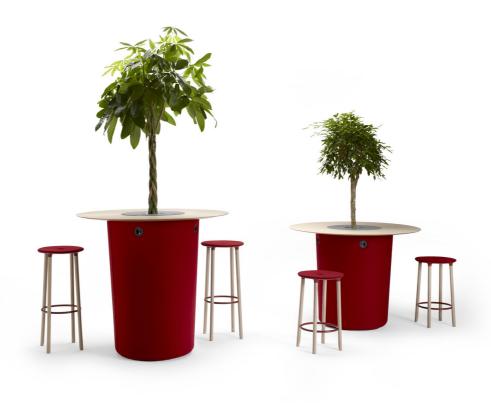

### PRODUCT INFORMATION

"On Point is designed to allow full contact between up to eight people around it, while it's also perfect for more private and intimate gatherings among a few individuals. It's also a way of creating a micro architecture in the room, with the tree's natural ceiling that makes us feel pleasantly enwrapped and comforted", says Mattias Stenberg.

On Point High, has an upholstered frame with a table top in white-pigmented oak. The center module in the middle of the table top is in lacquered MDF. It is available in different dimensions and makes it possible to fit different sizes of plants into the table. The tables heights make it possible to choose between standing or sitting on a bar stool.

### **Benefits & functions**

- Can be upholstered in fabric or leather.
- Can be equipped with a powerbox.
- It fits up to eight people.
- The center module is available in three different spaces, see images below.

### ON POINT HIGH

H 1100, Ø1200/138 H 43,31", Ø 47,24"

This product is available in an eco-labeled performance, certified by the Nordic Ecolabel and/or Möbelfakta. By choosing this product you make a difference towards a better environment.