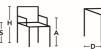

On Point High, has an upholstered frame with a table top in white-pigmented oak. The center module in the middle of the table top is in lacquered MDF. It is available in different dimensions and makes it possible to fit different sizes of plants into the table. The tables heights make it possible to choose between standing or sitting on a bar stool.

### ON POINT HIGH

H 1100, Ø1200/138 H 43,31", Ø 47,24"

This product is available in an eco-labeled performance, certified by the Nordic Ecolabel and/or Möbelfakta. By choosing this product you make a difference towards a better environment.