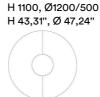

### ON POINT HIGH

H 1100, Ø1200/138 H 43,31", Ø 47,24"

This product is available in an eco-labeled performance, certified by the Nordic Ecolabel and/or Möbelfakta. By choosing this product you make a difference towards a better environment.