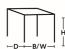

### **TECHNICAL INFORMATION**

Available for the United States market.

Frame in wood upholstered in fabric or leather. Standard leather Elmo Soft. Table top in white pigmented oak laminate with beveled edges. Center module in three different variations, outside measurement Ø500 mm. Grey lacquered MDF NCS S6500-N for O<sub>2</sub>asis with two different inside measurements 380/145 mm, alternative a full center module in grey laminated plywood. Compartment for plants: Ø650 mm, height 1100mm.

### ON POINT HIGH

H 1100, Ø1200/138 H 43,31", Ø 47,24"

This product is available in an eco-labeled performance, certified by the Nordic Ecolabel and/or Möbelfakta. By choosing this product you make a difference towards a better environment.