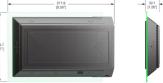

#### **Technical Specifications**

#### Device Details:

- Android operating system, 4 GB LPDDR3 RAM, 16:10 aspect ratio, 1920x1200 screen resolution
- 7" capacitive touch screen that supports up to 5 simultaneous points of interaction
- · Edge LED status lighting
- Network connectivity and power via PoE (power over ethernet) -1x10/100M, DHCP and static IP address support, IEEE 802.3at Type 2 PoE+ compliant
- ARM Cortex-A17 Quad Core CPU running at 1.4 Ghz
- 32GB internal flash memory