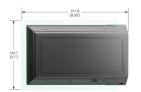

#### **Technical Specifications**

#### Device Details:

- Android operating system, 4 GB LPDDR3 RAM, 16:10 aspect ratio, 1920x1200 screen resolution
- 7" capacitive touch screen that supports up to 5 simultaneous points of interaction
- · Edge LED status lighting
- Network connectivity and power via PoE (power over ethernet) -1x10/100M, DHCP and static IP address support, IEEE 802.3at Type 2 PoE+ compliant
- ARM Cortex-A17 Quad Core CPU running at 1.4 Ghz
- 32GB internal flash memory