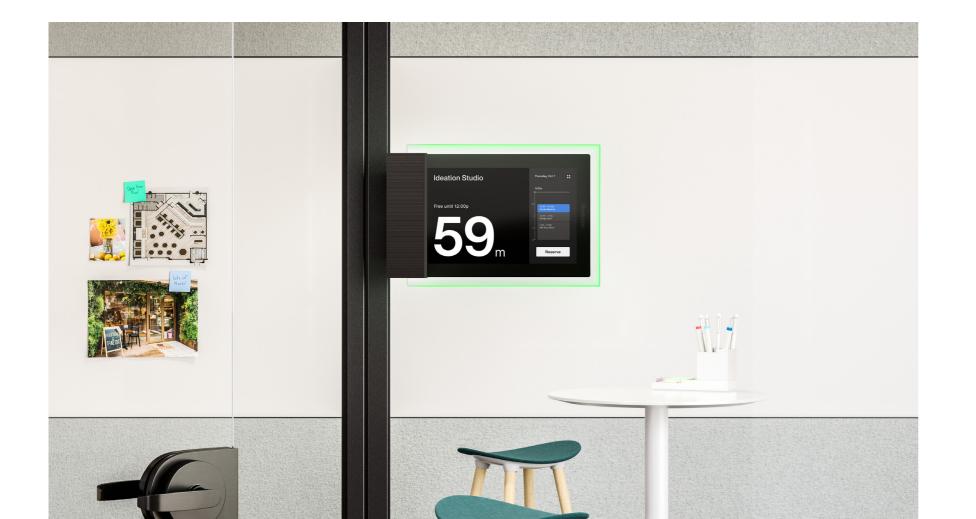

## Simple Navigation

Find and reserve space with confidence. RoomWizard® is a room scheduling solution that makes it easier to get where you need to go. RoomWizard is designed to display critical meeting information so that it's readable from a distance. It assists in wayfinding and makes it easy to schedule meeting spaces from your desk or on demand at the device.

space availability and

meeting information.

Clear Wayfinding

Interactive Timeline

users navigate the interface

and reserve now or later.

Image Upload Capabilities

Infinite Color Options