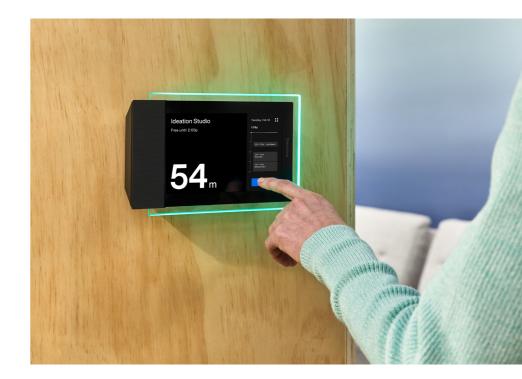

## Simple Navigation

Find and reserve space with confidence. RoomWizard® is a room scheduling solution that makes it easier to get where you need to go. RoomWizard is designed to display critical meeting information so that it's readable from a distance. It assists in wayfinding and makes it easy to schedule meeting spaces from your desk or on demand at the device.

space availability and

meeting information.

Clear Wayfinding

Interactive Timeline

users navigate the interface

and reserve now or later.

Image Upload Capabilities

Infinite Color Options