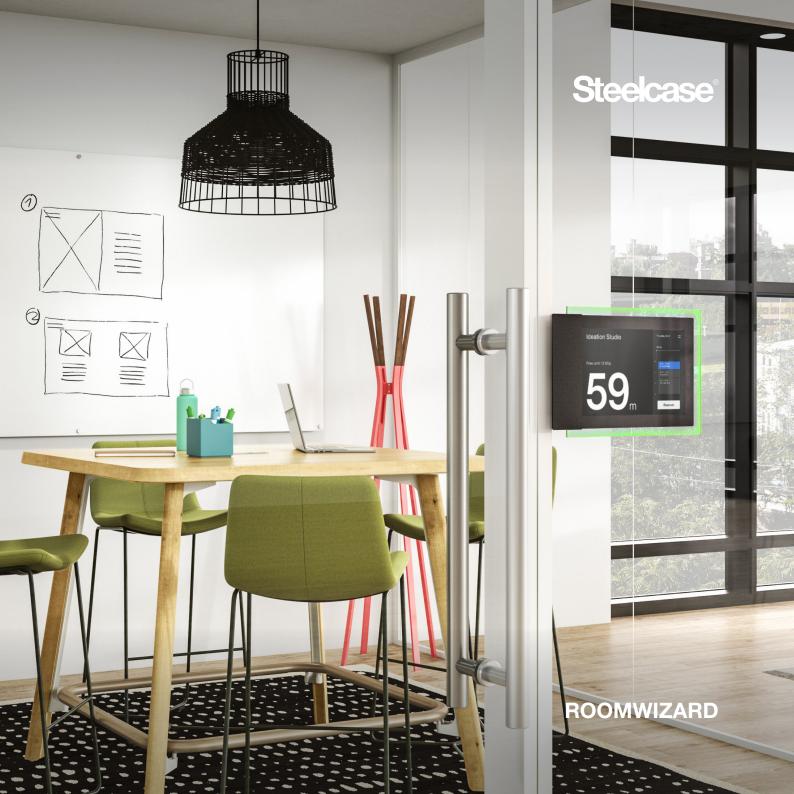

# Functional + Beautiful

Front-and-center on every reservable space, RoomWizard can enhance and complement any office setting or brand aesthetic.

Find and reserve space with confidence. RoomWizard is a room reservation system that makes it easier to get where you need to go.

## Simple Navigation

Find and reserve space with confidence. RoomWizard® is a room scheduling solution that makes it easier to get where you need to go. RoomWizard is designed to display critical meeting information so that it's readable from a distance. It assists in wayfinding and makes it easy to schedule meeting spaces from your desk or on demand at the device.