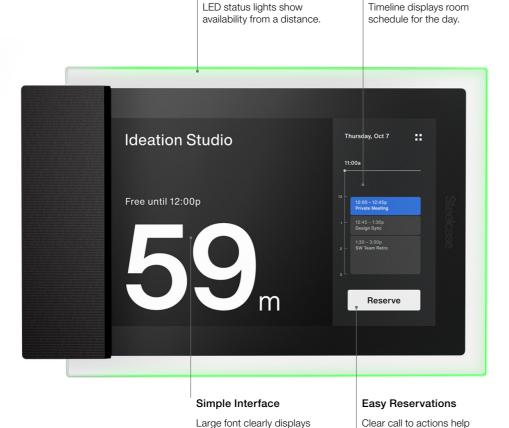

space availability and

meeting information.

Clear Wayfinding

Interactive Timeline

users navigate the interface

and reserve now or later.

Image Upload Capabilities

Infinite Color Options