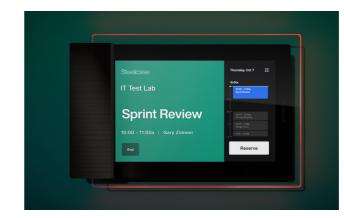

## **Easy Customization**

Make it your own with customization options that fit your brand, reflect your culture and define your team spaces all while adding an additional level of wayfinding and personality. Add your logo, select a background color or upload an image.