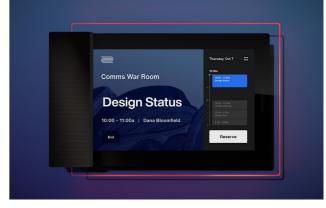

## **Easy Customization**

Make it your own with customization options that fit your brand, reflect your culture and define your team spaces all while adding an additional level of wayfinding and personality. Add your logo, select a background color or upload an image.