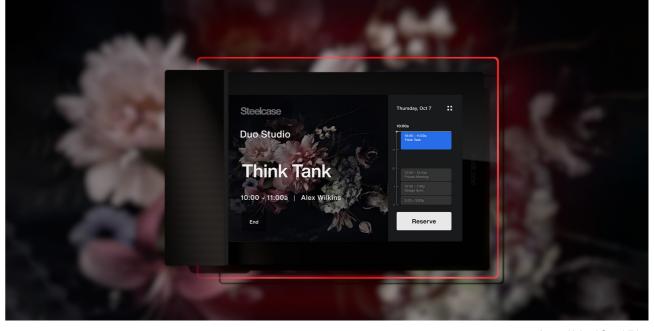

## Simple Navigation

Find and reserve space with confidence. RoomWizard® is a room scheduling solution that makes it easier to get where you need to go. RoomWizard is designed to display critical meeting information so that it's readable from a distance. It assists in wayfinding and makes it easy to schedule meeting spaces from your desk or on demand at the device.

space availability and

meeting information.

Clear Wayfinding

Interactive Timeline

users navigate the interface

and reserve now or later.

Image Upload Capabilities

Infinite Color Options

## **Easy Customization**

Make it your own with customization options that fit your brand, reflect your culture and define your team spaces all while adding an additional level of wayfinding and personality. Add your logo, select a background color or upload an image.