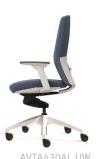

## AVEYA Upholstered

AVTA430AJ\_UW

AVTA430AJ\_UB

**AVEYA** 

With clean lines and integrated design aesthetic, AVEYA is available with a black or white frame and is a very versatile chair – great for task, managerial and meeting room applications.

The upholstered backrest provides outstanding support and incorporates unique adjustable lumbar support as standard.

AVEYA's dynamic synchro mechanism adapts and responds to your movements providing constant support.

# AVEYA Upholstered features + options

Discreet Adjustable Lumbar Support

Advanced Dynamic Mechanism with Easy-Access Tension Control

Optional Polished Aluminium Base

Optional Seat Depth Adjustment

**EASY-Access Tension Control** 

## **FEATURES**

Advanced Dynamic Mechanism
Easy-Access Tilt Tension Adjustment
Upholstered Backrest
Adjustable Lumbar Support
Pneumatic Seat Height Adjustment
Multi Tilt Lockable
ANSI/BIFMA X5.1 Certified

## **OPTIONS**

No Arms Multi Directional Adjustable Armrests Flare Fixed Armrests Seat Depth Adjustment Polished Aluminium Hi Arch Base Black or White Frame & Base