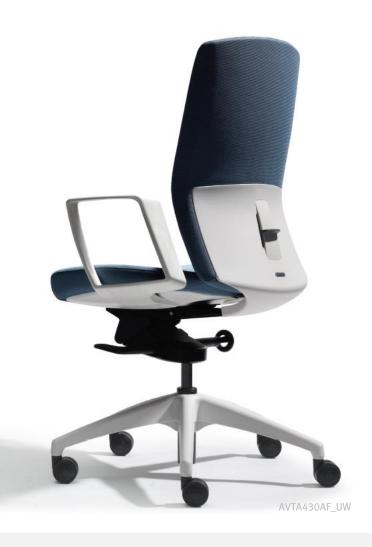

## AVEYA Upholstered

AVTA430AJ\_UW

AVTA430AJ\_UB

**AVEYA** 

With clean lines and integrated design aesthetic, AVEYA is available with a black or white frame and is a very versatile chair – great for task, managerial and meeting room applications.

The upholstered backrest provides outstanding support and incorporates unique adjustable lumbar support as standard.

AVEYA's dynamic synchro mechanism adapts and responds to your movements providing constant support.

# AVEYA Upholstered features + options

Discreet Adjustable Lumbar Support

Advanced Dynamic Mechanism with Easy-Access Tension Control

Optional Polished Aluminium Base

Optional Seat Depth Adjustment

**EASY-Access Tension Control** 

## **FEATURES**

Advanced Dynamic Mechanism
Easy-Access Tilt Tension Adjustment
Upholstered Backrest
Adjustable Lumbar Support
Pneumatic Seat Height Adjustment
Multi Tilt Lockable
ANSI/BIFMA X5.1 Certified

## **OPTIONS**

No Arms Multi Directional Adjustable Armrests Flare Fixed Armrests Seat Depth Adjustment Polished Aluminium Hi Arch Base Black or White Frame & Base