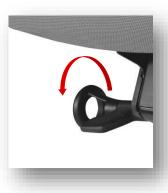

# AVEYA Upholstered features + options

Discreet Adjustable Lumbar Support

Advanced Dynamic Mechanism with Easy-Access Tension Control

Optional Polished Aluminium Base

Optional Seat Depth Adjustment

**EASY-Access Tension Control** 