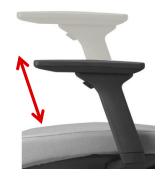

## **OPTIONS**

No Arms Multi Directional Adjustable Armrests Flare Fixed Armrests Seat Depth Adjustment Polished Aluminium Hi Arch Base Black or White Frame & Base