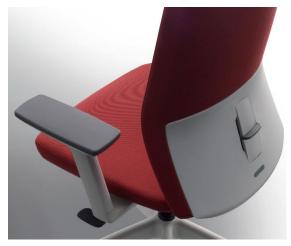

Optional Adjustable Armrests

## **OPTIONS**

No Arms Multi Directional Adjustable Armrests Flare Fixed Armrests Seat Depth Adjustment Polished Aluminium Hi Arch Base Black or White Frame & Base