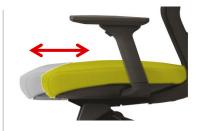

Optional Adjustable Armrests

## **OPTIONS**

No Arms Multi Directional Adjustable Armrests Flare Fixed Armrests Seat Depth Adjustment Polished Aluminium Hi Arch Base Black or White Frame & Base