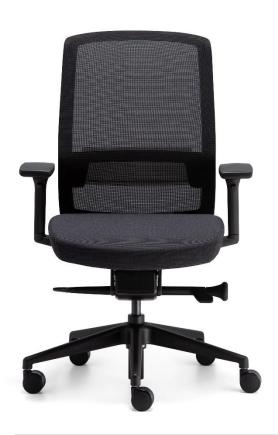

### **AVEYA**

With clean lines and integrated design aesthetic, AVEYA is available with a black or white frame and is a very versatile chair – great for task, managerial and meeting room applications.

The adaptive mesh backrest provides outstanding support and incorporates unique 'INVISI' adjustable lumbar support as standard.

AVEYA's dynamic synchro mechanism adapts and responds to your movements providing constant support.

The seat of AVEYA can be covered in fabric, leather or vinyl of your selection.

#### **OPTIONS**

No Arms
Multi Directional Adjustable Armrests
Flare Fixed Armrests
Black or White Frame & Base
Nylon or Polished Aluminium Base