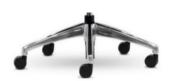

#### **OPTIONS**

No Arms
Multi Directional Adjustable Armrests
Flare Fixed Armrests
Black or White Frame & Base
Nylon or Polished Aluminium Base

#### **HIGHLIGHTS**

Seat Depth Adjustment (standard)

Optional Polished Aluminium Base

Easy-Access Tension Control

Optional Adjustable Armrests

Discreet 'INVISI' Adjustable Lumbar Support

Optional 'BOOST' Adjustable Lumbar Support