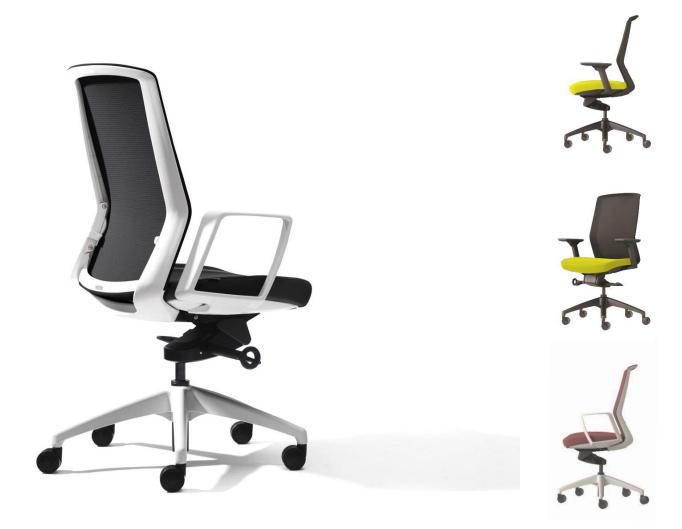

### **AVEYA**

With clean lines and integrated design aesthetic, AVEYA is available with a black or white frame and is a very versatile chair – great for task, managerial and meeting room applications.

The adaptive mesh backrest provides outstanding support and incorporates unique 'INVISI' adjustable lumbar support as standard.

AVEYA's dynamic synchro mechanism adapts and responds to your movements providing constant support.

The seat of AVEYA can be covered in fabric, leather or vinyl of your selection.

#### **HIGHLIGHTS**

Seat Depth Adjustment (standard)

Optional Polished Aluminium Base

Easy-Access Tension Control

Optional Adjustable Armrests

Discreet 'INVISI' Adjustable Lumbar Support

Optional 'BOOST' Adjustable Lumbar Support