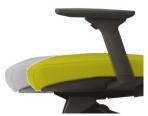

#### **OPTIONS**

No Arms
Multi Directional Adjustable Armrests
Flare Fixed Armrests
Black or White Frame & Base
Nylon or Polished Aluminium Base

#### **HIGHLIGHTS**

Seat Depth Adjustment (standard)

Optional Polished Aluminium Base

Easy-Access Tension Control

Optional Adjustable Armrests

Discreet 'INVISI' Adjustable Lumbar Support

Optional 'BOOST' Adjustable Lumbar Support