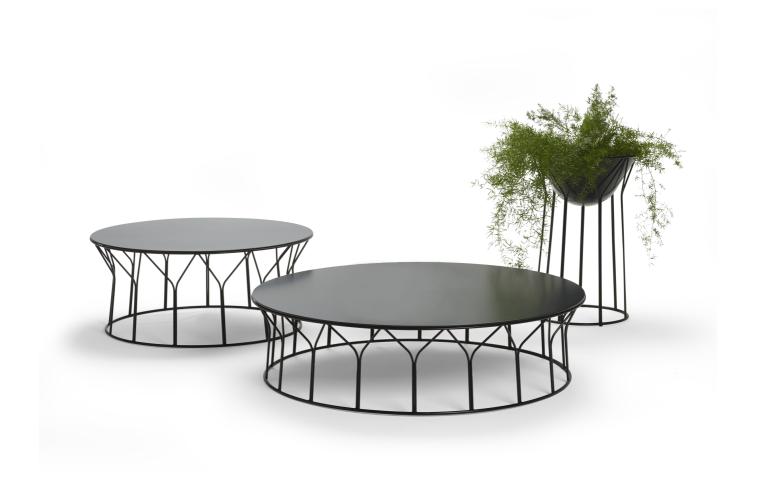

## PRODUCT INFORMATION

The main idea when Formfjord developed Circus was to think not only of the product they were developing, but also the whole living space where life happens. Formfjord wanted to see the whole living space as an arena, a circus.

"Circus defines the room and sets the atmosphere – it even changes the behavior of the room. Creating a playful design makes the living room a wonderful place", says Formfjord.

# CIRCUS

H 320, Ø760 H 12,6", Ø 29,92"

H 580, Ø400 H 22,83", Ø 15,75"

H 250, Ø1000 H 12,6"/9,84", Ø 29,92"/39,37"

This product is available in an eco-labeled performance, certified by the Nordic Ecolabel and/or Möbelfakta. By choosing this product you make a difference towards a better environment.