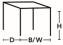

# CIRCUS

H 320, Ø760 H 12,6", Ø 29,92"

H 580, Ø400 H 22,83", Ø 15,75"

H 250, Ø1000 H 12,6"/9,84", Ø 29,92"/39,37"

This product is available in an eco-labeled performance, certified by the Nordic Ecolabel and/or Möbelfakta. By choosing this product you make a difference towards a better environment.