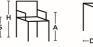

# CIRCUS

H 320, Ø760 H 12,6", Ø 29,92"

H 580, Ø400 H 22,83", Ø 15,75"

H 250, Ø1000 H 12,6"/9,84", Ø 29,92"/39,37"

This product is available in an eco-labeled performance, certified by the Nordic Ecolabel and/or Möbelfakta. By choosing this product you make a difference towards a better environment.