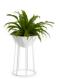

# DETAIL

Compartment for plants: Ø 400 mm, height 200 mm.

PLANT HOLDER

O<sub>s</sub>asis is an assortment of design products, which together with flowers and plants enhances and adds value to the work environment, not least through an improved indoor air quality.