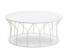

## PRODUCT INFORMATION

The main idea when Formfjord developed Circus was to think not only of the product they were developing, but also the whole living space where life happens. Formfjord wanted to see the whole living space as an arena, a circus.

"Circus defines the room and sets the atmosphere – it even changes the behavior of the room. Creating a playful design makes the living room a wonderful place", says Formfjord.

# CIRCUS

H 320, Ø760 H 12,6", Ø 29,92"

H 580, Ø400 H 22,83", Ø 15,75"

H 250, Ø1000 H 12,6"/9,84", Ø 29,92"/39,37"

This product is available in an eco-labeled performance, certified by the Nordic Ecolabel and/or Möbelfakta. By choosing this product you make a difference towards a better environment.