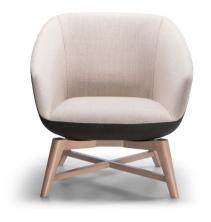

#### **BASE OPTIONS**

Timber Oak Stain Swivel Base Timber Oak Stain Criss Cross Base Black / Chrome Sled Base Polished 4 Way Swivel Base Disc Swivel Base

#### **FINISH OPTIONS**

Upholstered to Selection Unlimited Powder Coat Frame Finish