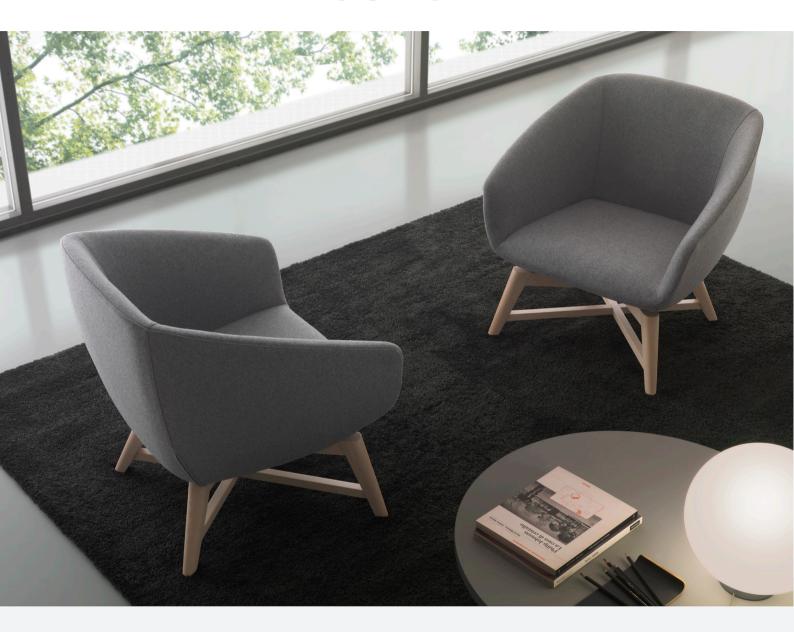

### **DELPHI**

An elegant and soothing chair, DELPHI is available with multiple base types to suit almost any application. Ideal for both informal and formal reception, visitor, waiting and breakout areas, the DELPHI brings a warm and welcoming atmosphere with superb comfort.

The Delphi Lounge is a larger, wider and lower than the Delphi armchair and superbly comfortable, a great complementary addition to the Delphi Family.

Available with multiple base types to suit almost any application.

#### **BASE OPTIONS**

Timber Oak Stain Swivel Base Timber Oak Stain Criss Cross Base Black / Chrome Sled Base Polished 4 Way Swivel Base Disc Swivel Base