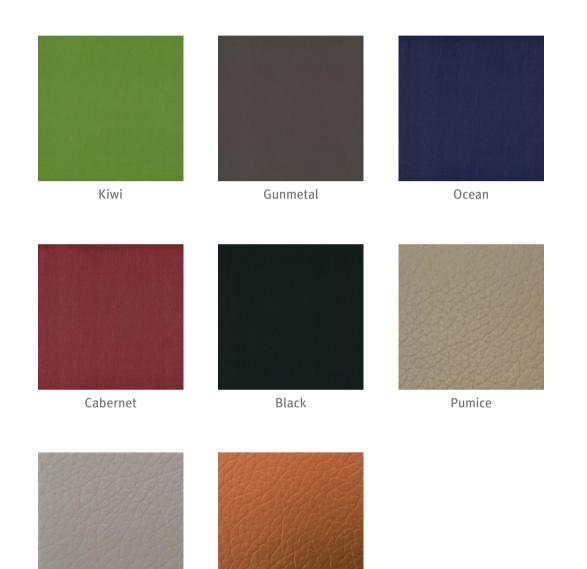

## **VINYL** LUSTRELL CHARISMA RANGE

MATERIAL: 82% PVC 18% POLYESTER, Rated Heavy Commercial Use

Dove

Saddle