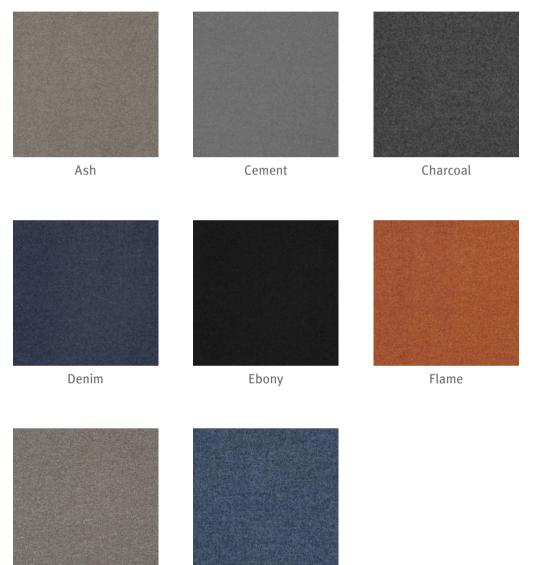

## FABRIC FUSION RANGE

MATERIAL: 100% Polyester, Rated Heavy Commercial Use





Jet

Flame



## FABRIC HAWTHORN RANGE

MATERIAL: 100% Polyester, Rated Heavy Commercial Use



Colours may vary due to printing processes and computer screen variations. Please always check actual samples for confirmation. Due to constant innovation, Advanta products may be subject to design and specification changes without notice. Copyright © Advanta 2022

Seating Australia Since 1984



### FABRIC DOLLY RANGE

MATERIAL: 100% Polyester, Rated Heavy Commercial Use



Mink





# FABRIC PICCOLO RANGE

MATERIAL: 100% Polyester, Rated Heavy Commercial Use





## FABRIC AUGUSTUS RANGE

MATERIAL: 70% Wool 25% Polyamide 5% Acrylic, Rated Heavy Commercial Use

| Amazon   | Lime   | Turmeric  | Sunshine  | Tuscany | Lagoon      | Ocean   | Reef     |
|----------|--------|-----------|-----------|---------|-------------|---------|----------|
|          |        |           |           |         |             |         |          |
| Midnight | Ink    | Aegean    | Pacific   | Glacier | Marshmallow | Fuchsia | Eggplant |
|          |        |           |           |         |             |         |          |
| Plum     | Chili  | Ladybird  | Porcelain | Linen   | Flint       | Olive   | Fudge    |
|          |        |           |           |         |