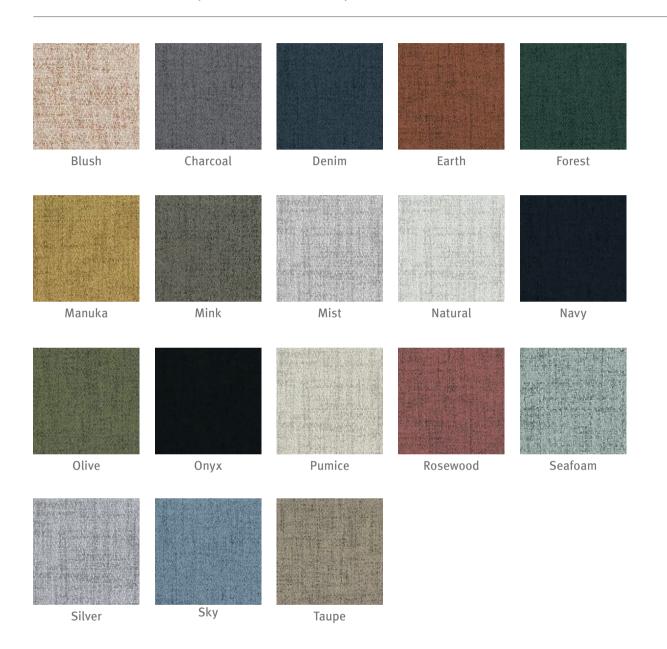

## FABRIC HAWTHORN RANGE

MATERIAL: 100% Polyester, Rated Heavy Commercial Use

Colours may vary due to printing processes and computer screen variations. Please always check actual samples for confirmation. Due to constant innovation, Advanta products may be subject to design and specification changes without notice. Copyright © Advanta 2022