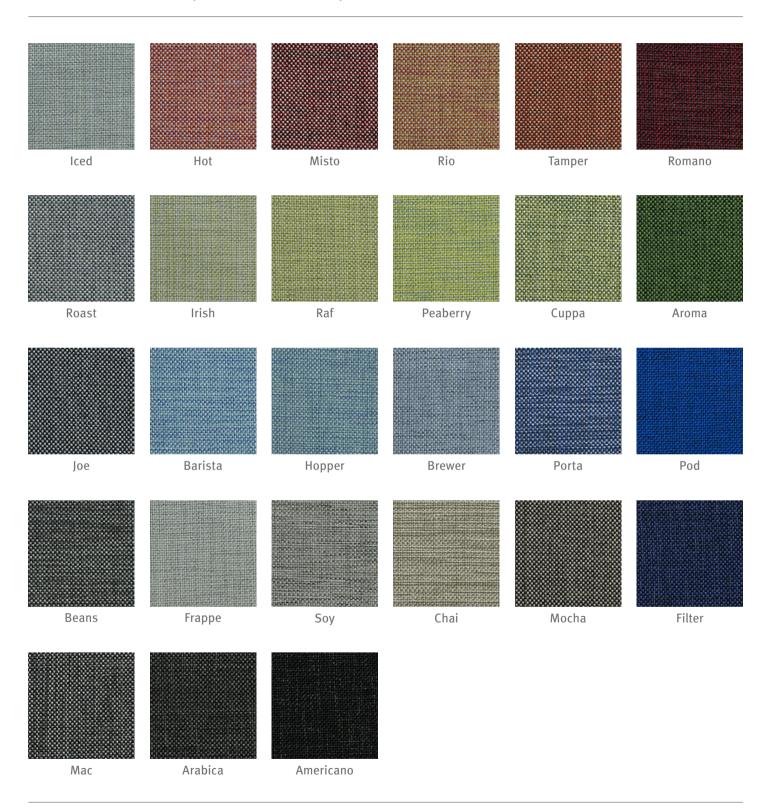

## FABRIC FUSION RANGE

MATERIAL: 100% Polyester, Rated Heavy Commercial Use





Jet

Flame



## FABRIC HAWTHORN RANGE

MATERIAL: 100% Polyester, Rated Heavy Commercial Use



Colours may vary due to printing processes and computer screen variations. Please always check actual samples for confirmation. Due to constant innovation, Advanta products may be subject to design and specification changes without notice. Copyright © Advanta 2022

Seating Australia Since 1984



### FABRIC DOLLY RANGE

MATERIAL: 100% Polyester, Rated Heavy Commercial Use



Mink





# FABRIC PICCOLO RANGE

MATERIAL: 100% Polyester, Rated Heavy Commercial Use





## FABRIC AUGUSTUS RANGE

MATERIAL: 70% Wool 25% Polyamide 5% Acrylic, Rated Heavy Commercial Use

| Amazon   | Lime   | Turmeric  | Sunshine  | Tuscany | Lagoon      | Ocean   | Reef     |
|----------|--------|-----------|-----------|---------|-------------|---------|----------|
|          |        |           |           |         |             |         |          |
| Midnight | Ink    | Aegean    | Pacific   | Glacier | Marshmallow | Fuchsia | Eggplant |
|          |        |           |           |         |             |         |          |
| Plum     | Chili  | Ladybird  | Porcelain | Linen   | Flint       | Olive   | Fudge    |
|          |        |           |           |         |             |         |          |
| Earth    | Pumice | Zinc      | Wolf      | Armour  | Ebon