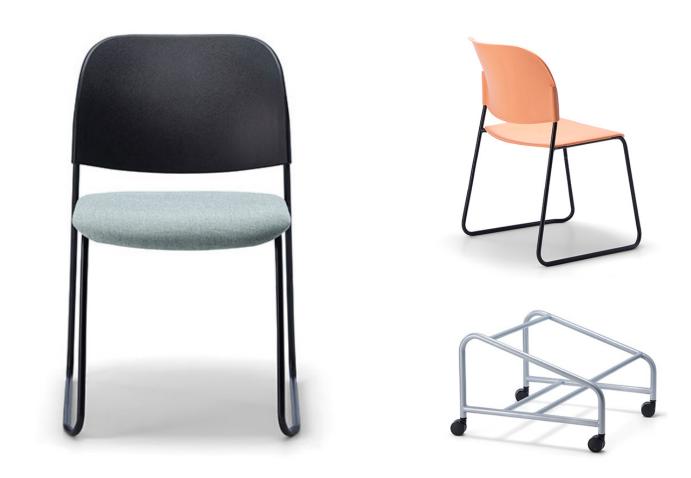

### LUMIA

A brilliant, well-engineered, and multipurpose chair - LUMIA is available in a wide range of bold and bright colours. A versatile chair that is not only strong, but also lightweight. Bringing you ease to move around and stack them up.

The LUMIA is available with optional upholstered seat pad to co-ordinate with any colour scheme, in addition to providing extra comfort!

LUMIA PP seat version stacks up to at least 10 high on a floor and 15 high on the trolley. The upholstered seat version stacks at least 7 high on the floor and up to 10 on a trolley.