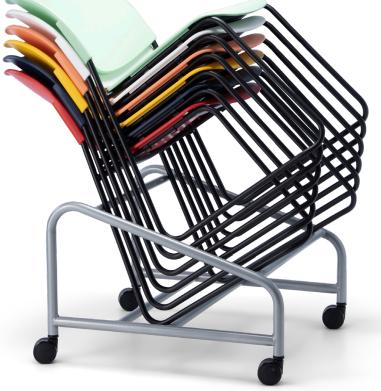

The LUMIA is available with optional upholstered seat pad to co-ordinate with any colour scheme, in addition to providing extra comfort!

LUMIA PP seat version stacks up to at least 10 high on a floor and 15 high on the trolley. The upholstered seat version stacks at least 7 high on the floor and up to 10 on a trolley.

STACKABLE