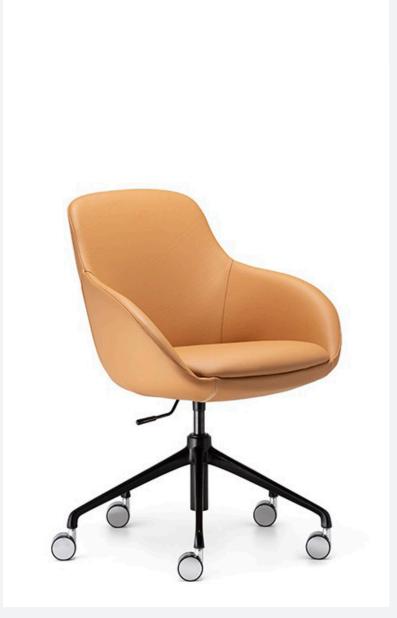

# MEETING

4 Way Swivel Base - Black/White/Chrome

5 Way Swivel Base - Black/White/Chrome

Other powdercoats colours

Castor Finish - Black Castor

Castor Finish - Black Glides