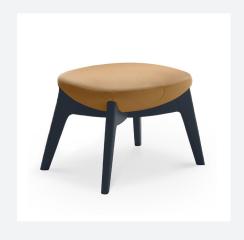

#### **OTTOMAN**

4 Leg Timber Base - Oak Stain

4 Leg Timber Base - Black Stain

#### **METAL BASES**

Black Powdercoat

White Powdercoat

Chrome

Other Powdercoats