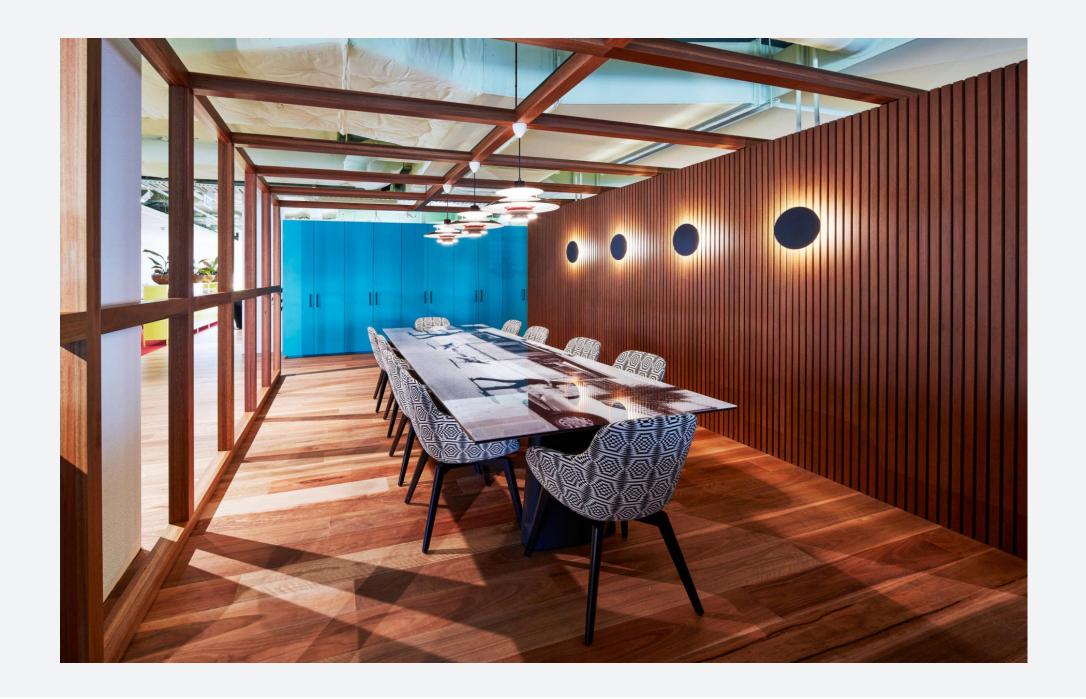

#### **Luxurious Comfort**

The MUSE is designed with soft fllowing lines that create a calming aesthetic in any space. Coupled with superb comfort, the MUSE is the perfect chair for a multitude of different spaces.

MUSE is available in 4 variations – Muse Armchair, Muse Meeting, Muse Plus and Muse Ottoman.

Topped off with endless upholstery options and several different base choices – timber, aluminium and steel, allowing you to tailor MUSE to suit almost any application.