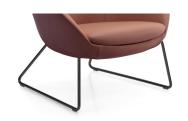

#### **ARMCHAIR**

L7 4 Leg Timber Base - Black Stain

L17 4 Leg Timber Swivel Base - Oak Stain