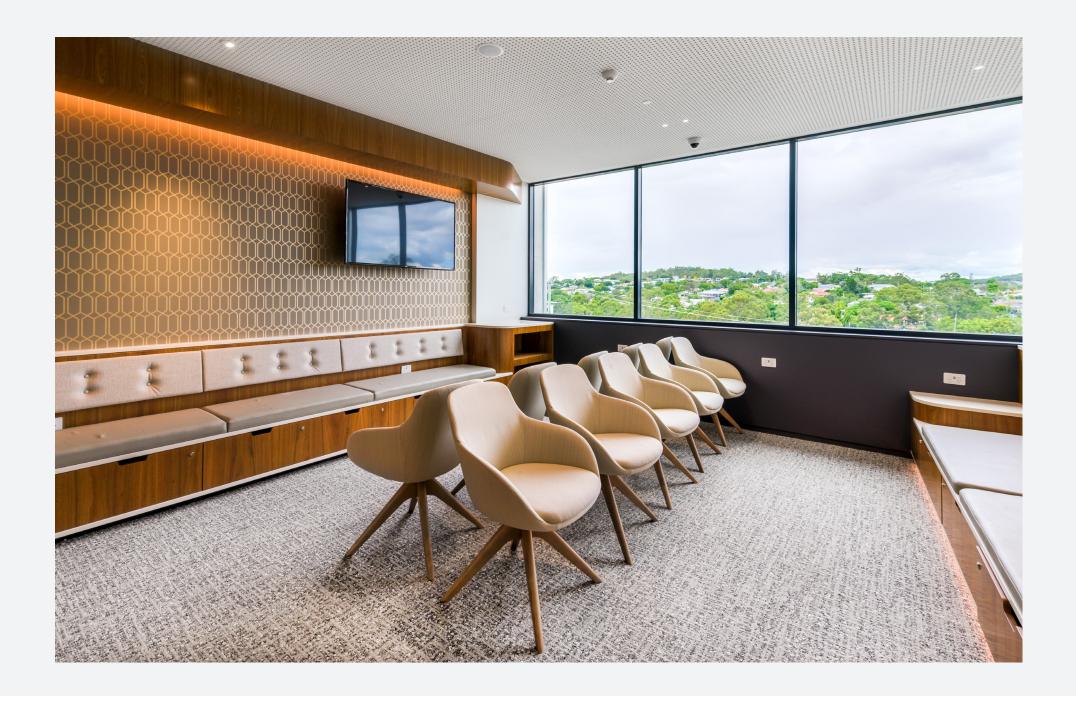

#### **Luxurious Comfort**

The MUSE is designed with soft fllowing lines that create a calming aesthetic in any space. Coupled with superb comfort, the MUSE is the perfect chair for a multitude of different spaces.

MUSE is available in 4 variations – Muse Armchair, Muse Meeting, Muse Plus and Muse Ottoman.

Topped off with endless upholstery options and several different base choices – timber, aluminium and steel, allowing you to tailor MUSE to suit almost any application.