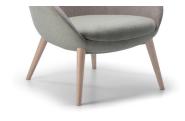

#### **ARMCHAIR**

L7 4 Leg Timber Base - Black Stain

L17 4 Leg Timber Swivel Base - Oak Stain