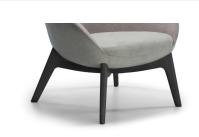

#### **VARIANTS**

L7 4 Leg Timber Base - Oak Stain

#### **ARMCHAIR**

L7 4 Leg Timber Base - Black Stain

L17 4 Leg Timber Swivel Base - Oak Stain