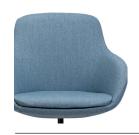

#### **Luxurious Comfort**

The MUSE is designed with soft fllowing lines that create a calming aesthetic in any space. Coupled with superb comfort, the MUSE is the perfect chair for a multitude of different spaces.

MUSE is available in 4 variations – Muse Armchair, Muse Meeting, Muse Plus and Muse Ottoman.

Topped off with endless upholstery options and several different base choices – timber, aluminium and steel, allowing you to tailor MUSE to suit almost any application.