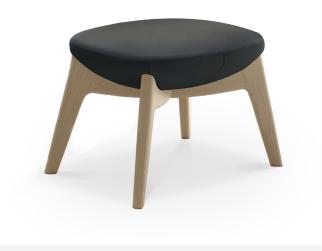

#### **OTTOMAN**

4 Leg Timber Base - Oak Stain

4 Leg Timber Base - Black Stain

#### **TIMBER BASES**

Oak Stain Finish

Black Stain Finish