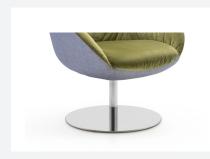

# MEETING

4 Way Swivel Base - Black/White/Chrome

5 Way Swivel Base - Black/White/Chrome

Other powdercoats colours

Castor Finish - Black Castor

Castor Finish - Black Glides