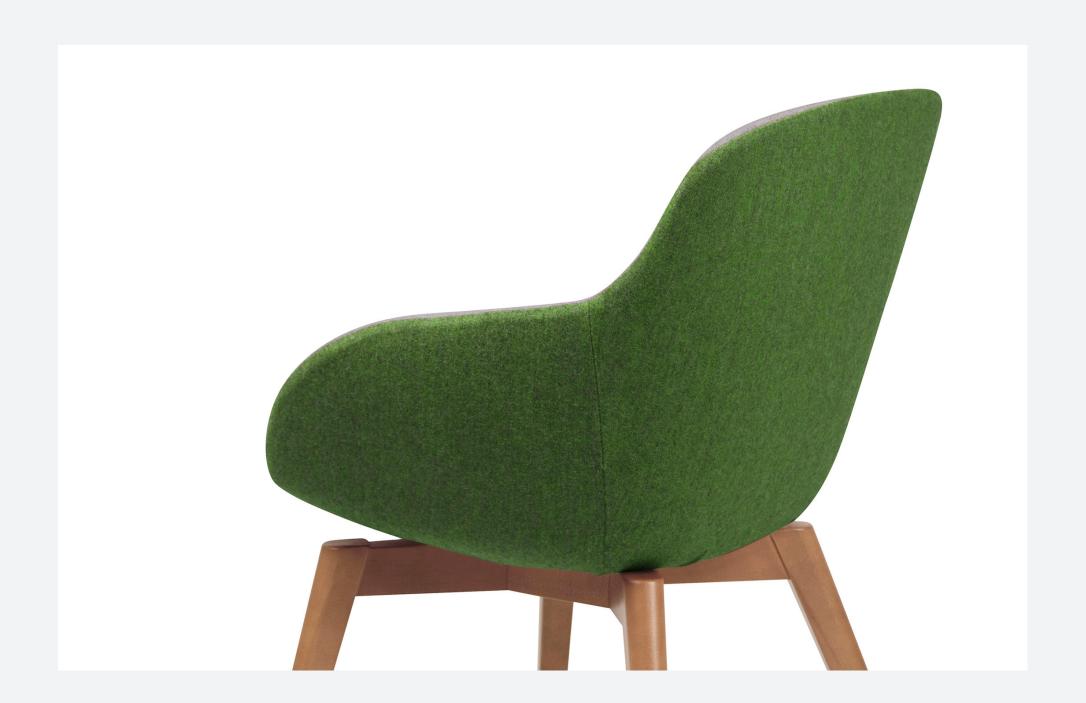

#### **ARMCHAIR**

L7 4 Leg Timber Base - Black Stain

L17 4 Leg Timber Swivel Base - Oak Stain