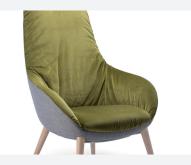

#### **Luxurious Comfort**

The MUSE is designed with soft fllowing lines that create a calming aesthetic in any space. Coupled with superb comfort, the MUSE is the perfect chair for a multitude of different spaces.

#### **ARMCHAIR**

L7 4 Leg Timber Base - Black Stain

L17 4 Leg Timber Swivel Base - Oak Stain