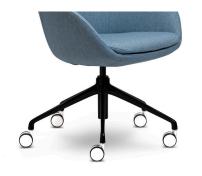

# MEETING

4 Way Swivel Base - Black/White/Chrome

5 Way Swivel Base - Black/White/Chrome

Other powdercoats colours

Castor Finish - Black Castor

Castor Finish - Black Glides