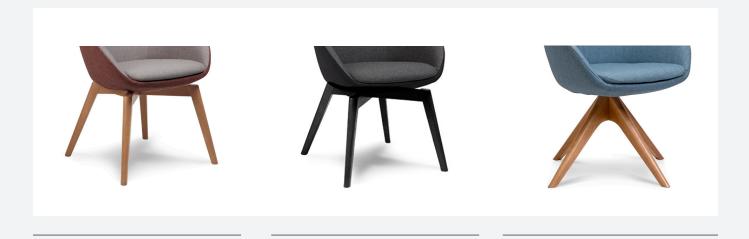

#### **VARIANTS**

L7 4 Leg Timber Base - Oak Stain

#### **ARMCHAIR**

L7 4 Leg Timber Base - Black Stain

L17 4 Leg Timber Swivel Base - Oak Stain