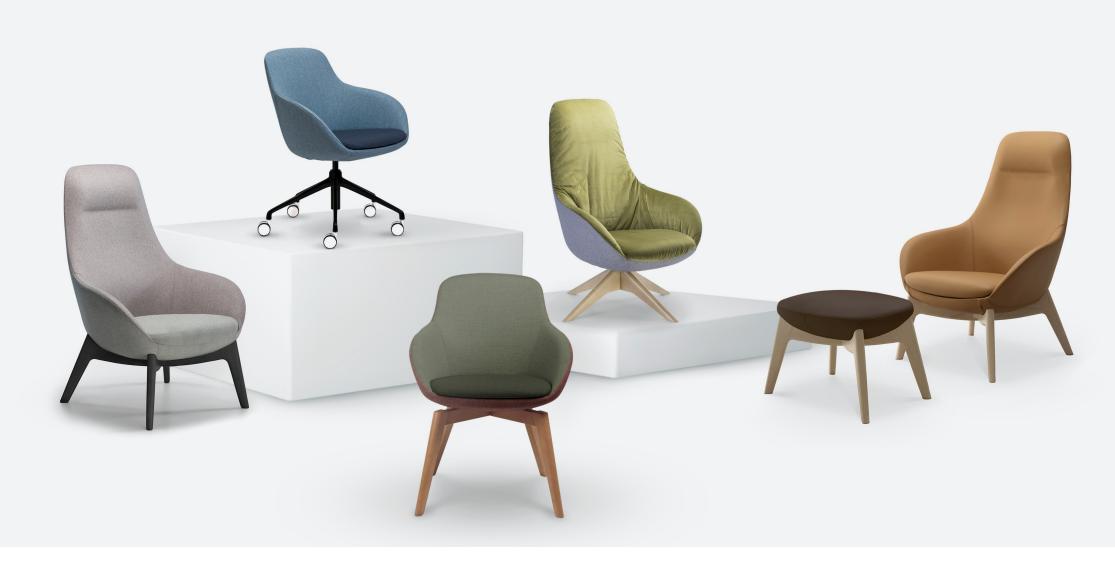

#### **Luxurious Comfort**

The MUSE is designed with soft fllowing lines that create a calming aesthetic in any space. Coupled with superb comfort, the MUSE is the perfect chair for a multitude of different spaces.

MUSE is available in 4 variations – Muse Armchair, Muse Meeting, Muse Plus and Muse Ottoman.

Topped off with endless upholstery options and several different base choices – timber, aluminium and steel, allowing you to tailor MUSE to suit almost any application.