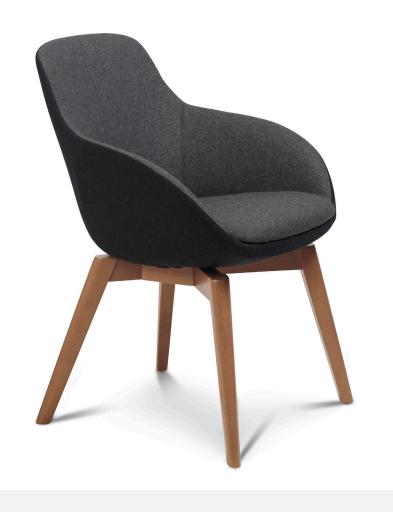

#### **ARMCHAIR**

L7 4 Leg Timber Base - Black Stain

L17 4 Leg Timber Swivel Base - Oak Stain