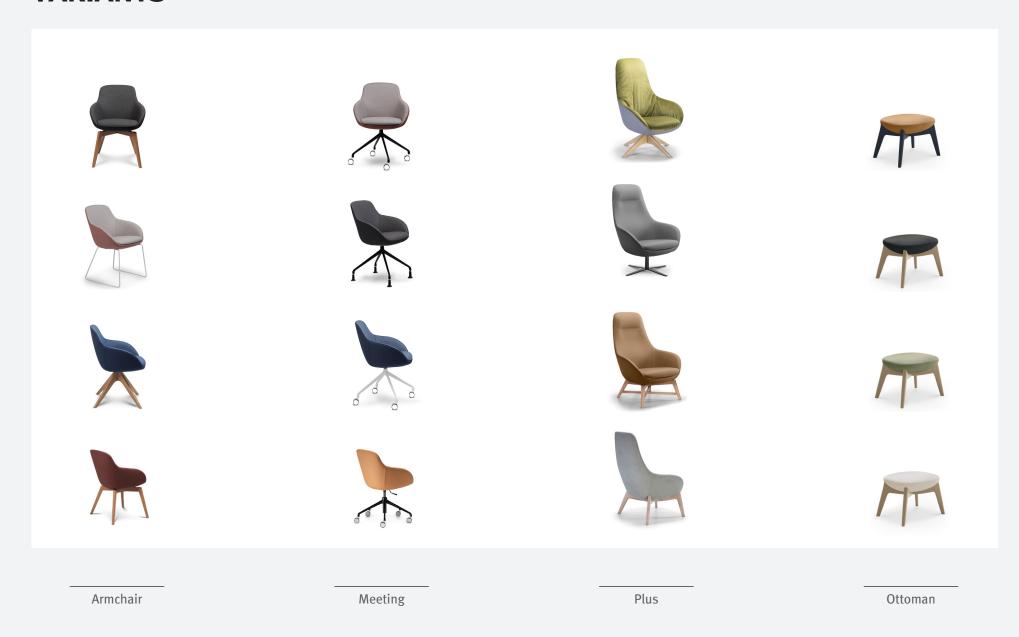

MUSE is available in 4 variations – Muse Armchair, Muse Meeting, Muse Plus and Muse Ottoman.

Topped off with endless upholstery options and several different base choices – timber, aluminium and steel, allowing you to tailor MUSE to suit almost any application.

#### **ARMCHAIR**

L7 4 Leg Timber Base - Black Stain

L17 4 Leg Timber Swivel Base - Oak Stain

# MEETING

4 Way Swivel Base - Black/White/Chrome

5 Way Swivel Base - Black/White/Chrome

Other powdercoats colours

Castor Finish - Black Castor

Castor Finish - Black Glides

#### **PLUS**

L14 Timber Base - Oak Stain / Black Stain

L32 4 Leg Timber Base - Oak Stain 470mm~ Seat Height

L30 Timber Cross Base - Oak Stain

L21 Timber Swivel Base - Oak Stain

S7 Sled Base - Chrome / Black

#### **OTTOMAN**

4 Leg Timber Base - Oak Stain

4 Leg Timber Base - Black Stain