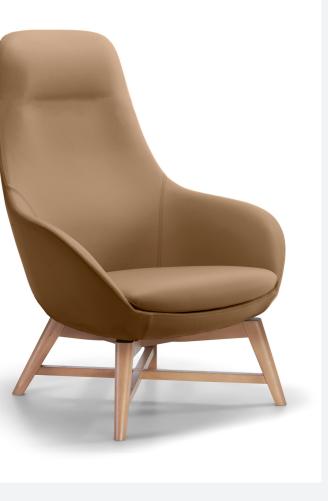

#### **Luxurious Comfort**

The MUSE is designed with soft fllowing lines that create a calming aesthetic in any space. Coupled with superb comfort, the MUSE is the perfect chair for a multitude of different spaces.

MUSE is available in 4 variations – Muse Armchair, Muse Meeting, Muse Plus and Muse Ottoman.

Topped off with endless upholstery options and several different base choices – timber, aluminium and steel, allowing you to tailor MUSE to suit almost any application.

#### **ARMCHAIR**

L7 4 Leg Timber Base - Black Stain

L17 4 Leg Timber Swivel Base - Oak Stain