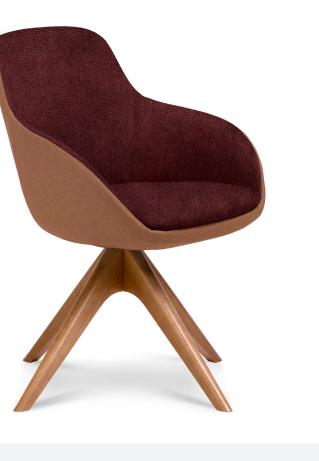

#### **ARMCHAIR**

L7 4 Leg Timber Base - Black Stain

L17 4 Leg Timber Swivel Base - Oak Stain