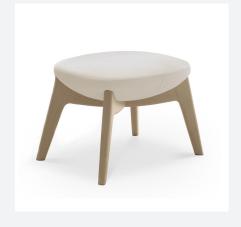

#### **OTTOMAN**

4 Leg Timber Base - Oak Stain

4 Leg Timber Base - Black Stain

#### **TIMBER BASES**

Oak Stain Finish

Black Stain Finish