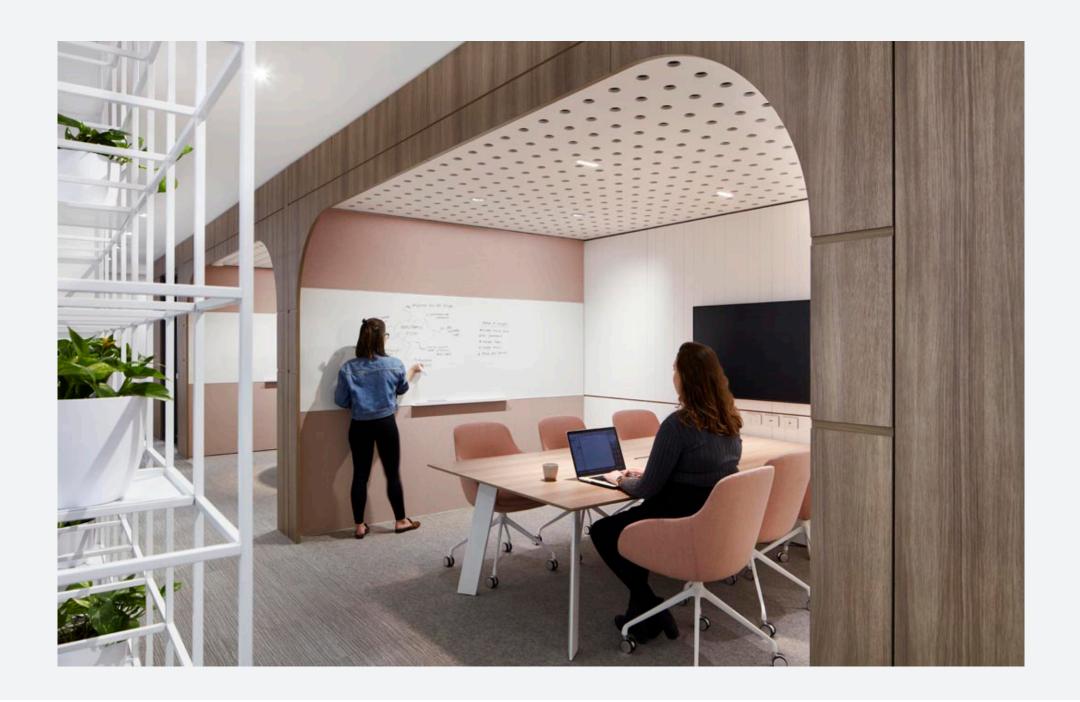

#### **Luxurious Comfort**

The MUSE is designed with soft fllowing lines that create a calming aesthetic in any space. Coupled with superb comfort, the MUSE is the perfect chair for a multitude of different spaces.

MUSE is available in 4 variations – Muse Armchair, Muse Meeting, Muse Plus and Muse Ottoman.

Topped off with endless upholstery options and several different base choices – timber, aluminium and steel, allowing you to tailor MUSE to suit almost any application.