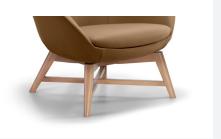

#### **OTTOMAN**

4 Leg Timber Base - Oak Stain

4 Leg Timber Base - Black Stain

#### **TIMBER BASES**

Oak Stain Finish

Black Stain Finish