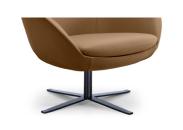

#### **PLUS**

L14 Timber Base - Oak Stain / Black Stain

L32 4 Leg Timber Base - Oak Stain 470mm~ Seat Height

L30 Timber Cross Base - Oak Stain

L21 Timber Swivel Base - Oak Stain

S7 Sled Base - Chrome / Black

R13 4 Way Swivel Base - Chrome / Black

D9 Disc Swivel Base - Chrome

Upholstery Finish - Standard

Upholstery Finish - Soft