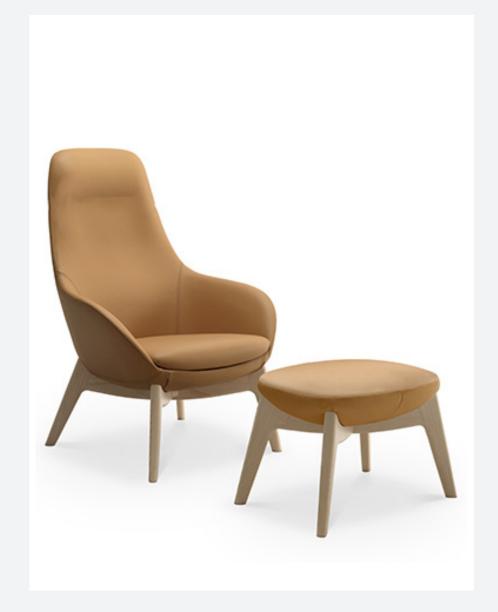

#### **Luxurious Comfort**

The MUSE is designed with soft fllowing lines that create a calming aesthetic in any space. Coupled with superb comfort, the MUSE is the perfect chair for a multitude of different spaces.

MUSE is available in 4 variations – Muse Armchair, Muse Meeting, Muse Plus and Muse Ottoman.

Topped off with endless upholstery options and several different base choices – timber, aluminium and steel, allowing you to tailor MUSE to suit almost any application.

#### **ARMCHAIR**

L7 4 Leg Timber Base - Black Stain

L17 4 Leg Timber Swivel Base - Oak Stain