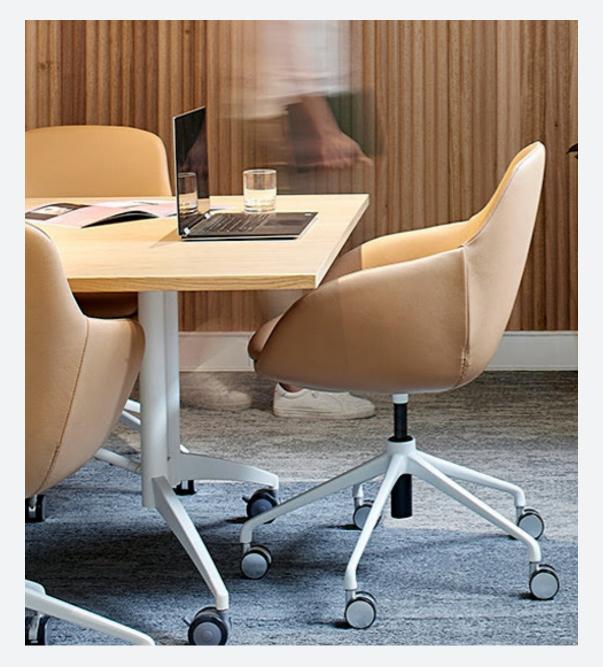

# MEETING

4 Way Swivel Base - Black/White/Chrome

5 Way Swivel Base - Black/White/Chrome

Other powdercoats colours

Castor Finish - Black Castor

Castor Finish - Black Glides