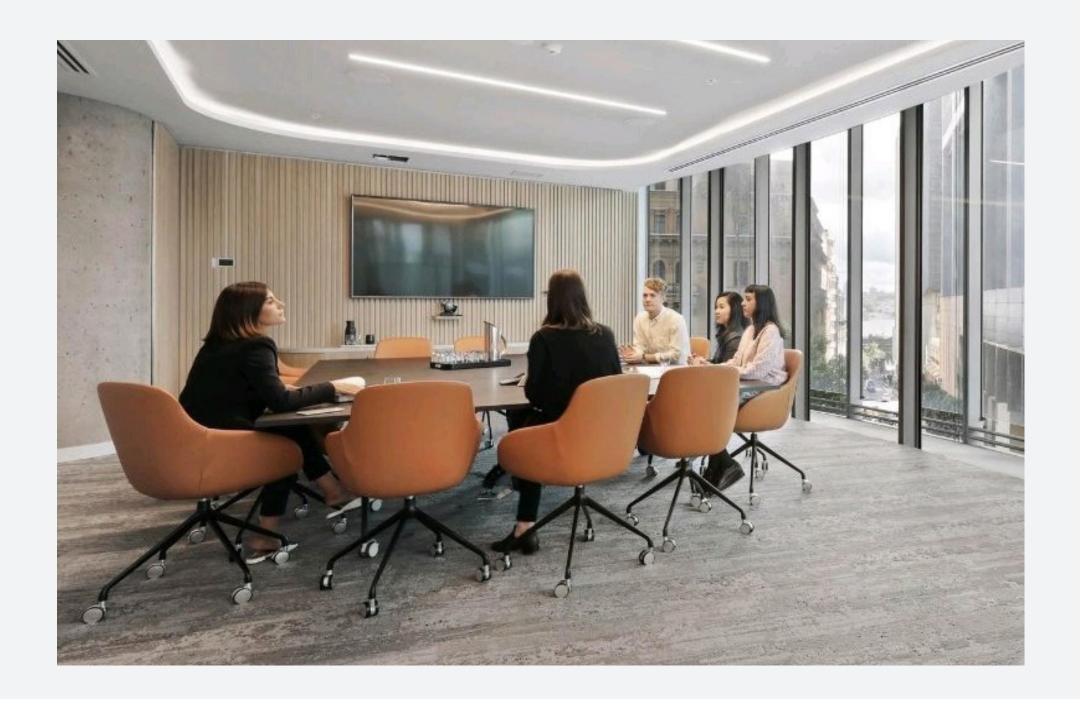

#### **Luxurious Comfort**

The MUSE is designed with soft fllowing lines that create a calming aesthetic in any space. Coupled with superb comfort, the MUSE is the perfect chair for a multitude of different spaces.

MUSE is available in 4 variations – Muse Armchair, Muse Meeting, Muse Plus and Muse Ottoman.

Topped off with endless upholstery options and several different base choices – timber, aluminium and steel, allowing you to tailor MUSE to suit almost any application.