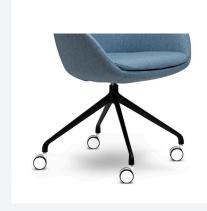

# MEETING

4 Way Swivel Base - Black/White/Chrome

5 Way Swivel Base - Black/White/Chrome

Other powdercoats colours

Castor Finish - Black Castor

Castor Finish - Black Glides