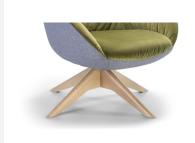

#### **PLUS**

L14 Timber Base - Oak Stain / Black Stain

L32 4 Leg Timber Base - Oak Stain 470mm~ Seat Height

L30 Timber Cross Base - Oak Stain

L21 Timber Swivel Base - Oak Stain

S7 Sled Base - Chrome / Black

R13 4 Way Swivel Base - Chrome / Black

D9 Disc Swivel Base - Chrome

Upholstery Finish - Standard

Upholstery Finish - Soft