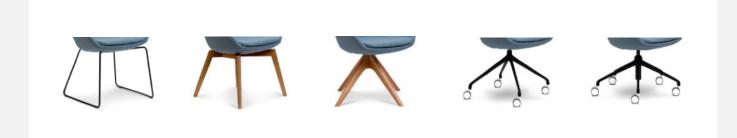

#### OPTIONS

4 way Swivel Base 5 way Swivel Base Steel Sled Frame Timber 4 Leg frame Timber Swivel Base

#### HIGHLIGHTS

Base Options – Sled Frame / 4 Leg Timber Base / Timber Swivel Base / 4 or 5 Way Swivel Base

Due to constant innovation, Advanta products may be subject to design and specification changes without notice. Copyright © Advanta 2019