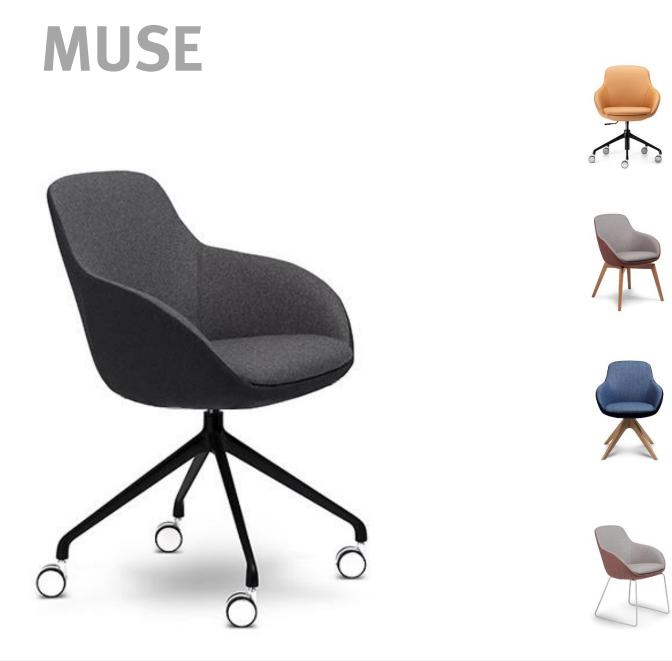

# MUSE

Flowing lines create a calming aesthetic. With superb comfort the Muse is the perfect chair for a multitude of different spaces.

With the option of several different bases, timber, aluminium and steel you can tailor Muse to suit almost any application.

Muse is available in upholstery to selection.

#### OPTIONS

4 way Swivel Base 5 way Swivel Base Steel Sled Frame Timber 4 Leg frame Timber Swivel Base