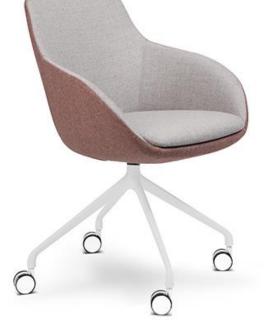

Muse is available in upholstery to selection.

### **FINISH OPTIONS**

Fabric, Vinyl or Leather Seat to selection