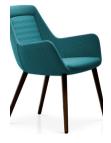

## **AQUILA**

AQUILA is a family of lounge and armchairs, elegantly designed to create and fill your beautiful space. Ideal for both informal and formal reception, visitor, waiting and breakout areas, the Aquila brings a warm and welcoming atmosphere, and crafted to bring you all around comfort. With multiple options available, ranging from one to two seaters, two back heights and several base types, Aquila can be customised to suit almost any application of your choice.

#### **ARMCHAIR**