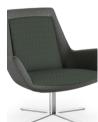

## **AQUILA**

AQUILA is a family of lounge and armchairs, elegantly designed to create and fill your beautiful space. Ideal for both informal and formal reception, visitor, waiting and breakout areas, the Aquila brings a warm and welcoming atmosphere, and crafted to bring you all around comfort. With multiple options available, ranging from one to two seaters, two back heights and several base types, Aquila can be customised to suit almost any application of your choice.

#### **ARMCHAIR**