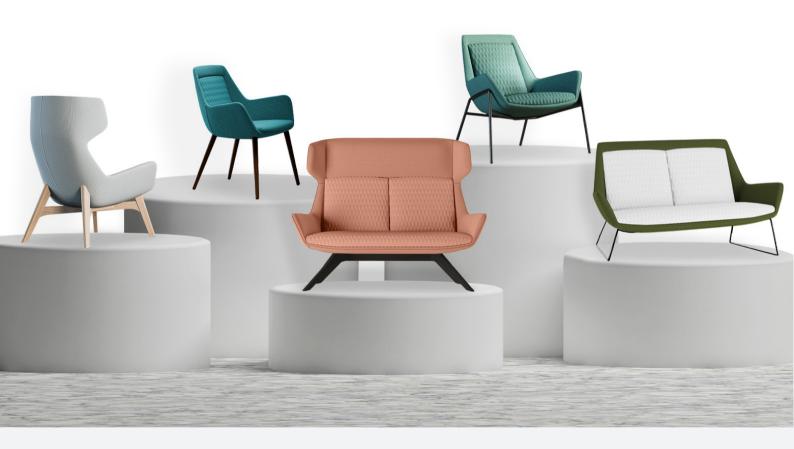

## **AQUILA**

AQUILA is a family of lounge and armchairs, elegantly designed to create and fill your beautiful space. Ideal for both informal and formal reception, visitor, waiting and breakout areas, the Aquila brings a warm and welcoming atmosphere, and crafted to bring you all around comfort. With multiple options available, ranging from one to two seaters, two back heights and several base types, Aquila can be customised to suit almost any application of your choice.

AQUILA is available in upholstery to selection.

#### **ARMCHAIR**

#### **ONE LOUNGE**