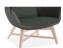

## **AQUILA**

AQUILA is a family of lounge and armchairs, elegantly designed to create and fill your beautiful space. Ideal for both informal and formal reception, visitor, waiting and breakout areas, the Aquila brings a warm and welcoming atmosphere, and crafted to bring you all around comfort. With multiple options available, ranging from one to two seaters, two back heights and several base types, Aquila can be customised to suit almost any application of your choice.

AQUILA is available in upholstery to selection.