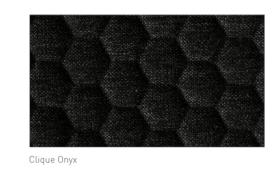

# WARWICK Clique

Gravity Cloud

Clique Cloud

- High Performance Quilted Design with Matching Plain
- Oeko-Tex Certified
- Fire Rated
- 3 Year Guarantee