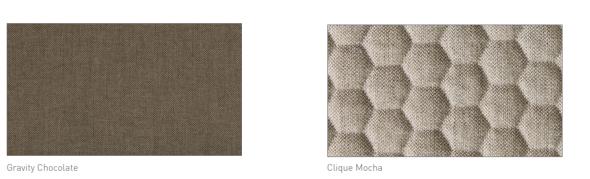

# WARWICK Clique

Gravity Cloud

Clique Cloud

- High Performance Quilted Design with Matching Plain
- Oeko-Tex Certified
- Fire Rated
- 3 Year Guarantee