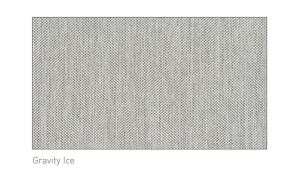

# WARWICK Clique

Gravity Cloud

Clique Cloud

- High Performance Quilted Design with Matching Plain
- Oeko-Tex Certified
- Fire Rated
- 3 Year Guarantee