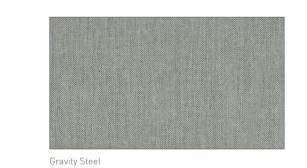

# WARWICK Clique

Gravity Cloud

Clique Cloud

- High Performance Quilted Design with Matching Plain
- Oeko-Tex Certified
- Fire Rated
- 3 Year Guarantee