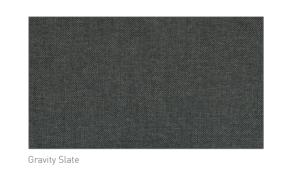

# WARWICK Clique

Gravity Cloud

Clique Cloud

- High Performance Quilted Design with Matching Plain
- Oeko-Tex Certified
- Fire Rated
- 3 Year Guarantee