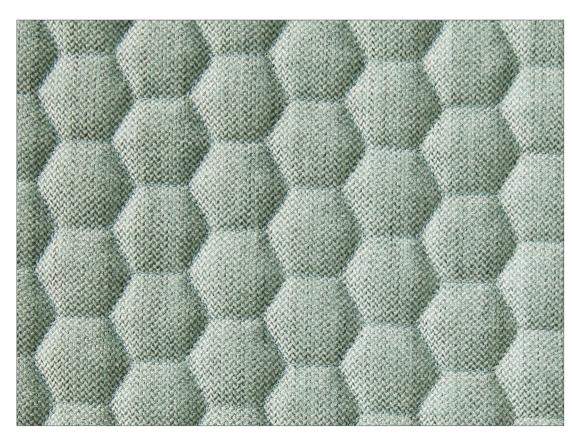

# WARWICK Clique

Gravity Cloud

Clique Cloud

- High Performance Quilted Design with Matching Plain
- Oeko-Tex Certified
- Fire Rated
- 3 Year Guarantee