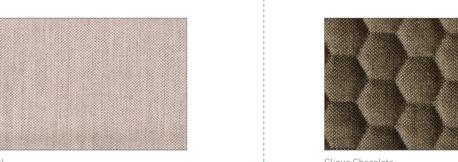

# WARWICK Clique

Gravity Cloud

Clique Cloud

- High Performance Quilted Design with Matching Plain
- Oeko-Tex Certified
- Fire Rated
- 3 Year Guarantee