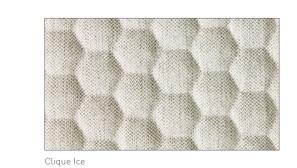

# WARWICK Clique

Gravity Cloud

Clique Cloud

- High Performance Quilted Design with Matching Plain
- Oeko-Tex Certified
- Fire Rated
- 3 Year Guarantee