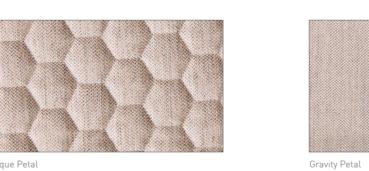

# WARWICK Clique

Gravity Cloud

Clique Cloud

- High Performance Quilted Design with Matching Plain
- Oeko-Tex Certified
- Fire Rated
- 3 Year Guarantee