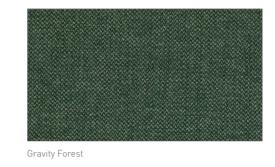

# WARWICK Clique

Gravity Cloud

Clique Cloud

- High Performance Quilted Design with Matching Plain
- Oeko-Tex Certified
- Fire Rated
- 3 Year Guarantee