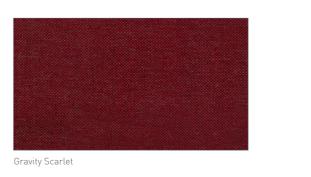

# WARWICK Clique

Gravity Cloud

Clique Cloud

- High Performance Quilted Design with Matching Plain
- Oeko-Tex Certified
- Fire Rated
- 3 Year Guarantee