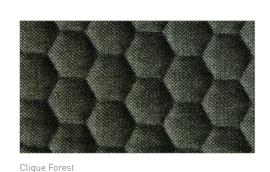

# WARWICK Clique

Gravity Cloud

Clique Cloud

- High Performance Quilted Design with Matching Plain
- Oeko-Tex Certified
- Fire Rated
- 3 Year Guarantee