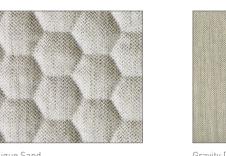

# WARWICK Clique

Gravity Cloud

Clique Cloud

- High Performance Quilted Design with Matching Plain
- Oeko-Tex Certified
- Fire Rated
- 3 Year Guarantee