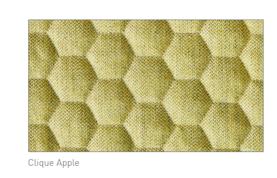

# WARWICK Clique

Gravity Cloud

Clique Cloud

- High Performance Quilted Design with Matching Plain
- Oeko-Tex Certified
- Fire Rated
- 3 Year Guarantee