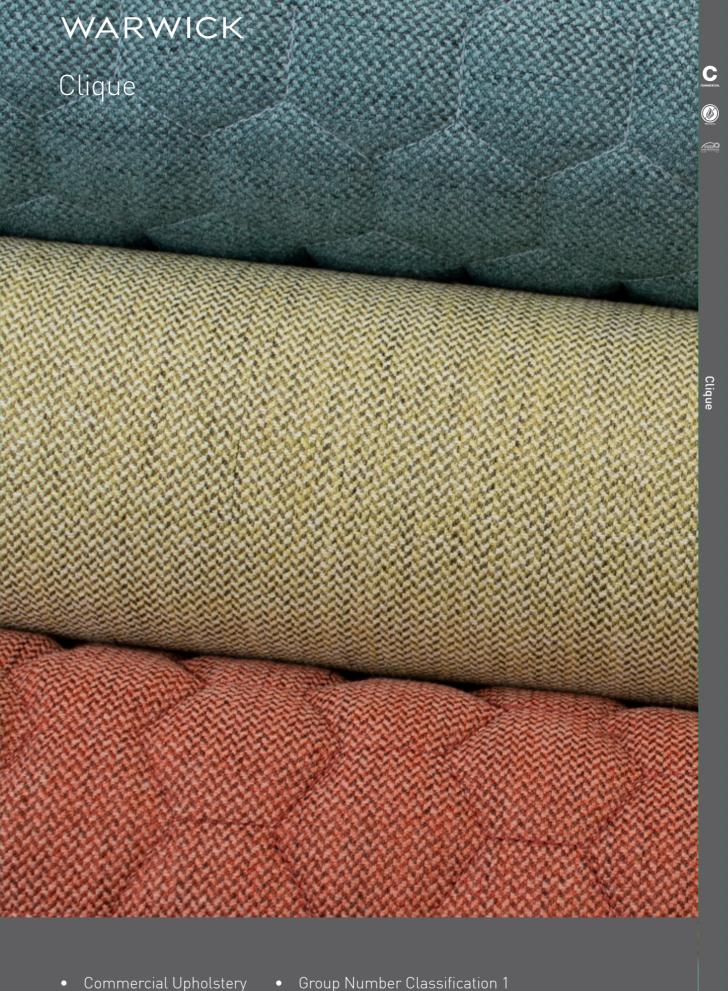

# WARWICK Clique

Gravity Cloud

Clique Cloud

- High Performance Quilted Design with Matching Plain
- Oeko-Tex Certified
- Fire Rated
- 3 Year Guarantee