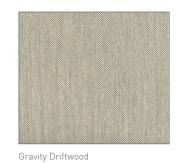

# WARWICK Clique

Gravity Cloud

Clique Cloud

- High Performance Quilted Design with Matching Plain
- Oeko-Tex Certified
- Fire Rated
- 3 Year Guarantee