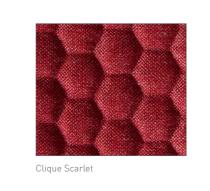

# WARWICK Clique

Gravity Cloud

Clique Cloud

- High Performance Quilted Design with Matching Plain
- Oeko-Tex Certified
- Fire Rated
- 3 Year Guarantee