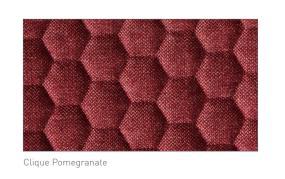

# WARWICK Clique

Gravity Cloud

Clique Cloud

- High Performance Quilted Design with Matching Plain
- Oeko-Tex Certified
- Fire Rated
- 3 Year Guarantee