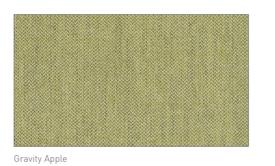

# WARWICK Clique

Gravity Cloud

Clique Cloud

- High Performance Quilted Design with Matching Plain
- Oeko-Tex Certified
- Fire Rated
- 3 Year Guarantee