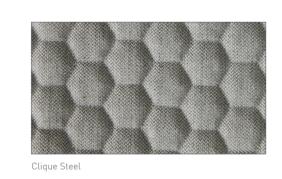

# WARWICK Clique

Gravity Cloud

Clique Cloud

- High Performance Quilted Design with Matching Plain
- Oeko-Tex Certified
- Fire Rated
- 3 Year Guarantee