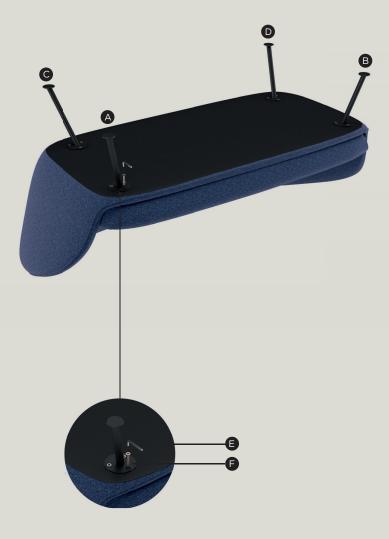

## CORNET ASSEMBLY INSTRUCTION

Please read these instructions carefully and keep for future reference. Refer to parts inventory for guidance and ensure you have all pieces before starting.

When assembling, place all parts on a soft, clean and flat surface such as a carpet to prevent scratches.

## PART INVENTORY

| ID | DESCRIPTION           | QTY |
|----|-----------------------|-----|
| А  | FRONT LEG'S LEFTSIDE  | 1   |
| В  | FRONT LEG'S RIGHTSIDE | 1   |
| С  | BACK LEG'S LEFTSIDE   | 1   |
| D  | BACK LEG'S RIGHTSIDE  | 1   |
| Е  | ALLEN KEY             | 1   |
| F  | SOCKET HEAD SCREW     | 12  |