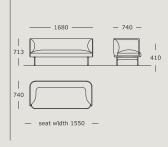

## WENDELBO

LILIN

DESIGN BY

NICHETTO STUDIO



TECHNICAL SPECIFICATIONS





STRUCTURE INTERIOR Frame made of solid wood and MDF with nozag spring system.

STRUCTURE PADDING High resilient, variable density, polyurethane foam.

SEAT CUSHION High resilient, variable density, polyurethane foam. Wrap of fiber-fill on top.

BACK High resilient, variable density, polyurethane foam. Wrap of fiber-fill on top.

COVER Fixed.

LEGS Black powder coated steel.

MAINTENANCE For maintenance of fabric and leather, please contact your retailer.

# LILIN

#### 2.5 seater, curved



#### 2 seater, curved



### 3 seater, straight



#### 2 seater, straight