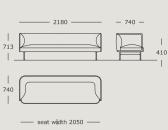

## WENDELBO

LILIN

DESIGN BY

NICHETTO STUDIO



TECHNICAL SPECIFICATIONS





STRUCTURE INTERIOR Frame made of solid wood and MDF with nozag spring system.

STRUCTURE PADDING High resilient, variable density, polyurethane foam.

SEAT CUSHION High resilient, variable density, polyurethane foam. Wrap of fiber-fill on top.

BACK High resilient, variable density, polyurethane foam. Wrap of fiber-fill on top.

COVER Fixed.

LEGS Black powder coated steel.

MAINTENANCE For maintenance of fabric and leather, please contact your retailer.

# LILIN

#### 2.5 seater, curved



#### 2 seater, curved



### 3 seater, straight



#### 2 seater, straight