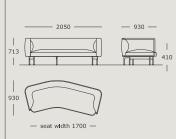

## WENDELBO

LILIN

DESIGN BY

NICHETTO STUDIO



TECHNICAL SPECIFICATIONS





STRUCTURE INTERIOR Frame made of solid wood and MDF with nozag spring system.

STRUCTURE PADDING High resilient, variable density, polyurethane foam.

SEAT CUSHION High resilient, variable density, polyurethane foam. Wrap of fiber-fill on top.

BACK High resilient, variable density, polyurethane foam. Wrap of fiber-fill on top.

COVER Fixed.

LEGS Black powder coated steel.

MAINTENANCE For maintenance of fabric and leather, please contact your retailer.

# LILIN

#### 2.5 seater, curved



#### 2 seater, curved



### 3 seater, straight



#### 2 seater, straight