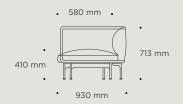

## WENDELBO

LILIN

DESIGN BY

NICHETTO STUDIO



TECHNICAL SPECIFICATIONS





STRUCTURE INTERIOR Frame made of solid wood and MDF with nozag spring system.

STRUCTURE PADDING High resilient, variable density, polyurethane foam.

SEAT CUSHION High resilient, variable density, polyurethane foam. Wrap of fiber-fill on top.

BACK High resilient, variable density, polyurethane foam. Wrap of fiber-fill on top.

COVER Fixed.

LEGS Black powder coated steel.

MAINTENANCE For maintenance of fabric and leather, please contact your retailer.

# LILIN

#### 2.5 seater, curved



#### 2 seater, curved



### 3 seater, straight



#### 2 seater, straight