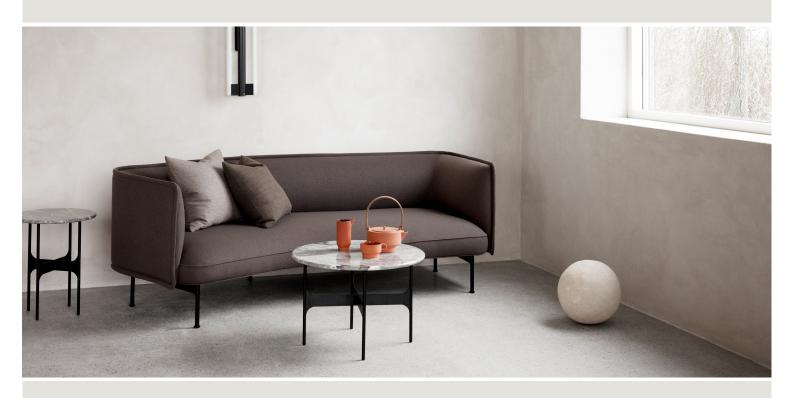

## WENDELBO

LILIN

DESIGN BY

NICHETTO STUDIO

TECHNICAL SPECIFICATIONS

STRUCTURE INTERIOR Frame made of solid wood and MDF with nozag spring system.

STRUCTURE PADDING High resilient, variable density, polyurethane foam.

SEAT CUSHION High resilient, variable density, polyurethane foam. Wrap of fiber-fill on top.

BACK High resilient, variable density, polyurethane foam. Wrap of fiber-fill on top.

COVER Fixed.

LEGS Black powder coated steel.