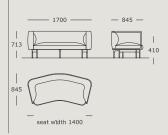

## WENDELBO

LILIN

DESIGN BY

NICHETTO STUDIO



TECHNICAL SPECIFICATIONS





STRUCTURE INTERIOR Frame made of solid wood and MDF with nozag spring system.

STRUCTURE PADDING High resilient, variable density, polyurethane foam.

SEAT CUSHION High resilient, variable density, polyurethane foam. Wrap of fiber-fill on top.

BACK High resilient, variable density, polyurethane foam. Wrap of fiber-fill on top.

COVER Fixed.

LEGS Black powder coated steel.

MAINTENANCE For maintenance of fabric and leather, please contact your retailer.

# LILIN

#### 2.5 seater, curved



#### 2 seater, curved



### 3 seater, straight



#### 2 seater, straight