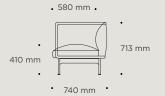

## WENDELBO

LILIN

DESIGN BY

NICHETTO STUDIO



TECHNICAL SPECIFICATIONS





STRUCTURE INTERIOR Frame made of solid wood and MDF with nozag spring system.

STRUCTURE PADDING High resilient, variable density, polyurethane foam.

SEAT CUSHION High resilient, variable density, polyurethane foam. Wrap of fiber-fill on top.

BACK High resilient, variable density, polyurethane foam. Wrap of fiber-fill on top.

COVER Fixed.

LEGS Black powder coated steel.

MAINTENANCE For maintenance of fabric and leather, please contact your retailer.

# LILIN

#### 2.5 seater, curved



#### 2 seater, curved



### 3 seater, straight



#### 2 seater, straight