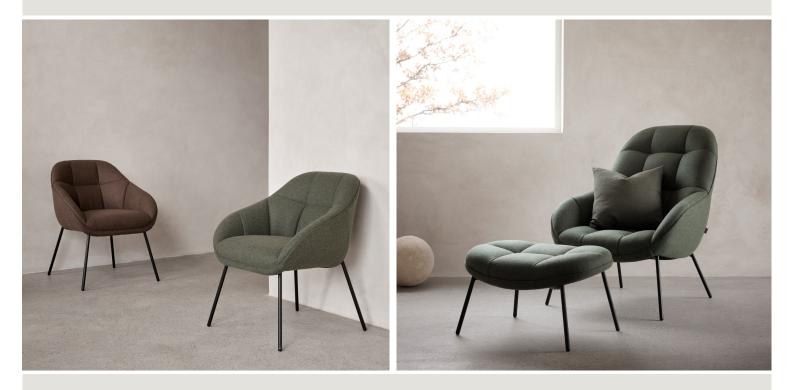

WENDELBO

## MANGO

DESIGN BY

NOTE DESIGN STUDIO

| TECHNICAL SPECIFICATIONS | 430 mm<br>470 mm<br>470 mm<br>400 mm<br>400 mm<br>460 mm<br>460 mm<br>650 mm<br>950 mm<br>950 mm<br>950 mm |
|--------------------------|------------------------------------------------------------------------------------------------------------|
| STRUCTURE INTERIOR       | Frame made of solid wood and MDF with nozag spring system.                                                 |
| STRUCTURE PADDING        | High resilient, variable density, polyurethane foam.                                                       |
| SEAT CUSHION             | High resilient, variable density, polyurethane foam. Wrap of fiber-fill on top.                            |
| ВАСК                     | High resilient, variable density, polyurethane foam. Wrap of fiber-fill on top.                            |
| COVER                    | Fixed.                                                                                                     |
| LEGS                     | Black powder coated steel.                                                                                 |
| MAINTENANCE              | For maintenance of fabric, please contact your retailer.                                                   |
|                          |                                                                                                            |

## MANGO

Mini chair - 640 - - 650 -- 460 - 460 - 460 - 460 - 460