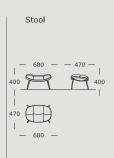

## MANGO

DESIGN BY

NOTE DESIGN STUDIO

| TECHNICAL SPECIFICATIONS | 430 mm<br>470 mm<br>470 mm<br>400 mm<br>400 mm<br>460 mm<br>460 mm<br>650 mm<br>950 mm<br>950 mm<br>950 mm |
|--------------------------|------------------------------------------------------------------------------------------------------------|
| STRUCTURE INTERIOR       | Frame made of solid wood and MDF with nozag spring system.                                                 |
| STRUCTURE PADDING        | High resilient, variable density, polyurethane foam.                                                       |
| SEAT CUSHION             | High resilient, variable density, polyurethane foam. Wrap of fiber-fill on top.                            |
| ВАСК                     | High resilient, variable density, polyurethane foam. Wrap of fiber-fill on top.                            |
| COVER                    | Fixed.                                                                                                     |
| LEGS                     | Black powder coated steel.                                                                                 |
| MAINTENANCE              | For maintenance of fabric, please contact your retailer.                                                   |
|                          |                                                                                                            |

## MANGO

Mini chair - 640 - - 650 -- 460 - 460 - 460 - 460 - 460