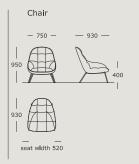

## MANGO

DESIGN BY

NOTE DESIGN STUDIO

| TECHNICAL SPECIFICATIONS | 430 mm<br>470 mm<br>470 mm<br>400 mm<br>400 mm<br>460 mm<br>460 mm<br>650 mm<br>950 mm<br>950 mm<br>950 mm |
|--------------------------|------------------------------------------------------------------------------------------------------------|
| STRUCTURE INTERIOR       | Frame made of solid wood and MDF with nozag spring system.                                                 |
| STRUCTURE PADDING        | High resilient, variable density, polyurethane foam.                                                       |
| SEAT CUSHION             | High resilient, variable density, polyurethane foam. Wrap of fiber-fill on top.                            |
| ВАСК                     | High resilient, variable density, polyurethane foam. Wrap of fiber-fill on top.                            |
| COVER                    | Fixed.                                                                                                     |
| LEGS                     | Black powder coated steel.                                                                                 |
| MAINTENANCE              | For maintenance of fabric, please contact your retailer.                                                   |
|                          |                                                                                                            |